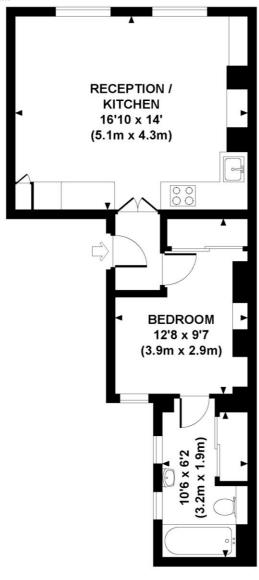

#### Accommodation

2<sup>nd</sup> Floor Flat I Reception Room I Open Plan Kitchen I Master Bedroom I En suite bathroom I City of Westminster I 436 sq ft (41 sq m)

Asking Price Lease Service Charge Ground Rent Council Tax £725,000 stc Approximately 152 years £8,405 per annum (inc.reserves) Peppercorn Westminster Band C

## BLANDFORD STREET, W1U

Approx. gross internal area 436 Sq Ft. / 40.5 Sq M.

Please note none of the statements contained in these particulars as to this property are to be relied on as statements or representation of fact. It should also be noted that amenities and appliances have not been tested.