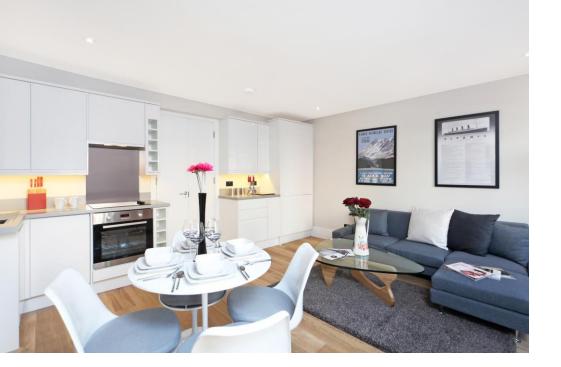

#### Description

A contemporary one bedroom flat on the second floor of a period building moments from Marylebone High Street.

The property is presented in good order and comprises a bright open plan kitchen/reception room, a bedroom with fitted wardrobes and ensuite bathroom.

#### Accommodation

2<sup>nd</sup> Floor Flat I Reception Room I Open Plan Kitchen I Master Bedroom I En suite bathroom I City of Westminster I 436 sq ft (41 sq m)

Asking Price Lease Service Charge Ground Rent Council Tax £725,000 stc Approximately 152 years £8,405 per annum (inc.reserves) Peppercorn Westminster Band C