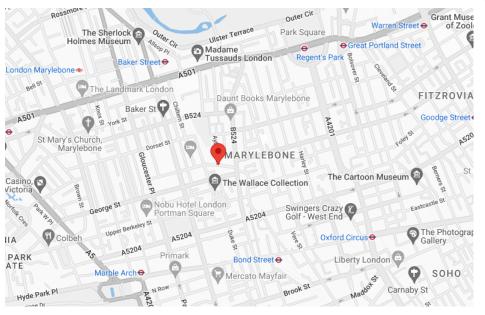

Blandford Street is immediately off Marylebone High Street and therefore excellently located for the many shops and restaurants the area offers. The closest stations are Bond Street or Baker Street and the green open space of Regent's Park is less than a mile away.