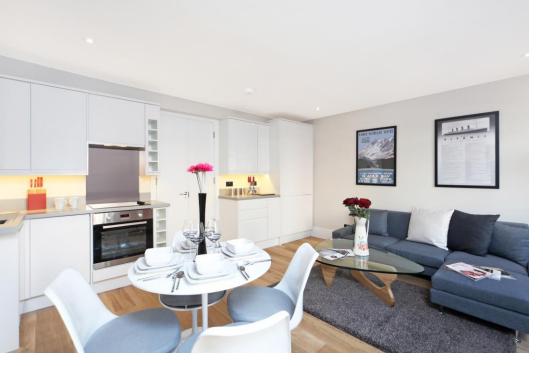

## Description

A contemporary one bedroom flat on the second floor of a period building moments from Marylebone High Street.

The property is presented in good order and comprises a bright open plan kitchen/reception room, a bedroom with fitted wardrobes and ensuite bathroom.

## Accommodation

2<sup>nd</sup> Floor Flat I Reception Room I Open Plan Kitchen I Master Bedroom I En suite bathroom I City of Westminster I 436 sq ft (41 sq m)

Asking Price £750,000 STC

Lease Approximately 152 years