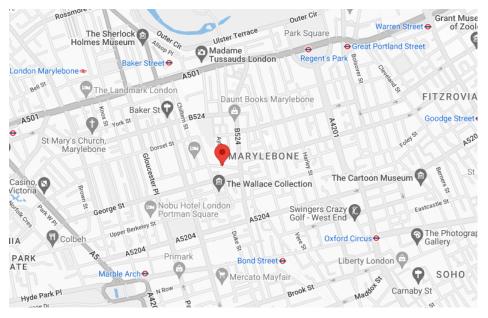

Blandford Street is immediately off Marylebone High Street and therefore excellently located for the many shops and restaurants the area offers. The closest stations are Bond Street or Baker Street and the green open space of Regent's Park is less than a mile away.