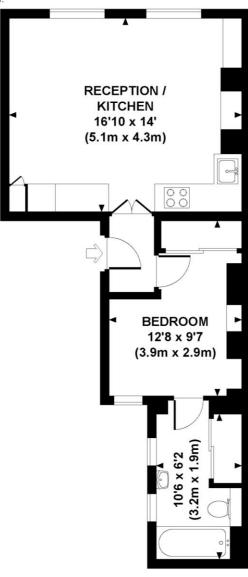

## Accommodation

2<sup>nd</sup> Floor Flat I Reception Room I Open Plan Kitchen I Master Bedroom I En suite bathroom I City of Westminster I 436 sq ft (41 sq m)

Asking Price £750,000 STC

Lease Approximately 152 years

# **BLANDFORD STREET, W1U**

Approx. gross internal area 436 Sq Ft. / 40.5 Sq M.

### SECOND FLOOR

LCP House, Ogle Street, London W1W 6HU sales@lcpprivate.com
020 7723 1733