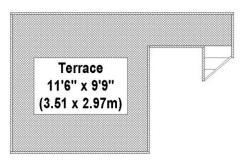

### Description

Situated at the back of a period building and on a culde-sac immediately off Westbourne Grove, this is a well-designed one-bedroom fat with the benefit of a private roof terrace.

The property comprises an open plan kitchen / reception room, bedroom with fitted wardrobes and an ensuite bathroom. Stairs from the bedroom lead up to the southwest facing roof terrace.

## Monmouth Road, W2

Approx. Gross Internal Area \* 422 Sq Ft - 39.20 Sq M

Raised Ground Floor

**Roof Terrace** 

LCP House, Ogle Street, London W1W 6HU sales@lcpprivate.com
020 7723 1733

LCP House, Ogle Street, London W1W 6HU sales@lcpprivate.com
020 7723 1733