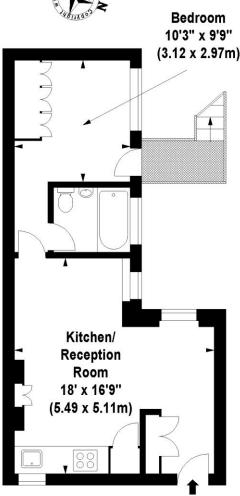

### Accommodation

Raised Ground Floor I Open Plan Kitchen/Reception I Bedroom I Ensuite Bathroom I Roof Terrace I 422 sq ft (39 sq m)

**Asking Price** £595,000 STC

**Lease** c.92 Years remaining

**Service Charge** £1,551.38 per annum

## Monmouth Road, W2

Approx. Gross Internal Area \* 422 Sq Ft - 39.20 Sq M

Raised Ground Floor

**Roof Terrace** 

LCP House, Ogle Street, London W1W 6HU sales@lcpprivate.com
020 7723 1733

LCP House, Ogle Street, London W1W 6HU sales@lcpprivate.com
020 7723 1733