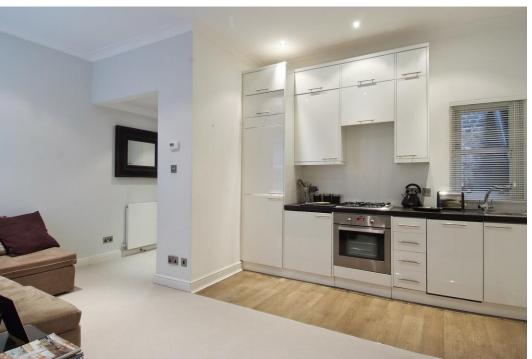

### Description

Situated at the back of a period building and on a culde-sac immediately off Westbourne Grove, this is a well-designed one-bedroom fat with the benefit of a private roof terrace.

The property comprises an open plan kitchen / reception room, bedroom with fitted wardrobes and an ensuite bathroom. Stairs from the bedroom lead up to the southwest facing roof terrace.

### Accommodation

Raised Ground Floor I Open Plan Kitchen/Reception I Bedroom I Ensuite Bathroom I Roof Terrace I 422 sq ft (39 sq m)

**Asking Price** £595,000 STC

**Lease** c.92 Years remaining

**Service Charge** £1,551.38 per annum