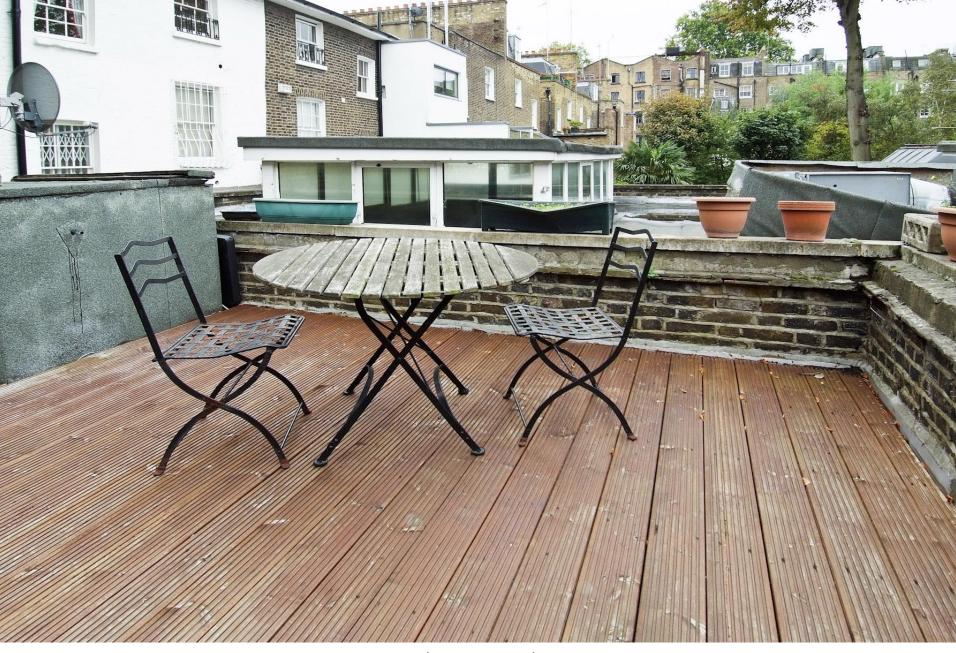

### Description

Situated at the back of a period building and on a culde-sac immediately off Westbourne Grove, this is a well-designed one-bedroom fat with the benefit of a private roof terrace.

The property comprises an open plan kitchen / reception room, bedroom with fitted wardrobes and an ensuite bathroom. Stairs from the bedroom lead up to the southwest facing roof terrace.

### Accommodation

Raised Ground Floor I Open Plan Kitchen/Reception I Bedroom I Ensuite Bathroom I Roof Terrace I 422 sq ft (39 sq m)

**Asking Price** £595,000 STC

**Lease** c.92 Years remaining

**Service Charge** £1,551.38 per annum

## Monmouth Road, W2

Approx. Gross Internal Area \* 422 Sq Ft - 39.20 Sq M

Raised Ground Floor

**Roof Terrace** 

LCP House, Ogle Street, London W1W 6HU sales@lcpprivate.com
020 7723 1733

LCP House, Ogle Street, London W1W 6HU sales@lcpprivate.com
020 7723 1733