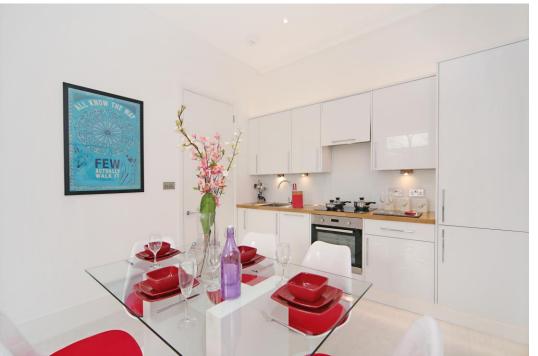

### Description

A contemporary two bedroom flat on the second floor of an attractive period terraced building with views over the gardens of St Jude's Church.

The property is presented in good order and comprises a south facing, open plan kitchen / reception room, two double bedrooms with fitted wardrobes, bathroom, shower room and a separate utility room on the half landing. Additionally, residents are able to apply for access to the communal gardens.

#### Accommodation

Second Floor Apartment I Reception Room I Open Plan Kitchen I Two Bedrooms I Bathroom I Shower Room I Separate Utility I 724 sq ft (67 sq m)

**Asking Price** £995,000 STC

**Lease** 26<sup>th</sup> September 2998