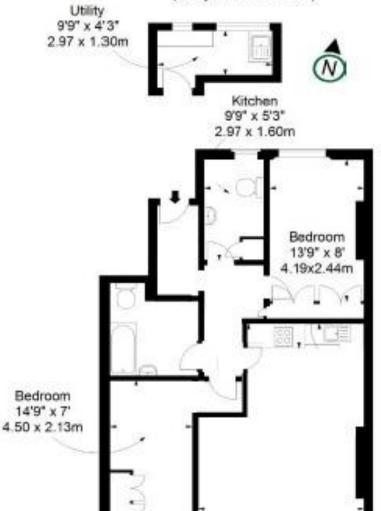

#### Accommodation

Second Floor Apartment I Reception Room I Open Plan Kitchen I Two Bedrooms I Bathroom I Shower Room I Separate Utility I 724 sq ft (67 sq m)

**Asking Price** £995,000 STC

**Lease** 26<sup>th</sup> September 2998

## COURTFIELD GARDENS, SW5

Illustration For Identification Purposes Cnly. Not to Scale
\*As Defined by RICS - Code of Measuring Practice

APPROX. GROSS INTERNAL AREA \*
724 Ft \* - 67.26 M \*
(Utility : 45 Ft \* - 4.1 M \*)

Second Floor

LCP House, Ogle Street, London W1W 6HU sales@lcpprivate.com
020 7723 1733

LCP House, Ogle Street, London W1W 6HU sales@lcpprivate.com
020 7723 1733