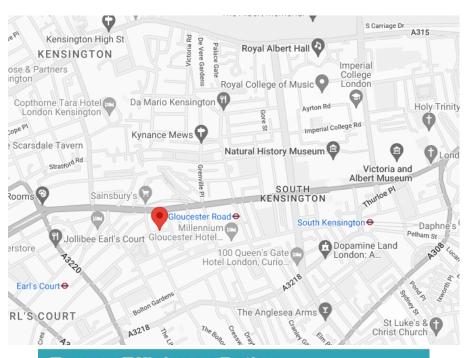

Courtfield Gardens is equidistant to Gloucester Road and Earl's Court Underground Stations, giving it access to the Circle, District and Piccadilly Lines with excellent links to the West End, The City and Heathrow Airport.