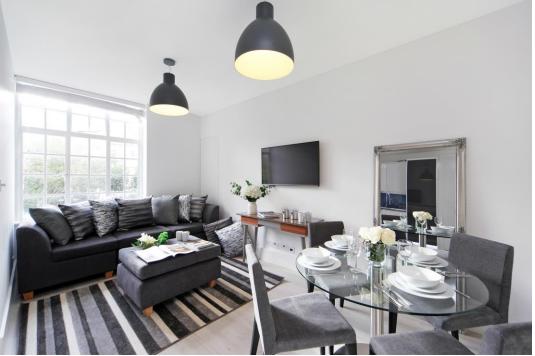

## Description

A contemporary one bedroom apartment on the first floor of a sought after purpose built block between the King's Road and St Luke's Gardens.

The property is presented in good order and comprises a bright open plan kitchen/reception room, a bedroom with fitted wardrobe and ensuite shower room. The building benefits from a lift, porter and communal heating and hot water.

### Accommodation

1st Floor Apartment | Lift | Reception Room | Open Plan Kitchen | Master Bedroom | En Suite Shower Room | Communal CH & HW | Porter | Royal Borough of Kensington & Chelsea | 366 sq ft (34 sq m)