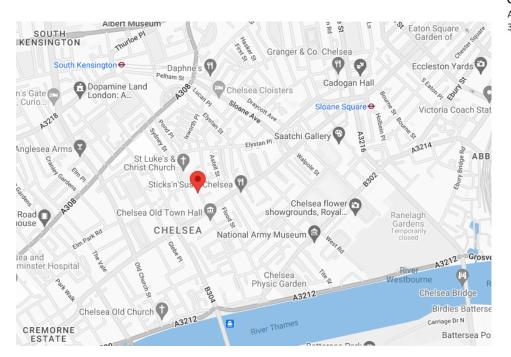

Meriden Court is quietly situated on Chelsea Manor Street, just off the King's Road thus in excellent proximity to world class shopping, bars and restaurants. St Luke's Gardens are to be found at the opposite end of the road and closest stations are South Kensington or Sloane Square.