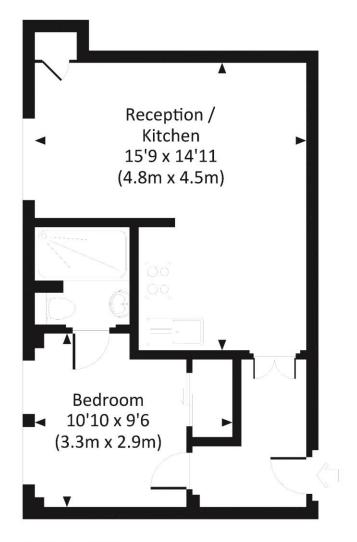

### Accommodation

1st Floor Apartment | Lift | Reception Room | Open Plan Kitchen | Master Bedroom | En Suite Shower Room | Communal CH & HW | Porter | Royal Borough of Kensington & Chelsea | 366 sq ft (34 sq m)

## CHELSEA MANOR STREET, SW3

Approx. gross internal area 366 Sq.Ft. / 34.0 Sq.M.

FIRST FLOOR

LCP House, Ogle Street, London W1W 6HU sales@lcpprivate.com
020 7723 1733

LCP House, Ogle Street, London W1W 6HU sales@lcpprivate.com
020 7723 1733