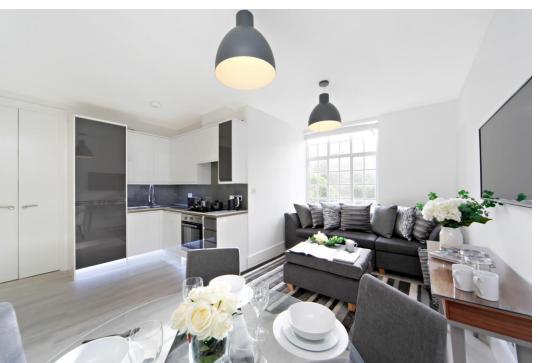

## Description

A contemporary one bedroom apartment on the first floor of a sought after purpose built block between the King's Road and St Luke's Gardens.

The property is presented in good order and comprises a bright open plan kitchen/reception room, a bedroom with fitted wardrobe and ensuite shower room. The building benefits from a lift, porter and communal heating and hot water.

### Accommodation

1st Floor Apartment | Lift | Reception Room | Open Plan Kitchen | Master Bedroom | En Suite Shower Room | Communal CH & HW | Porter | Royal Borough of Kensington & Chelsea | 366 sq ft (34 sq m)