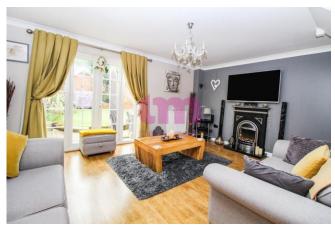

**Entrance Hall** 

Ground Floor WC 6' 6" x 3' 4" (1.98m x 1.02m)

Lounge 15' 6" x 12' 0" (4.72m x 3.66m)

Dining Room 9' 3" x 9' 2" (2.82m x 2.79m) Study

9' 7" x 5' 6" (2.92m x 1.68m)

Reception Room 21' 8" x 8' 1" (6.6m x 2.46m) garage conversion