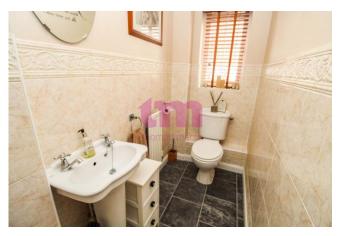

**Entrance Hall** 

Ground Floor WC 6' 6" x 3' 4" (1.98m x 1.02m)

Lounge 15' 6" x 12' 0" (4.72m x 3.66m)

Dining Room 9' 3" x 9' 2" (2.82m x 2.79m) Study

9' 7" x 5' 6" (2.92m x 1.68m)

Reception Room 21' 8" x 8' 1" (6.6m x 2.46m) garage conversion