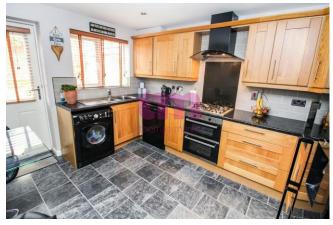

Kitchen 12' 0" x 9' 7" (3.66m x 2.92m)

Landing:

Master Bedroom 11' 6" x 9' 4" (3.51m x 2.84m) with fitted wardrobe

En-Suite Shower Room 6' 5" x 5' 2" (1.96m x 1.57m)

Bedroom Two 9' 1" x 8' 6" (2.77m x 2.59m) with fitted wardrobe