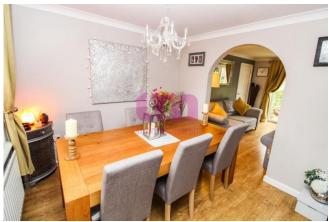

**Entrance Hall** 

Ground Floor WC 6' 6" x 3' 4" (1.98m x 1.02m)

Lounge 15' 6" x 12' 0" (4.72m x 3.66m)

Dining Room 9' 3" x 9' 2" (2.82m x 2.79m) Study

9' 7" x 5' 6" (2.92m x 1.68m)

Reception Room 21' 8" x 8' 1" (6.6m x 2.46m) garage conversion