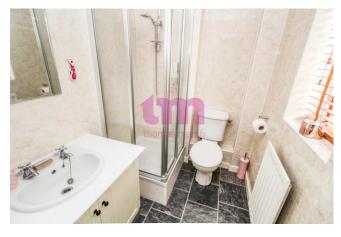

Kitchen 12' 0" x 9' 7" (3.66m x 2.92m)

Landing:

Master Bedroom 11' 6" x 9' 4" (3.51m x 2.84m) with fitted wardrobe

En-Suite Shower Room 6' 5" x 5' 2" (1.96m x 1.57m)

Bedroom Two 9' 1" x 8' 6" (2.77m x 2.59m) with fitted wardrobe

En-Suite Shower Room 5' 8" x 5' 1" (1.73m x 1.55m)

Bedroom Three 9' 7" x 7' 6" (2.92m x 2.29m) with fitted wardrobe

Bedroom Four 8' 9" x 7' 0" (2.67m x 2.13m)

home where our story begins