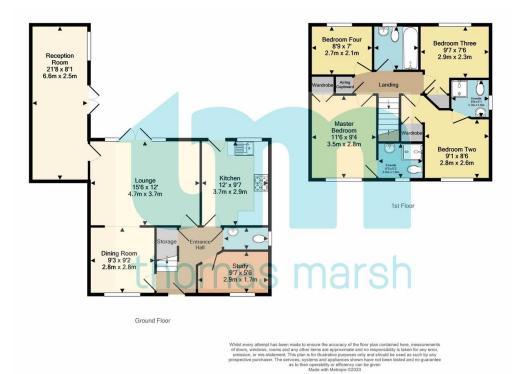

**Entrance Hall** 

Ground Floor WC 6' 6" x 3' 4" (1.98m x 1.02m)

Lounge 15' 6" x 12' 0" (4.72m x 3.66m)

Dining Room 9' 3" x 9' 2" (2.82m x 2.79m) Study

9' 7" x 5' 6" (2.92m x 1.68m)

Reception Room 21' 8" x 8' 1" (6.6m x 2.46m) garage conversion

Kitchen 12' 0" x 9' 7" (3.66m x 2.92m)

Landing:

Master Bedroom 11' 6" x 9' 4" (3.51m x 2.84m) with fitted wardrobe

En-Suite Shower Room 6' 5" x 5' 2" (1.96m x 1.57m)

Bedroom Two 9' 1" x 8' 6" (2.77m x 2.59m) with fitted wardrobe

En-Suite Shower Room 5' 8" x 5' 1" (1.73m x 1.55m)

Bedroom Three 9' 7" x 7' 6" (2.92m x 2.29m) with fitted wardrobe

Bedroom Four 8' 9" x 7' 0" (2.67m x 2.13m)

home where our story begins