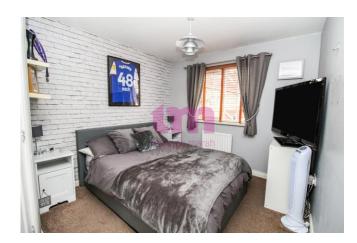

Kitchen 12' 0" x 9' 7" (3.66m x 2.92m)

Landing:

Master Bedroom 11' 6" x 9' 4" (3.51m x 2.84m) with fitted wardrobe

En-Suite Shower Room 6' 5" x 5' 2" (1.96m x 1.57m)

Bedroom Two 9' 1" x 8' 6" (2.77m x 2.59m) with fitted wardrobe