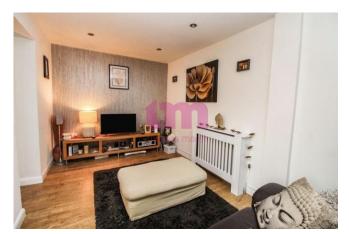

**Entrance Hall** 

Ground Floor WC 6' 6" x 3' 4" (1.98m x 1.02m)

Lounge 15' 6" x 12' 0" (4.72m x 3.66m)

Dining Room 9' 3" x 9' 2" (2.82m x 2.79m) Study

9' 7" x 5' 6" (2.92m x 1.68m)

Reception Room 21' 8" x 8' 1" (6.6m x 2.46m) garage conversion