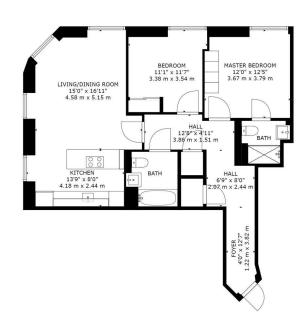

## 100 London House New Kings Road Fulham SW6 4LU

100 London House £865,000

Local Authority

Hammersmith and Fulham London Borough Council