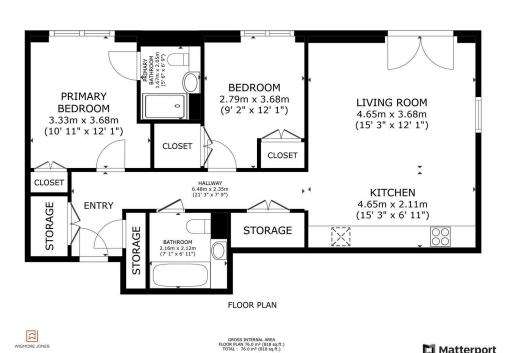

## Cascade Apartments White City London W12 7RH

## Cascade Apartments £3,500 Per Month

**Local Authority** 

Council Tax Band

**Directions** 

Matterport

Agents Note: Whilst every care has been taken to prepare these particulars, they are for guidance purposes only. All measurements are approximate and are for general guidance purposes only and whilst every care has been taken to ensure their accuracy, they should not be relied upon and potential buyers/tenants are advised to recheck the measurements