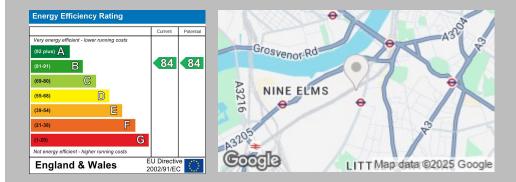

## Brent House £425,000

Local Authority Lambeth London Borough Counci

Council Tax Band

E .

Directions

FLOOR PLAN 39.3 m<sup>2</sup> (423 sq.ft. EXCLUDED AREAS : BALCONY 6.0 m<sup>2</sup> ( TOTAL : 39.3 m<sup>2</sup> (423 sq.ft.) SIZES AND DIMENSIONS ARE APPROXIMATE, AC