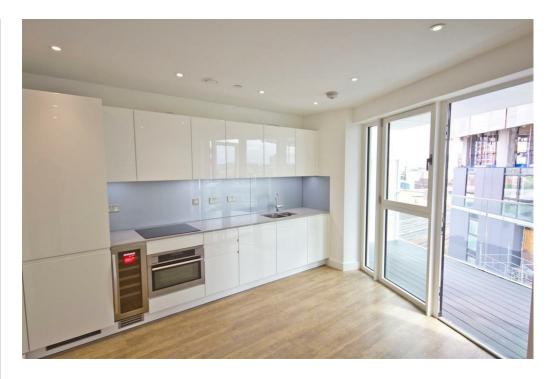

## Brent House £425,000

Local Authority Lambeth London Borough Counci

Council Tax Band

E .

Directions

FLOOR PLAN 39.3 m<sup>2</sup> (423 sq.ft. EXCLUDED AREAS : BALCONY 6.0 m<sup>2</sup> ( TOTAL : 39.3 m<sup>2</sup> (423 sq.ft.) SIZES AND DIMENSIONS ARE APPROXIMATE, AC