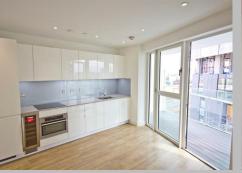

## Brent House £425,000

Local Authority Lambeth London Borough Counci

Council Tax Band

E .

Directions

FLOOR PLAN 39.3 m<sup>2</sup> (423 sq.ft. EXCLUDED AREAS : BALCONY 6.0 m<sup>2</sup> ( TOTAL : 39.3 m<sup>2</sup> (423 sq.ft.) SIZES AND DIMENSIONS ARE APPROXIMATE, AC