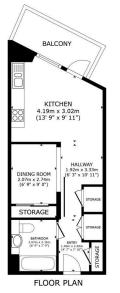

## Brent House £425,000

Local Authority Lambeth London Borough Counci

Council Tax Band

E .

Directions

FLOOR PLAN 39.3 m<sup>2</sup> (423 sq.ft. EXCLUDED AREAS : BALCONY 6.0 m<sup>2</sup> ( TOTAL : 39.3 m<sup>2</sup> (423 sq.ft.) SIZES AND DIMENSIONS ARE APPROXIMATE, AC