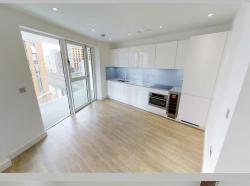

## Nine Elms Point £450,000

Local Authority Lambeth London Borough Counc

Council Tax Band

E

Directions

GROSS INTERNAL AREA FLOOR PLAN 412 sq.ft. (38.3 m<sup>2</sup>) (CLUDED AREAS : BALCONY 62 sq.ft. (5.7 m<sup>2</sup>) TOTAL : 412 sq.ft. (38.3 m<sup>2</sup>) AND DIMENSIONS ARE APPROXIMATE, ACTUAL MAY VAR