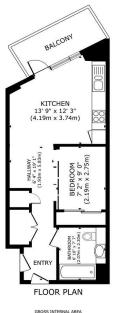

## Nine Elms Point £450,000

Local Authority Lambeth London Borough Counc

Council Tax Band

E

Directions

GROSS INTERNAL AREA FLOOR PLAN 412 sq.ft. (38.3 m<sup>2</sup>) (CLUDED AREAS : BALCONY 62 sq.ft. (5.7 m<sup>2</sup>) TOTAL : 412 sq.ft. (38.3 m<sup>2</sup>) AND DIMENSIONS ARE APPROXIMATE, ACTUAL MAY VAR