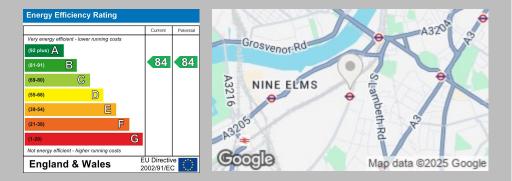

## Nine Elms Point £450,000

Local Authority Lambeth London Borough Counc

Council Tax Band

E

Directions

GROSS INTERNAL AREA FLOOR PLAN 412 sq.ft. (38.3 m<sup>2</sup>) (CLUDED AREAS : BALCONY 62 sq.ft. (5.7 m<sup>2</sup>) TOTAL : 412 sq.ft. (38.3 m<sup>2</sup>) AND DIMENSIONS ARE APPROXIMATE, ACTUAL MAY VAR