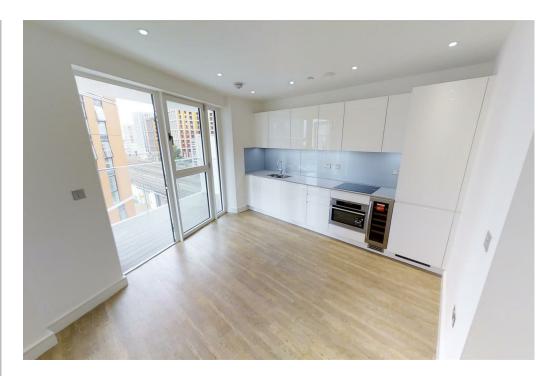

## Nine Elms Point £450,000

Local Authority Lambeth London Borough Counc

Council Tax Band

E

Directions

GROSS INTERNAL AREA FLOOR PLAN 412 sq.ft. (38.3 m<sup>2</sup>) (CLUDED AREAS : BALCONY 62 sq.ft. (5.7 m<sup>2</sup>) TOTAL : 412 sq.ft. (38.3 m<sup>2</sup>) AND DIMENSIONS ARE APPROXIMATE, ACTUAL MAY VAR