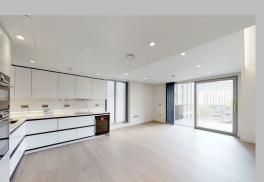

# Garrett Mansions West End Gate Marylebone W2 1GN

# Garrett Mansions £5,750 PCM

GROSS INTERNAL AREA
FLOOR 1: 1005 sq. ft,93 m2, EXCLUDED AREAS:
BALCONY: 63 sq. ft,6 m2