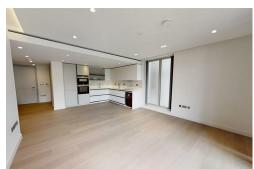

# Garrett Mansions West End Gate Marylebone W2 1GN

# Garrett Mansions £5,750 PCM

GROSS INTERNAL AREA
FLOOR 1: 1005 sq. ft,93 m2, EXCLUDED AREAS:
BALCONY: 63 sq. ft,6 m2