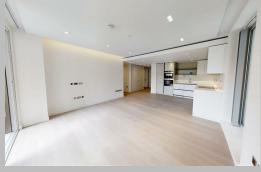

# Garrett Mansions West End Gate Marylebone W2 1GN

# Garrett Mansions £5,750 PCM

GROSS INTERNAL AREA
FLOOR 1: 1005 sq. ft,93 m2, EXCLUDED AREAS:
BALCONY: 63 sq. ft,6 m2