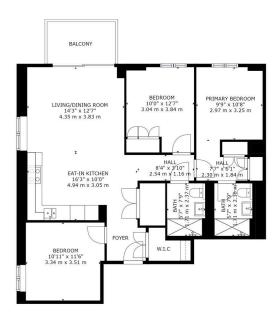

# Garrett Mansions £5,750 PCM

GROSS INTERNAL AREA
FLOOR 1: 1005 sq. ft,93 m2, EXCLUDED AREAS:
BALCONY: 63 sq. ft,6 m2