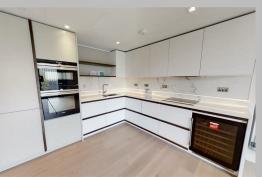

# Garrett Mansions West End Gate Marylebone W2 1GN

# Garrett Mansions £5,750 PCM

GROSS INTERNAL AREA
FLOOR 1: 1005 sq. ft,93 m2, EXCLUDED AREAS:
BALCONY: 63 sq. ft,6 m2