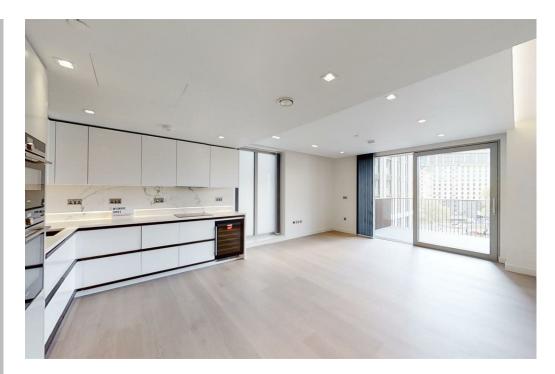

# Garrett Mansions West End Gate Marylebone W2 1GN

# Garrett Mansions £5,750 PCM

GROSS INTERNAL AREA
FLOOR 1: 1005 sq. ft,93 m2, EXCLUDED AREAS:
BALCONY: 63 sq. ft,6 m2