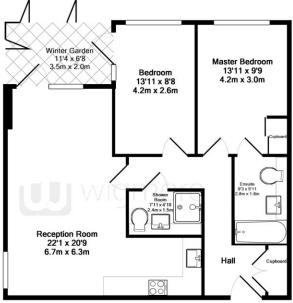

121 Upper Richmond Road, Putney, SW15 2DU

Asking Price Of | £725,000

Total Approx. Floor Area 779 Sq.Ft. (72.4 Sq.M.)

Whilst every attempt has been made to ensure the accuracy of the floor plan contained here, measurements of doors, windows, rooms and any other items are approximate and no responsibility is taken for any error, omission, or mis-statement. This plan is for illustrative purposes only and should be used as such by any prospective purchaser. The services, systems and appliances shown have not been tested and no guarantee as to their openability or efficiency can be given Made with Metropix ©2015