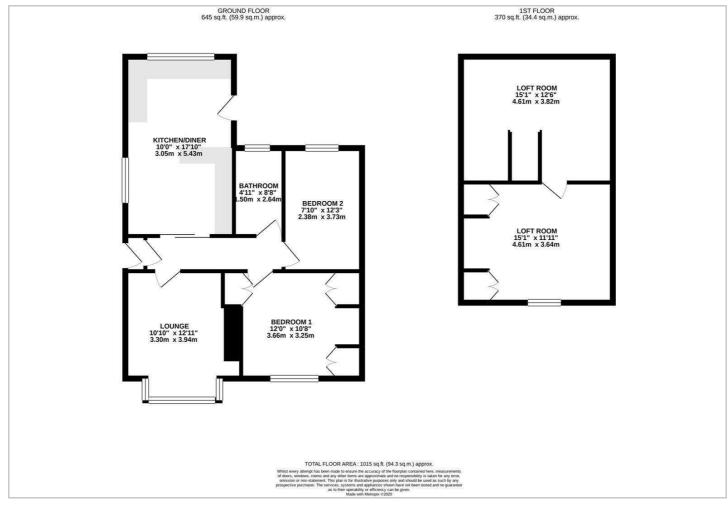

HERE TO GET you there



## Greenacre Park Rawdon, Leeds, LS19 6AR

£1,000 Per Annum

Council Tax:



58 Greenacre Park Rawdon, Leeds, LS19 6AR

# £1,000 Per Annum





https://www.hunters.com



#### Floor Plan



#### Viewing

Please contact our Hunters Yeadon Office on 01132029923 if you wish to arrange a viewing appointment for this property or require further information.

### Energy Efficiency Graph



These particulars are intended to give a fair and reliable description of the property but no responsibility for any inaccuracy or error can be accepted and do not constitute an offer or contract. We have not tested any services or appliances (including central heating if fitted) referred to in these particulars and the purchasers are advised to satisfy themselves as to the working order and condition. If a property is unoccupied at any time there may be reconnection charges for any switched off/disconnected or drained services or appliances - All measurements are approximate. **THINKING OF SEL