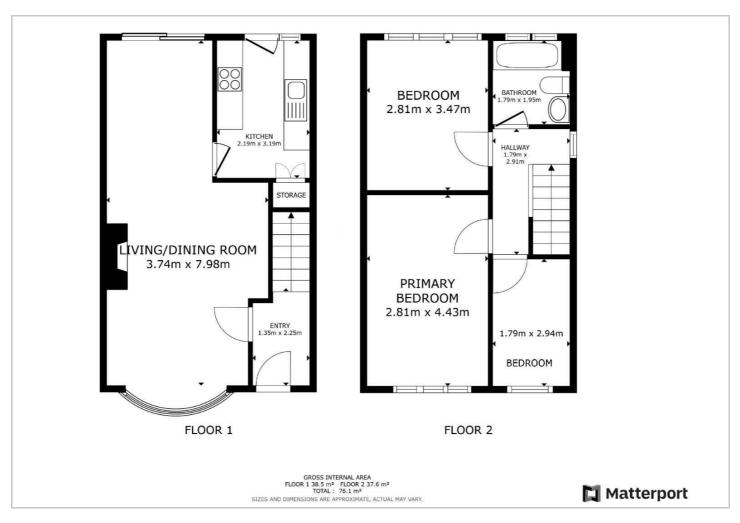

# HUNTERS®

HERE TO GET you THERE



Aire View

Yeadon, LS19 7TL

£1,250 Per Month



Council Tax: C



## 19 Aire View

Yeadon, LS19 7TL

## £1,250 Per Month







Tel: 01132029923









### Road Map Hybrid Map Terrain Map







#### Floor Plan



#### Viewing

Please contact our Hunters Yeadon Office on 01132029923 if you wish to arrange a viewing appointment for this property or require further information.

#### **Energy Efficiency Graph**



These particulars are intended to give a fair and reliable description of the property but no responsibility for any inaccuracy or error can be accepted and do not constitute an offer or contract. We have not tested any services or appliances (including central heating if fitted) referred to in these particulars and the purchasers are advised to satisfy themselves as to the working order and condition. If a property is unoccupied at any time there may be reconnection charges for any switched off/disconnected or drained services or appliances - All measurements are approximate.

THINKING OF