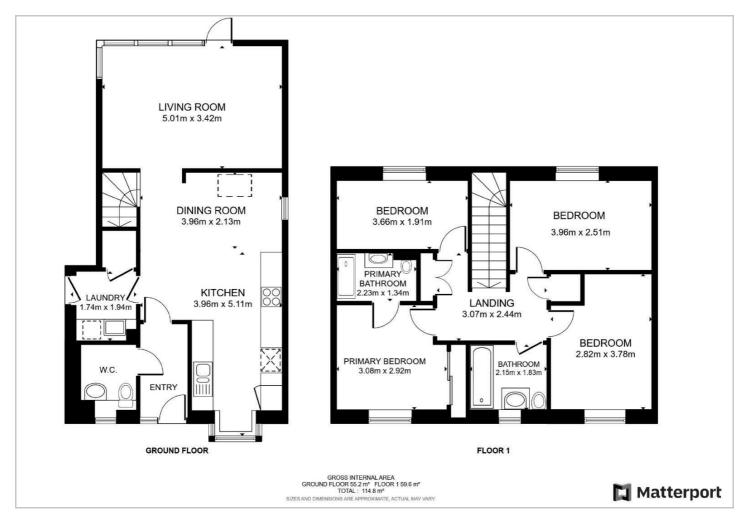

# HUNTERS®

HERE TO GET you THERE



## Providence Avenue

Bradford, BD10 0TQ

£1,800 Per Month









Council Tax: E



## 18 Providence Avenue

Bradford, BD10 0TQ

## £1,800 Per Month







Tel: 01132029923









### Road Map Hybrid Map Terrain Map







#### Floor Plan



#### Viewing

Please contact our Hunters Yeadon Office on 01132029923 if you wish to arrange a viewing appointment for this property or require further information.

#### **Energy Efficiency Graph**



These particulars are intended to give a fair and reliable description of the property but no responsibility for any inaccuracy or error can be accepted and do not constitute an offer or contract. We have not tested any services or appliances (including central heating if fitted) referred to in these particulars and the purchasers are advised to satisfy themselves as to the working order and condition. If a property is unoccupied at any time there may be reconnection charges for any switched off/disconnected or drained services or appliances - All measurements are approximate.

THINKING OF