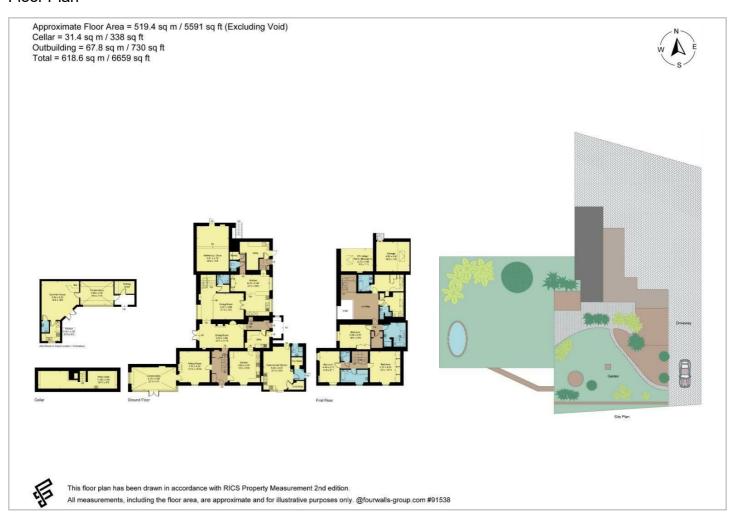

# HUNTERS®

HERE TO GET you THERE



### Carlton Lane

Guiseley, Leeds, LS20 9NL

Guide Price £2,500,000









Council Tax: G



## Upcroft House Farm Carlton Lane

Guiseley, Leeds, LS20 9NL

Guide Price £2,500,000







Tel: 01132029923









#### Road Map Hybrid Map Terrain Map







#### Floor Plan



#### Viewing

Please contact our Hunters Yeadon Office on 01132029923 if you wish to arrange a viewing appointment for this property or require further information.

#### **Energy Efficiency Graph**



These particulars are intended to give a fair and reliable description of the property but no responsibility for any inaccuracy or error can be accepted and do not constitute an offer or contract. We have not tested any services or appliances (including central heating if fitted) referred to in these particulars and the purchasers are advised to satisfy themselves as to the working order and condition. If a property is unoccupied at any time there may be reconnection charges for any switched off/disconnected or drained services or appliances - All measurements are approximate.

THINKING OF