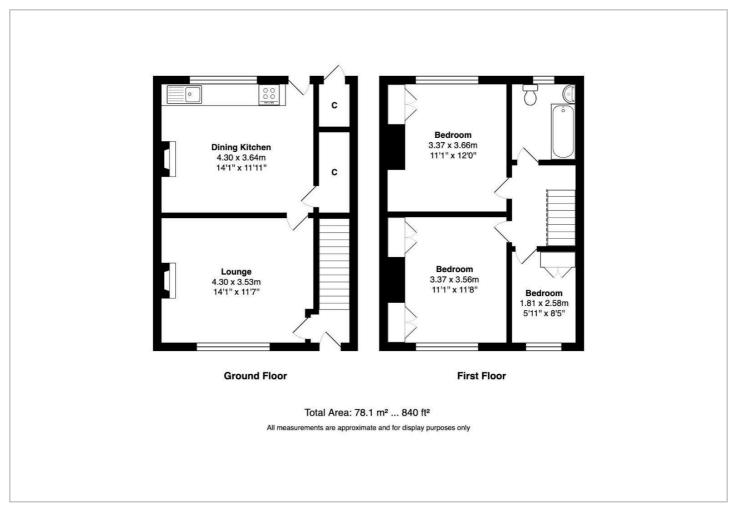

HERE TO GET you there



Westfield Avenue Yeadon, Leeds, LS19 7NU

Asking Price £180,000



Council Tax: B



## 7 Westfield Avenue Yeadon, Leeds, LS19 7NU

# Asking Price £180,000





https://www.hunters.com



#### Floor Plan



#### Viewing

Please contact our Hunters Yeadon Office on 01132029923 if you wish to arrange a viewing appointment for this property or require further information.

### Energy Efficiency Graph



These particulars are intended to give a fair and reliable description of the property but no responsibility for any inaccuracy or error can be accepted and do not constitute an offer or contract. We have not tested any services or appliances (including central heating if fitted) referred to in these particulars and the purchasers are advised to satisfy themselves as to the working order and condition. If a property is unoccupied at any time there may be reconnection charges for any switched off/disconnected or drained services or appliances - All measurements are approximate. **THINKING OF SEL