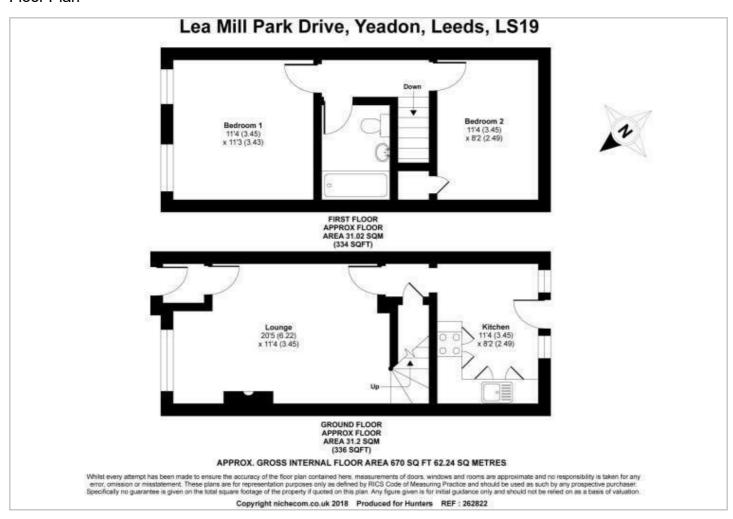

# HUNTERS®

HERE TO GET you THERE



### Lea Mill Park Drive

Yeadon, Leeds, LS19 7YH

Asking Price £220,000



Council Tax: C



## 23 Lea Mill Park Drive

Yeadon, Leeds, LS19 7YH

## Asking Price £220,000







Tel: 01132029923









#### Road Map Hybrid Map Terrain Map







#### Floor Plan



#### Viewing

Please contact our Hunters Yeadon Office on 01132029923 if you wish to arrange a viewing appointment for this property or require further information.

#### **Energy Efficiency Graph**



These particulars are intended to give a fair and reliable description of the property but no responsibility for any inaccuracy or error can be accepted and do not constitute an offer or contract. We have not tested any services or appliances (including central heating if fitted) referred to in these particulars and the purchasers are advised to satisfy themselves as to the working order and condition. If a property is unoccupied at any time there may be reconnection charges for any switched off/disconnected or drained services or appliances - All measurements are approximate.

THINKING OF