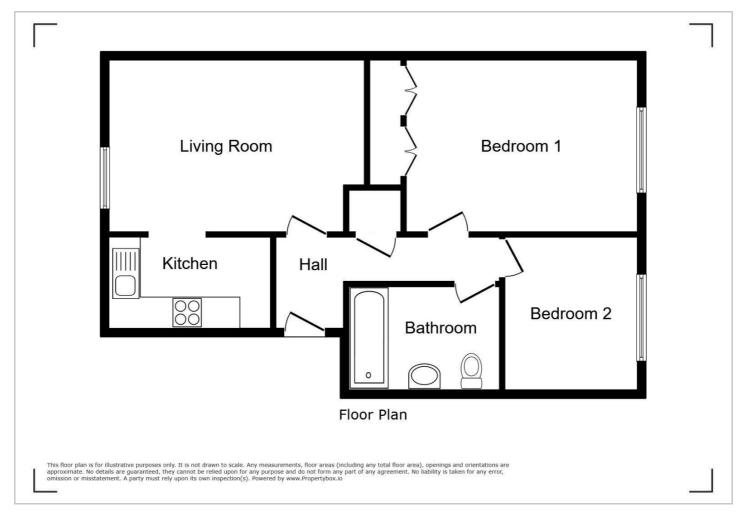

HERE TO GET you there



Borrowdale Croft Yeadon, Leeds, LS19 7FN

Asking Price £125,000

Council Tax:



# 40 Borrowdale Croft

Yeadon, Leeds, LS19 7FN

## Asking Price £125,000



https://www.hunters.com



#### Floor Plan



#### Viewing

Please contact our Hunters Yeadon Office on 01132029923 if you wish to arrange a viewing appointment for this property or require further information.

### Energy Efficiency Graph



These particulars are intended to give a fair and reliable description of the property but no responsibility for any inaccuracy or error can be accepted and do not constitute an offer or contract. We have not tested any services or appliances (including central heating if fitted) referred to in these particulars and the purchasers are advised to satisfy themselves as to the working order and condition. If a property is unoccupied at any time there may be reconnection charges for any switched off/disconnected or drained services or appliances - All measurements are approximate. **THINKING OF SEL