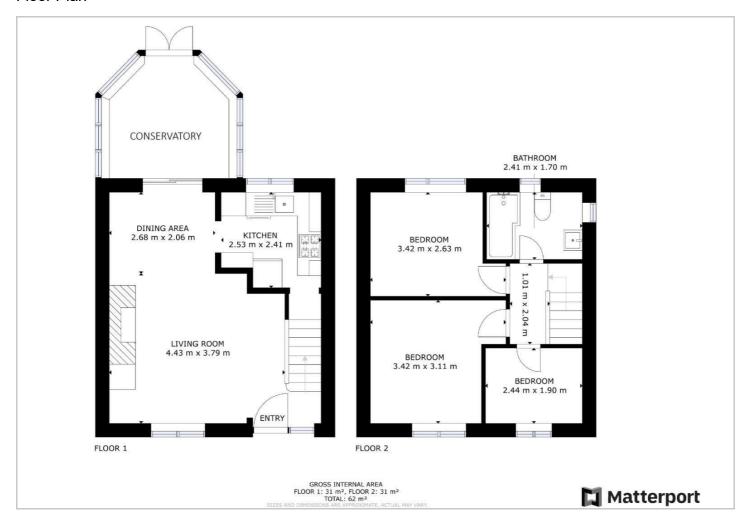

# HUNTERS®

HERE TO GET you THERE



### **Moorside Gardens**

Bradford, BD2 3RE

Asking Price £210,000



Council Tax:



## 24 Moorside Gardens

Bradford, BD2 3RE

# Asking Price £210,000







Tel: 01132029923









#### Road Map Hybrid Map Terrain Map







#### Floor Plan



#### Viewing

Please contact our Hunters Yeadon Office on 01132029923 if you wish to arrange a viewing appointment for this property or require further information.

#### **Energy Efficiency Graph**



These particulars are intended to give a fair and reliable description of the property but no responsibility for any inaccuracy or error can be accepted and do not constitute an offer or contract. We have not tested any services or appliances (including central heating if fitted) referred to in these particulars and the purchasers are advised to satisfy themselves as to the working order and condition. If a property is unoccupied at any time there may be reconnection charges for any switched off/disconnected or drained services or appliances - All measurements are approximate.

THINKING OF