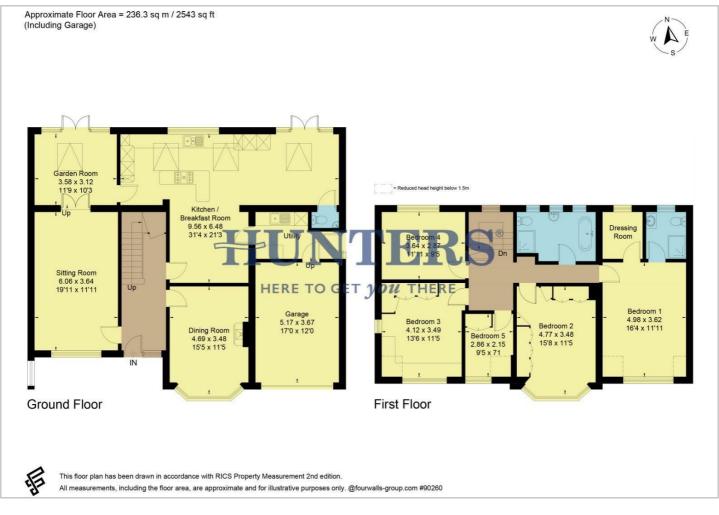

HERE TO GET you there



Hawksworth Lane Guiseley, Leeds, LS20 8HA

Asking Price £895,000





## **30 Hawksworth Lane** Guiseley, Leeds, LS20 8HA

# Asking Price £895,000





https://www.hunters.com



#### Floor Plan



### Viewing

Please contact our Hunters Yeadon Office on 01132029923 if you wish to arrange a viewing appointment for this property or require further information.

### Energy Efficiency Graph



These particulars are intended to give a fair and reliable description of the property but no responsibility for any inaccuracy or error can be accepted and do not constitute an offer or contract. We have not tested any services or appliances (including central heating if fitted) referred to in these particulars and the purchasers are advised to satisfy themselves as to the working order and condition. If a property is unoccupied at any time there may be reconnection charges for any switched off/disconnected or drained services or appliances - All measurements are approximate. **THINKING OF SELL