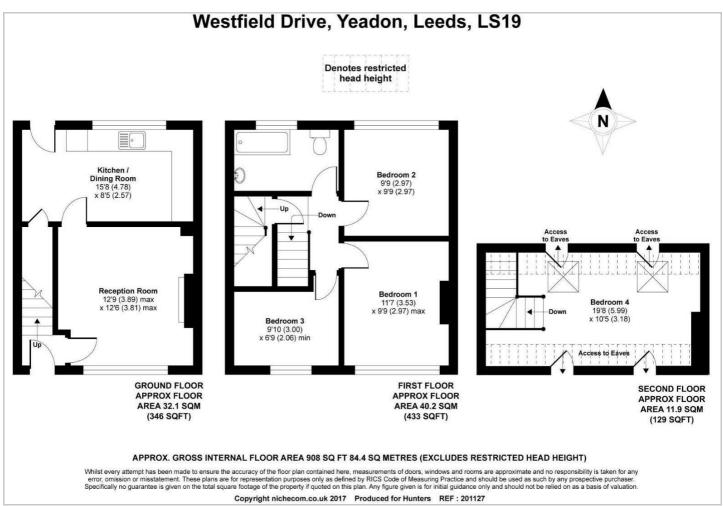

HERE TO GET you there



### Westfield Drive Yeadon, LS19 7NP

Asking Price £240,000

⊖ 4 🖑 1 🕀 1 **≡** E

Council Tax:



# 44 Westfield Drive

Yeadon, LS19 7NP

## Asking Price £240,000





https://www.hunters.com



Floor Plan



#### Viewing

Please contact our Hunters Yeadon Office on 01132029923 if you wish to arrange a viewing appointment for this property or require further information.

### Energy Efficiency Graph



These particulars are intended to give a fair and reliable description of the property but no responsibility for any inaccuracy or error can be accepted and do not constitute an offer or contract. We have not tested any services or appliances (including central heating if fitted) referred to in these particulars and the purchasers are advised to satisfy themselves as to the working order and condition. If a property is unoccupied at any time there may be reconnection charges for any switched off/disconnected or drained services or appliances - All measurements are approximate. **THINKING OF SEL