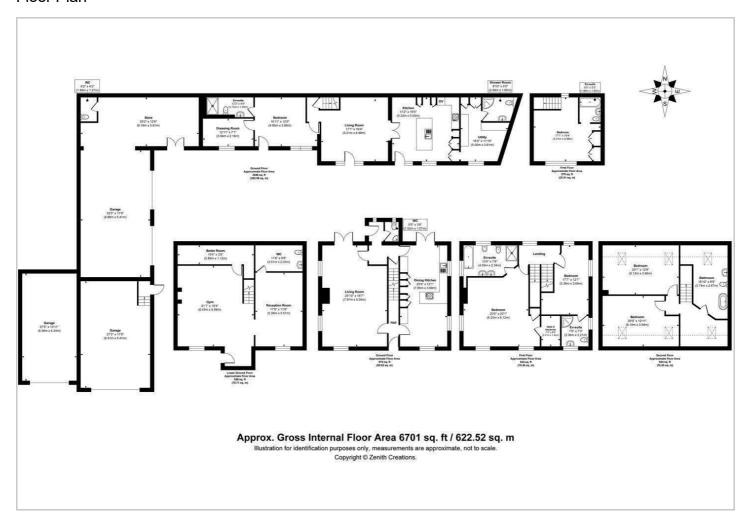

# HUNTERS®

HERE TO GET you THERE



**Cross Lane** 

Guiseley, Leeds, LS20 9NR

Asking Price £1,500,000









Council Tax: F



# Highfield House Cross Lane

Guiseley, Leeds, LS20 9NR

Asking Price £1,500,000







Tel: 01132029923









# Road Map Hybrid Map Terrain Map







#### Floor Plan



### Viewing

Please contact our Hunters Yeadon Office on 01132029923 if you wish to arrange a viewing appointment for this property or require further information.

## **Energy Efficiency Graph**



These particulars are intended to give a fair and reliable description of the property but no responsibility for any inaccuracy or error can be accepted and do not constitute an offer or contract. We have not tested any services or appliances (including central heating if fitted) referred to in these particulars and the purchasers are advised to satisfy themselves as to the working order and condition. If a property is unoccupied at any time there may be reconnection charges for any switched off/disconnected or drained services or appliances - All measurements are approximate.

THINKING OF SE