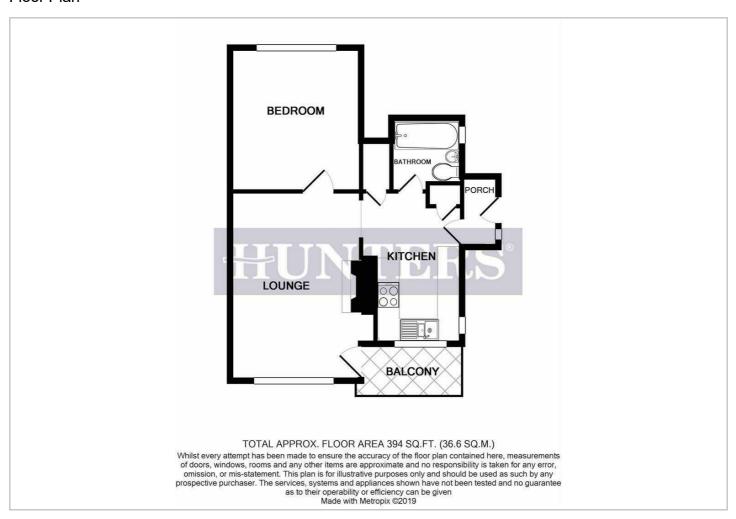

# HUNTERS®

HERE TO GET you THERE



## Tinshill Avenue

Leeds, LS16 7BD

£700 Per Month



Council Tax:



## 19 Tinshill Avenue

Leeds, LS16 7BD

## £700 Per Month







Tel: 01132029923



### Road Map Hybrid Map Terrain Map







#### Floor Plan



#### Viewing

Please contact our Hunters Yeadon Office on 01132029923 if you wish to arrange a viewing appointment for this property or require further information.

#### **Energy Efficiency Graph**



These particulars are intended to give a fair and reliable description of the property but no responsibility for any inaccuracy or error can be accepted and do not constitute an offer or contract. We have not tested any services or appliances (including central heating if fitted) referred to in these particulars and the purchasers are advised to satisfy themselves as to the working order and condition. If a property is unoccupied at any time there may be reconnection charges for any switched off/disconnected or drained services or appliances - All measurements are approximate.

THINKING OF