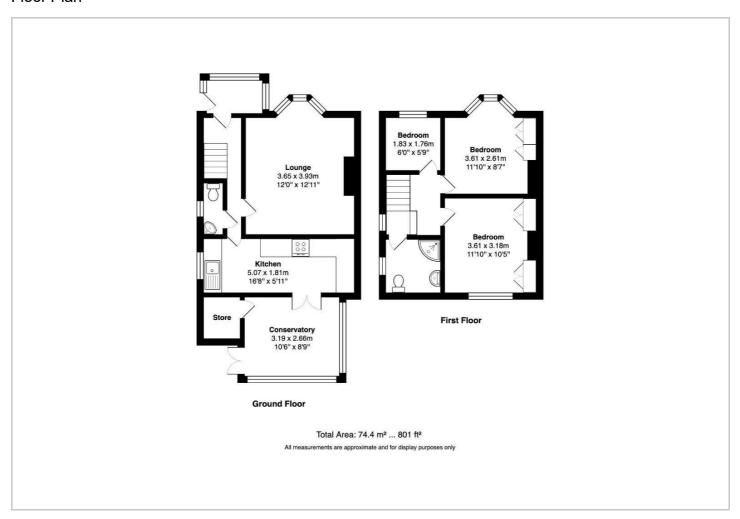

# HUNTERS®

HERE TO GET you THERE



## Haw Lane

Yeadon, Leeds, LS19 7XG

Offers In The Region Of £275,000





Council Tax: C



## 32 Haw Lane

Yeadon, Leeds, LS19 7XG

## Offers In The Region Of £275,000







Tel: 01132029923









#### Road Map Hybrid Map Terrain Map







#### Floor Plan



#### Viewing

Please contact our Hunters Yeadon Office on 01132029923 if you wish to arrange a viewing appointment for this property or require further information.

### **Energy Efficiency Graph**



These particulars are intended to give a fair and reliable description of the property but no responsibility for any inaccuracy or error can be accepted and do not constitute an offer or contract. We have not tested any services or appliances (including central heating if fitted) referred to in these particulars and the purchasers are advised to satisfy themselves as to the working order and condition. If a property is unoccupied at any time there may be reconnection charges for any switched off/disconnected or drained services or appliances - All measurements are approximate.

THINKING OF