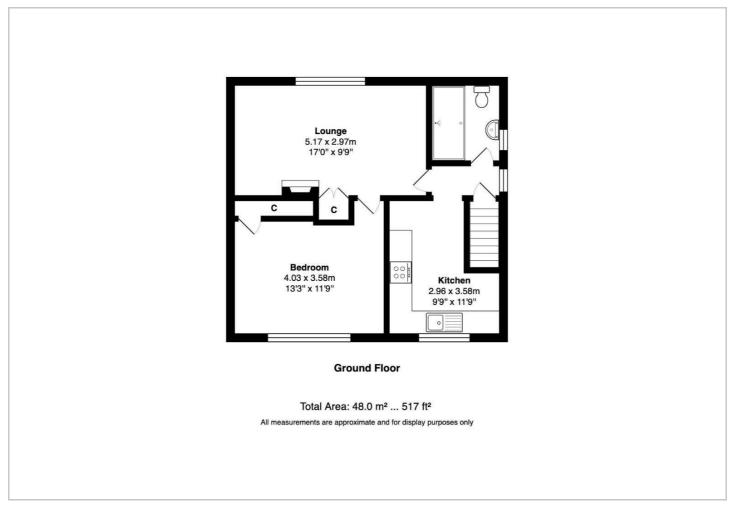

HERE TO GET you there



Kirklands Close Yeadon, Leeds, LS19 7PJ

Asking Price £75,000

Council Tax: A



## 16 Kirklands Close Yeadon, Leeds, LS19 7PJ

# Asking Price £75,000





https://www.hunters.com



#### Floor Plan



#### Viewing

Please contact our Hunters Yeadon Office on 01132029923 if you wish to arrange a viewing appointment for this property or require further information.

### Energy Efficiency Graph



These particulars are intended to give a fair and reliable description of the property but no responsibility for any inaccuracy or error can be accepted and do not constitute an offer or contract. We have not tested any services or appliances (including central heating if fitted) referred to in these particulars and the purchasers are advised to satisfy themselves as to the working order and condition. If a property is unoccupied at any time there may be reconnection charges for any switched off/disconnected or drained services or appliances - All measurements are approximate. **THINKING OF SEL