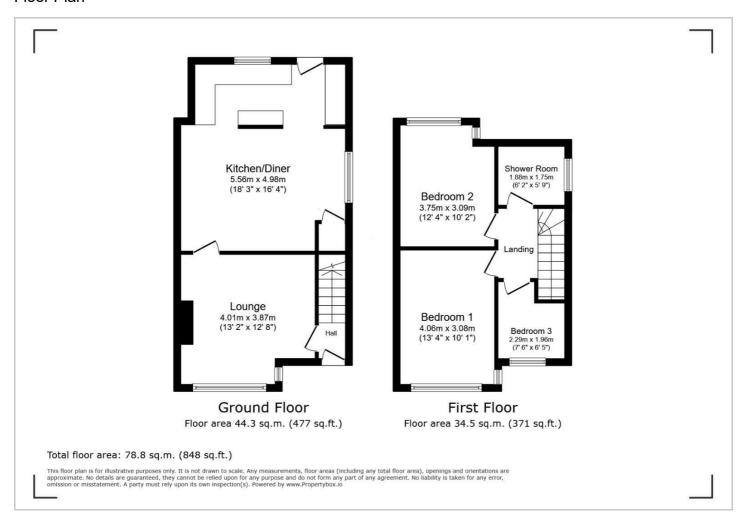

# HUNTERS®

HERE TO GET you THERE



### Lime Grove

Yeadon, Leeds, LS19 6BZ

Asking Price £250,000







Council Tax: C



## 9 Lime Grove

Yeadon, Leeds, LS19 6BZ

## Asking Price £250,000







Tel: 01132029923









#### Road Map Hybrid Map Terrain Map







#### Floor Plan



#### Viewing

Please contact our Hunters Yeadon Office on 01132029923 if you wish to arrange a viewing appointment for this property or require further information.

#### **Energy Efficiency Graph**



These particulars are intended to give a fair and reliable description of the property but no responsibility for any inaccuracy or error can be accepted and do not constitute an offer or contract. We have not tested any services or appliances (including central heating if fitted) referred to in these particulars and the purchasers are advised to satisfy themselves as to the working order and condition. If a property is unoccupied at any time there may be reconnection charges for any switched off/disconnected or drained services or appliances - All measurements are approximate.

THINKING OF