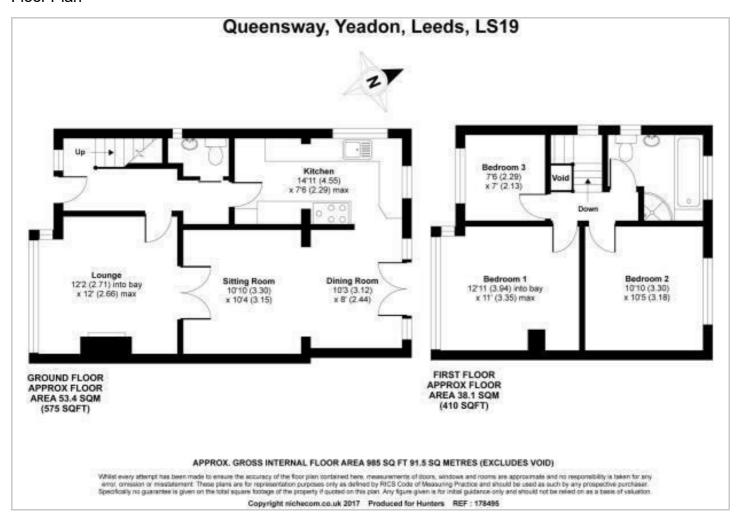

# HUNTERS®

HERE TO GET you THERE



## Queensway

Yeadon, Leeds, LS19 7PA

Offers In Excess Of £300,000









Council Tax: C



## 163 Queensway

Yeadon, Leeds, LS19 7PA

# Offers In Excess Of £300,000







Tel: 01132029923









## Road Map Hybrid Map Terrain Map







#### Floor Plan



#### Viewing

Please contact our Hunters Yeadon Office on 01132029923 if you wish to arrange a viewing appointment for this property or require further information.

### **Energy Efficiency Graph**



These particulars are intended to give a fair and reliable description of the property but no responsibility for any inaccuracy or error can be accepted and do not constitute an offer or contract. We have not tested any services or appliances (including central heating if fitted) referred to in these particulars and the purchasers are advised to satisfy themselves as to the working order and condition. If a property is unoccupied at any time there may be reconnection charges for any switched off/disconnected or drained services or appliances - All measurements are approximate.

THINKING OF