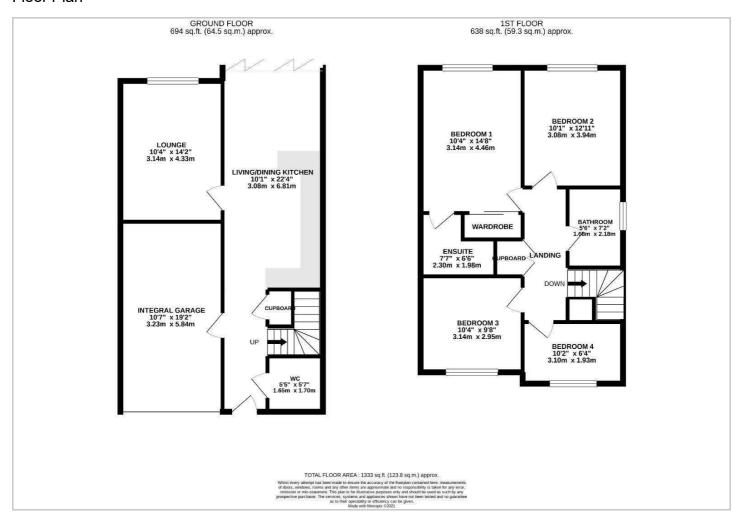

# HUNTERS®

HERE TO GET you THERE



# **Church Close**

Apperley Bridge, Bradford, BD10 0FG

Asking Price £380,000









Council Tax: E



# 4 Church Close

Apperley Bridge, Bradford, BD10 0FG

Asking Price £380,000







Tel: 01132029923









## Road Map Hybrid Map Terrain Map







#### Floor Plan



### Viewing

Please contact our Hunters Yeadon Office on 01132029923 if you wish to arrange a viewing appointment for this property or require further information.

## **Energy Efficiency Graph**



These particulars are intended to give a fair and reliable description of the property but no responsibility for any inaccuracy or error can be accepted and do not constitute an offer or contract. We have not tested any services or appliances (including central heating if fitted) referred to in these particulars and the purchasers are advised to satisfy themselves as to the working order and condition. If a property is unoccupied at any time there may be reconnection charges for any switched off/disconnected or drained services or appliances - All measurements are approximate.

THINKING OF SE