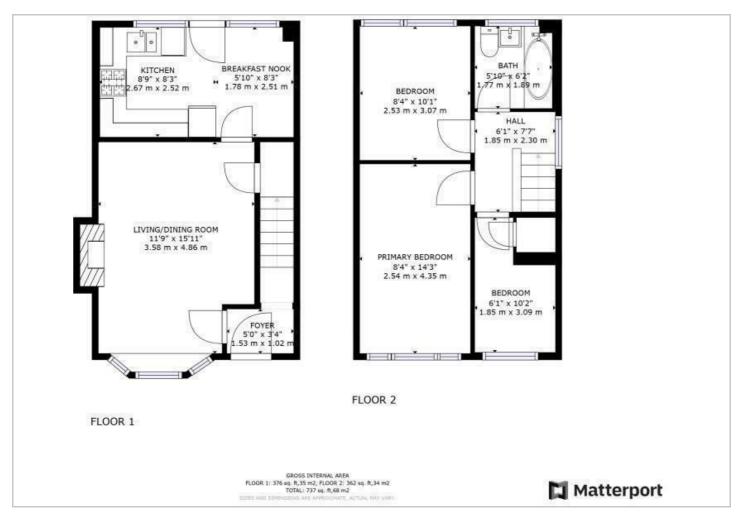

# HUNTERS®

HERE TO GET YOU THERE



### Woodlea Grove

Yeadon, Leeds, LS19 7YT

Asking Price £215,000



Council Tax: B



## 11 Woodlea Grove

Yeadon, Leeds, LS19 7YT

## Asking Price £215,000







Tel: 01132029923









#### Road Map Hybrid Map Terrain Map







#### Floor Plan



#### Viewing

Please contact our Hunters Yeadon Office on 01132029923 if you wish to arrange a viewing appointment for this property or require further information.

#### **Energy Efficiency Graph**



These particulars are intended to give a fair and reliable description of the property but no responsibility for any inaccuracy or error can be accepted and do not constitute an offer or contract. We have not tested any services or appliances (including central heating if fitted) referred to in these particulars and the purchasers are advised to satisfy themselves as to the working order and condition. If a property is unoccupied at any time there may be reconnection charges for any switched off/disconnected or drained services or appliances - All measurements are approximate.

THINKING OF