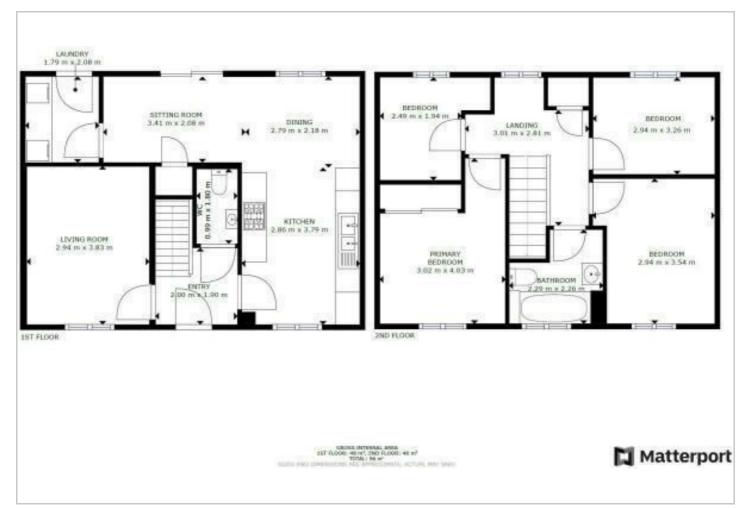

HERE TO GET you THERE



Milman Walk Bradford, BD10 0EE

£1,750 Per Month

4 2 1 B Council Tax:



1 Milman Walk Bradford, BD10 0EE

# £1,750 Per Month





https://www.hunters.com



## Floor Plan



### Viewing

Please contact our Hunters Yeadon Office on 01132029923 if you wish to arrange a viewing appointment for this property or require further information.

# Energy Efficiency Graph



These particulars are intended to give a fair and reliable description of the property but no responsibility for any inaccuracy or error can be accepted and do not constitute an offer or contract. We have not tested any services or appliances (including central heating if fitted) referred to in these particulars and the purchasers are advised to satisfy themselves as to the working order and condition. If a property is unoccupied at any time there may be reconnection charges for any switched off/disconnected or drained services or appliances - All measurements are approximate. **THINKING OF SELLIN