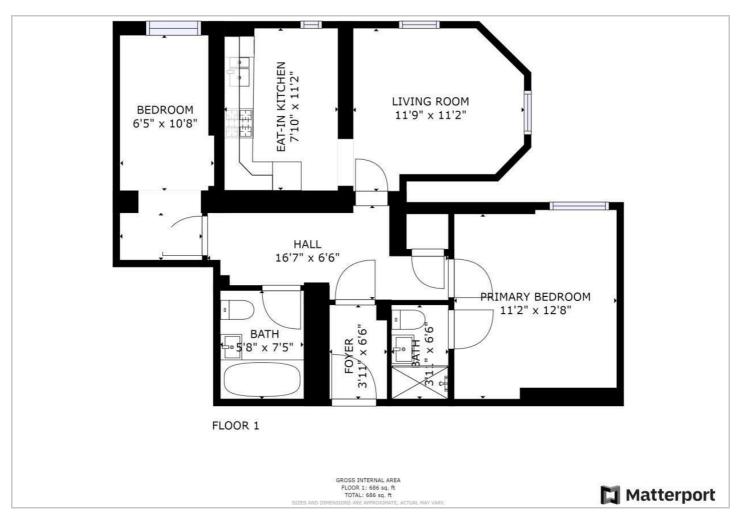

# HUNTERS®

HERE TO GET you THERE



## The Old Sunday School

The Strone, Bradford, BD10 0NZ

£850 Per Calendar Month







Council Tax: C



## 4 The Old Sunday School

The Strone, Bradford, BD10 0NZ

### £850 Per Calendar Month







Tel: 01132029923









#### Road Map Hybrid Map Terrain Map







#### Floor Plan



#### Viewing

Please contact our Hunters Yeadon Office on 01132029923 if you wish to arrange a viewing appointment for this property or require further information.

#### **Energy Efficiency Graph**



These particulars are intended to give a fair and reliable description of the property but no responsibility for any inaccuracy or error can be accepted and do not constitute an offer or contract. We have not tested any services or appliances (including central heating if fitted) referred to in these particulars and the purchasers are advised to satisfy themselves as to the working order and condition. If a property is unoccupied at any time there may be reconnection charges for any switched off/disconnected or drained services or appliances - All measurements are approximate.

THINKING OF