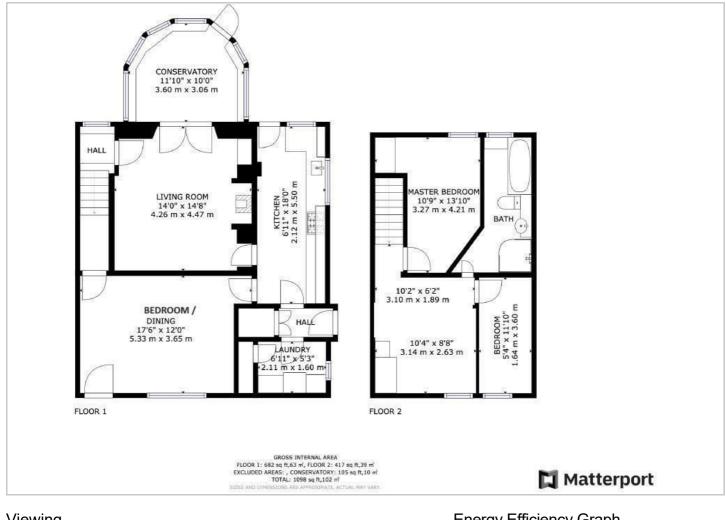

HERE TO GET **you** THERE



London Lane Rawdon, Leeds, LS19 6BR

£1,400 Per Month



Council Tax:



## **3 London Lane** Rawdon, Leeds, LS19 6BR

# £1,400 Per Month





https://www.hunters.com



#### Floor Plan



#### Viewing

Please contact our Hunters Yeadon Office on 01132029923 if you wish to arrange a viewing appointment for this property or require further information.

### **Energy Efficiency Graph**



These particulars are intended to give a fair and reliable description of the property but no responsibility for any inaccuracy or error can be accepted and do not constitute an offer or contract. We have not tested any services or appliances (including central heating if fitted) referred to in these particulars and the purchasers are advised to satisfy themselves as to the working order and condition. If a property is unoccupied at any time there may be reconnection charges for any switched off/disconnected or drained services or appliances - All measurements are approximate THINKING OF SE