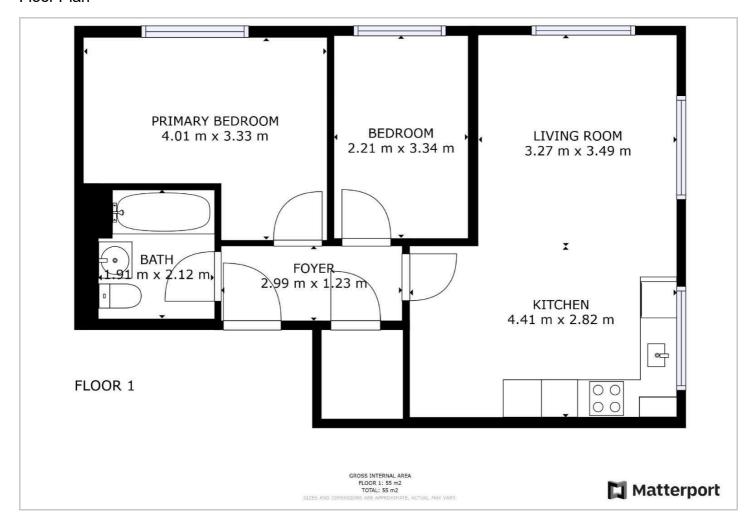

# HUNTERS®

HERE TO GET you THERE



# Brackendale Lodge

Bradford, BD10 0AP

£695 Per Month



Council Tax: C



# 17 Brackendale Lodge

Bradford, BD10 0AP

## £695 Per Month







Tel: 01132029923



## Road Map Hybrid Map Terrain Map







#### Floor Plan



## Viewing

Please contact our Hunters Yeadon Office on 01132029923 if you wish to arrange a viewing appointment for this property or require further information.

## **Energy Efficiency Graph**



These particulars are intended to give a fair and reliable description of the property but no responsibility for any inaccuracy or error can be accepted and do not constitute an offer or contract. We have not tested any services or appliances (including central heating if fitted) referred to in these particulars and the purchasers are advised to satisfy themselves as to the working order and condition. If a property is unoccupied at any time there may be reconnection charges for any switched off/disconnected or drained services or appliances - All measurements are approximate.

THINKING OF SEL