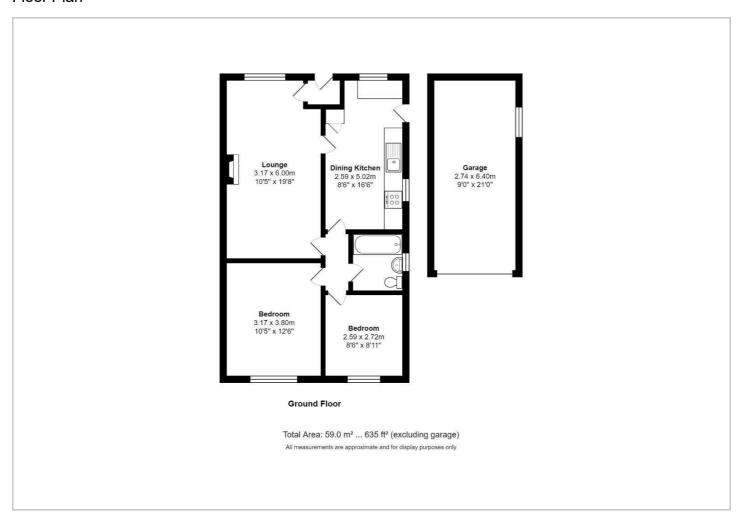

# HUNTERS®

HERE TO GET you THERE



# Redwood Way

Yeadon, Leeds, LS19 7JU

Offers In The Region Of £279,950









Council Tax: D



# 67 Redwood Way

Yeadon, Leeds, LS19 7JU

# Offers In The Region Of £279,950



Tel: 01132029923



### Road Map

# Hybrid Map

## Terrain Map







#### Floor Plan



## Viewing

Please contact our Hunters Yeadon Office on 01132029923 if you wish to arrange a viewing appointment for this property or require further information.

## **Energy Efficiency Graph**



These particulars are intended to give a fair and reliable description of the property but no responsibility for any inaccuracy or error can be accepted and do not constitute an offer or contract. We have not tested any services or appliances (including central heating if fitted) referred to in these particulars and the purchasers are advised to satisfy themselves as to the working order and condition. If a property is unoccupied at any time there may be reconnection charges for any switched off/disconnected or drained services or appliances - All measurements are approximate.

THINKING OF SEL