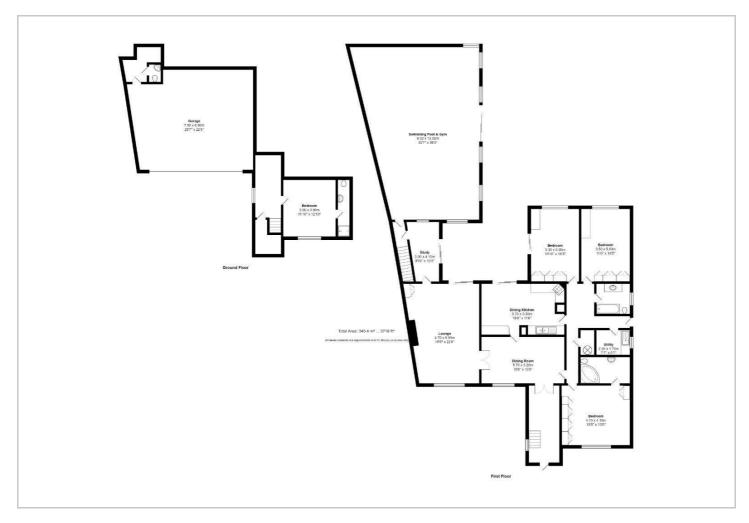

# HUNTERS®

HERE TO GET you THERE



Highway Guiseley, Leeds, LS20 8LF

Offers In The Region Of £849,950









Council Tax: G



## 6 Highway

Guiseley, Leeds, LS20 8LF

## Offers In The Region Of £849,950







Tel: 01132029923









### Road Map Hybrid Map Terrain Map







#### Floor Plan



#### Viewing

Please contact our Hunters Yeadon Office on 01132029923 if you wish to arrange a viewing appointment for this property or require further information.

#### **Energy Efficiency Graph**



These particulars are intended to give a fair and reliable description of the property but no responsibility for any inaccuracy or error can be accepted and do not constitute an offer or contract. We have not tested any services or appliances (including central heating if fitted) referred to in these particulars and the purchasers are advised to satisfy themselves as to the working order and condition. If a property is unoccupied at any time there may be reconnection charges for any switched off/disconnected or drained services or appliances - All measurements are approximate.

THINKING OF