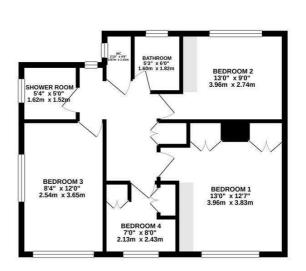

# HUNTERS®

HERE TO GET you THERE



### Brownberrie Crescent

Horsforth, Leeds, LS18 5PT

£1,800 Per Month



Council Tax:



## 18 Brownberrie Crescent

Horsforth, Leeds, LS18 5PT

£1,800 Per Month







Tel: 01132029923









#### Road Map Hybrid Map Terrain Map







#### Floor Plan





#### Viewing

Please contact our Hunters Yeadon Office on 01132029923 if you wish to arrange a viewing appointment for this property or require further information.

#### **Energy Efficiency Graph**



These particulars are intended to give a fair and reliable description of the property but no responsibility for any inaccuracy or error can be accepted and do not constitute an offer or contract. We have not tested any services or appliances (including central heating if fitted) referred to in these particulars and the purchasers are advised to satisfy themselves as to the working order and condition. If a property is unoccupied at any time there may be reconnection charges for any switched off/disconnected or drained services or appliances - All measurements are approximate.

THINKING OF