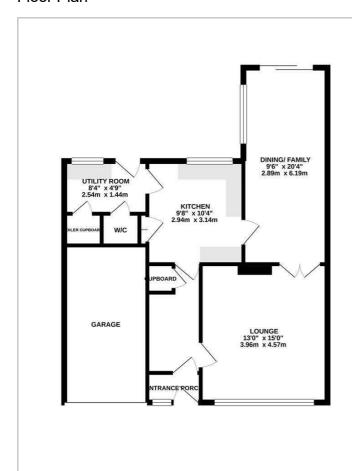

# HUNTERS®

HERE TO GET you THERE



### Brownberrie Crescent

Horsforth, Leeds, LS18 5PT

£1,800 Per Month



Council Tax:



## 18 Brownberrie Crescent

Horsforth, Leeds, LS18 5PT

£1,800 Per Month







Tel: 01132029923









#### Road Map Hybrid Map Terrain Map







#### Floor Plan





#### Viewing

Please contact our Hunters Yeadon Office on 01132029923 if you wish to arrange a viewing appointment for this property or require further information.

#### **Energy Efficiency Graph**



These particulars are intended to give a fair and reliable description of the property but no responsibility for any inaccuracy or error can be accepted and do not constitute an offer or contract. We have not tested any services or appliances (including central heating if fitted) referred to in these particulars and the purchasers are advised to satisfy themselves as to the working order and condition. If a property is unoccupied at any time there may be reconnection charges for any switched off/disconnected or drained services or appliances - All measurements are approximate.

THINKING