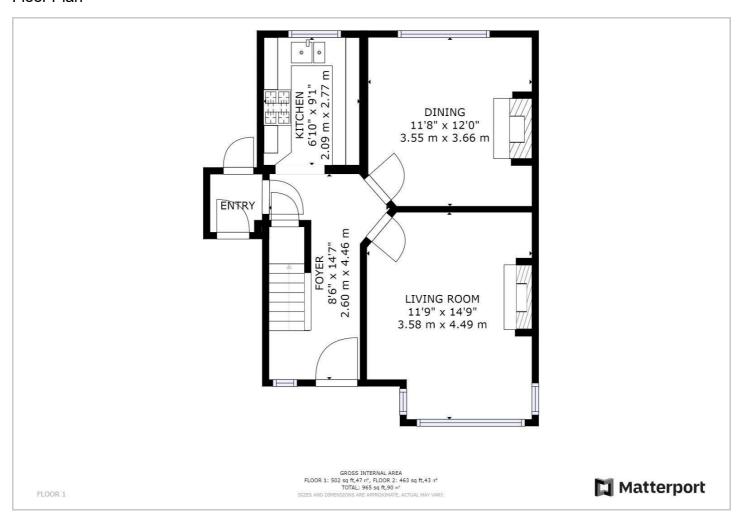

# HUNTERS®

HERE TO GET you THERE



## Carr Lane

Rawdon, Leeds, LS19 6PD

Offers In Excess Of £299,950









Council Tax: D



## 29 Carr Lane

Rawdon, Leeds, LS19 6PD

## Offers In Excess Of £299,950







Tel: 01132029923









#### Road Map Hybrid Map Terrain Map







#### Floor Plan



#### Viewing

Please contact our Hunters Yeadon Office on 01132029923 if you wish to arrange a viewing appointment for this property or require further information.

### **Energy Efficiency Graph**



These particulars are intended to give a fair and reliable description of the property but no responsibility for any inaccuracy or error can be accepted and do not constitute an offer or contract. We have not tested any services or appliances (including central heating if fitted) referred to in these particulars and the purchasers are advised to satisfy themselves as to the working order and condition. If a property is unoccupied at any time there may be reconnection charges for any switched off/disconnected or drained services or appliances - All measurements are approximate.

THINKING OF