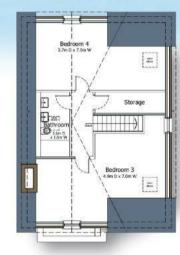

# ATTIC

Lounge 5.6m D x 4.9m W

Wisley

\*Note: These are artists impressions and may not be wholly representative of the exact built form

SCL PROPERTY GROUP LTD

226 Moss Lane, Bramhall, Cheshire, SK7 1BD Email: bramhall@mosleyjarman.co.uk