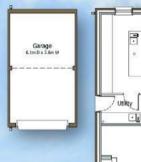

### **GROUND FLOOR**

Kitchen / Family 5.0m D x 7.7m W

# FIRST FLOOR

# ATTIC

Lounge 5.6m D x 4.9m W

Wisley

\*Note: These are artists impressions and may not be wholly representative of the exact built form

SCL PROPERTY GROUP LTD

226 Moss Lane, Bramhall, Cheshire, SK7 1BD Email: bramhall@mosleyjarman.co.uk