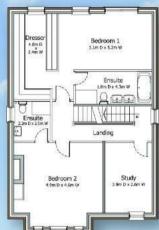

# FIRST FLOOR

# ATTIC

Lounge 5.6m D x 4.9m W

Wisley

\*Note: These are artists impressions and may not be wholly representative of the exact built form

SCL PROPERTY GROUP LTD

226 Moss Lane, Bramhall, Cheshire, SK7 1BD Email: bramhall@mosleyjarman.co.uk