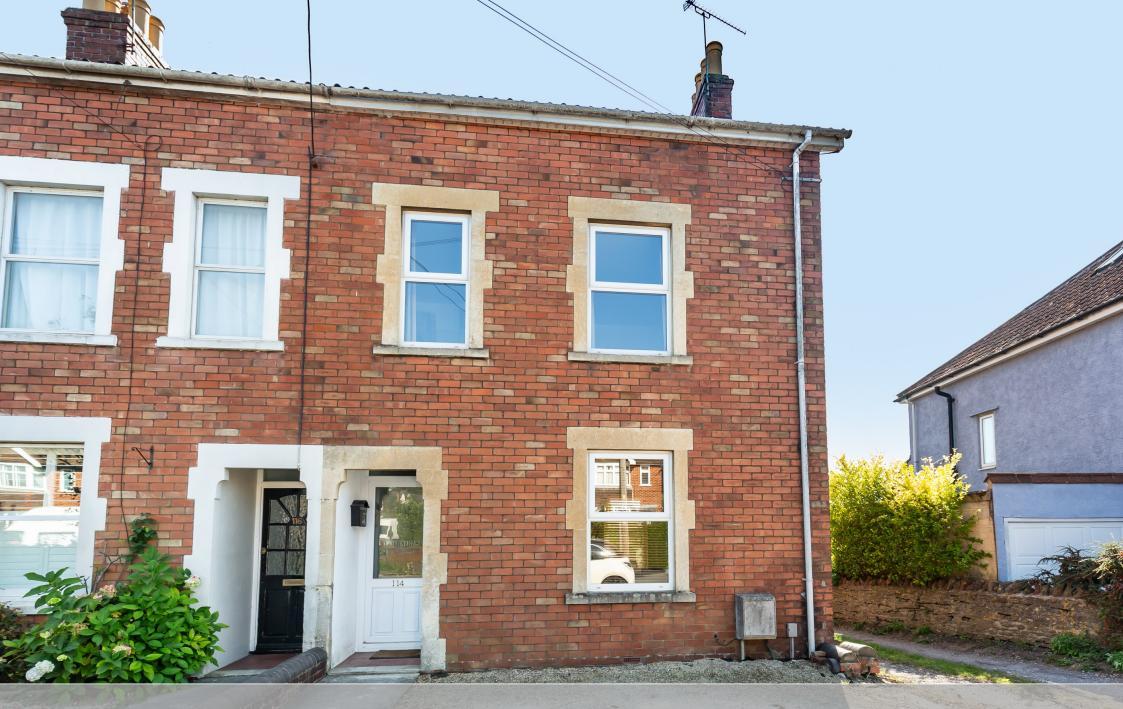

## Rodden Road, Frome, BA11 2AW

A superb end of terrace Victorian house with four bedrooms and a wealth of period features, overlooking Rodden meadow. The front door opens into an entrance hall with original floorboards. There is a spacious open plan multi aspect living/ dining room with original fireplaces, wooden doors and floors. The kitchen is fitted with base and wall cupboards, a Belfast sink, an electric cooker with cooker hood, gas hob and an original range, which provides a lovely feature. There is also space for a fridge freezer and a dishwasher. Beyond the kitchen there is a garden room with double doors opening onto a decked terrace. On the first floor there are three bedrooms all with feature fireplaces and a family bathroom. On the top floor there is a large bedroom with potential to create an ensuite bathroom if desired. There is in addition plenty of eaves storage cupboards on this level. Externally there is a lovely south facing garden to the rear with a decked terrace, lawn and gravelled area, perfect for a cosy evening around a fire pit and a shed at the bottom. To the front of the property there is off street parking for two cars. A lane to the side of the property provides direct access to the garden. Rodden meadow can be accessed a few metres along the road where there is a lovely riverside walk into the town centre. Frome is a historic market town, just under 13 miles from Bath and surrounded by beautiful countryside. The town has many amenities, including good schools, two theatres, a cinema and a station with rail links to Bath, Bristol and London Paddington. EPC = Services: Mains gas, Mains electricity, Mains water, Mains drainage,