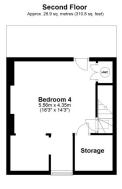

## Rodden Road, Frome, BA11 2AW

A superb end of terrace Victorian house with four bedrooms and a wealth of period features, overlooking Rodden meadow. The front door opens into an entrance hall with original floorboards. There is a spacious open plan multi aspect living/ dining room with original fireplaces, wooden doors and floors. The kitchen is fitted with base and wall cupboards, a Belfast sink, an electric cooker with cooker hood, gas hob and an original range, which provides a lovely feature. There is also space for a fridge freezer and a dishwasher. Beyond the kitchen there is a garden room with double doors opening onto a decked terrace. On the first floor there are three bedrooms all with feature fireplaces and a family bathroom. On the top floor there is a large bedroom with potential to create an ensuite bathroom if desired. There is in addition plenty of eaves storage cupboards on this level. Externally there is a lovely south facing garden to the rear with a decked terrace, lawn and gravelled area, perfect for a cosy evening around a fire pit and a shed at the bottom. To the front of the property there is off street parking for two cars. A lane to the side of the property provides direct access to the garden. Rodden meadow can be accessed a few metres along the road where there is a lovely riverside walk into the town centre. Frome is a historic market town, just under 13 miles from Bath and surrounded by beautiful countryside. The town has many amenities, including good schools, two theatres, a cinema and a station with rail links to Bath, Bristol and London Paddington. EPC = Services: Mains gas, Mains electricity, Mains water, Mains drainage,