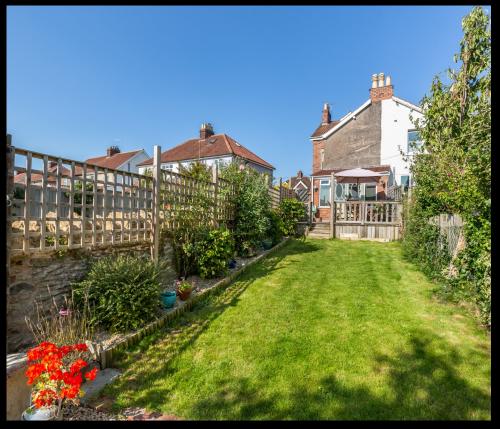

## Rodden Road, Frome, BA11 2AW

A superb end of terrace Victorian house with four bedrooms and a wealth of period features, overlooking Rodden meadow. The front door opens into an entrance hall with original floorboards. There is a spacious open plan multi aspect living/ dining room with original fireplaces, wooden doors and floors. The kitchen is fitted with base and wall cupboards, a Belfast sink, an electric cooker with cooker hood, gas hob and an original range, which provides a lovely feature. There is also space for a fridge freezer and a dishwasher. Beyond the kitchen there is a garden room with double doors opening onto a decked terrace. On the first floor there are three bedrooms all with feature fireplaces and a family bathroom. On the top floor there is a large bedroom with potential to create an ensuite bathroom if desired. There is in addition plenty of eaves storage cupboards on this level. Externally there is a lovely south facing garden to the rear with a decked terrace, lawn and gravelled area, perfect for a cosy evening around a fire pit and a shed at the bottom. To the front of the property there is off street parking for two cars. A lane to the side of the property provides direct access to the garden. Rodden meadow can be accessed a few metres along the road where there is a lovely riverside walk into the town centre. Frome is a historic market town, just under 13 miles from Bath and surrounded by beautiful countryside. The town has many amenities, including good schools, two theatres, a cinema and a station with rail links to Bath, Bristol and London Paddington. EPC = Services: Mains gas, Mains electricity, Mains water, Mains drainage,