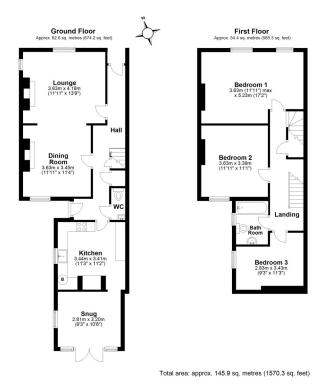

## Rodden Road, Frome, BA11 2AW

A superb end of terrace Victorian house with four bedrooms and a wealth of period features, overlooking Rodden meadow. The front door opens into an entrance hall with original floorboards. There is a spacious open plan multi aspect living/ dining room with original fireplaces, wooden doors and floors. The kitchen is fitted with base and wall cupboards, a Belfast sink, an electric cooker with cooker hood, gas hob and an original range, which provides a lovely feature. There is also space for a fridge freezer and a dishwasher. Beyond the kitchen there is a garden room with double doors opening onto a decked terrace. On the first floor there are three bedrooms all with feature fireplaces and a family bathroom. On the top floor there is a large bedroom with potential to create an ensuite bathroom if desired. There is in addition plenty of eaves storage cupboards on this level. Externally there is a lovely south facing garden to the rear with a decked terrace, lawn and gravelled area, perfect for a cosy evening around a fire pit and a shed at the bottom. To the front of the property there is off street parking for two cars. A lane to the side of the property provides direct access to the garden. Rodden meadow can be accessed a few metres along the road where there is a lovely riverside walk into the town centre. Frome is a historic market town, just under 13 miles from Bath and surrounded by beautiful countryside. The town has many amenities, including good schools, two theatres, a cinema and a station with rail links to Bath, Bristol and London Paddington. EPC = Services: Mains gas, Mains electricity, Mains water, Mains drainage,