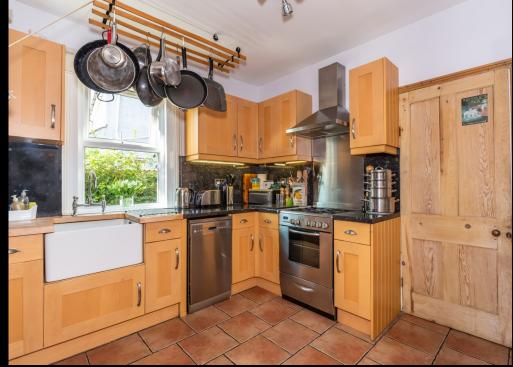

## Rodden Road, Frome, BA11 2AW

A superb end of terrace Victorian house with four bedrooms and a wealth of period features, overlooking Rodden meadow. The front door opens into an entrance hall with original floorboards. There is a spacious open plan multi aspect living/ dining room with original fireplaces, wooden doors and floors. The kitchen is fitted with base and wall cupboards, a Belfast sink, an electric cooker with cooker hood, gas hob and an original range, which provides a lovely feature. There is also space for a fridge freezer and a dishwasher. Beyond the kitchen there is a garden room with double doors opening onto a decked terrace. On the first floor there are three bedrooms all with feature fireplaces and a family bathroom. On the top floor there is a large bedroom with potential to create an ensuite bathroom if desired. There is in addition plenty of eaves storage cupboards on this level. Externally there is a lovely south facing garden to the rear with a decked terrace, lawn and gravelled area, perfect for a cosy evening around a fire pit and a shed at the bottom. To the front of the property there is off street parking for two cars. A lane to the side of the property provides direct access to the garden. Rodden meadow can be accessed a few metres along the road where there is a lovely riverside walk into the town centre. Frome is a historic market town, just under 13 miles from Bath and surrounded by beautiful countryside. The town has many amenities, including good schools, two theatres, a cinema and a station with rail links to Bath, Bristol and London Paddington. EPC = Services: Mains gas, Mains electricity, Mains water, Mains drainage,