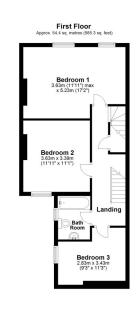

## Rodden Road, Frome, BA11 2AW

A superb end of terrace Victorian house with four bedrooms and a wealth of period features, overlooking Rodden meadow. The front door opens into an entrance hall with original floorboards. There is a spacious open plan multi aspect living/ dining room with original fireplaces, wooden doors and floors. The kitchen is fitted with base and wall cupboards, a Belfast sink, an electric cooker with cooker hood, gas hob and an original range, which provides a lovely feature. There is also space for a fridge freezer and a dishwasher. Beyond the kitchen there is a garden room with double doors opening onto a decked terrace. On the first floor there are three bedrooms all with feature fireplaces and a family bathroom. On the top floor there is a large bedroom with potential to create an ensuite bathroom if desired. There is in addition plenty of eaves storage cupboards on this level. Externally there is a lovely south facing garden to the rear with a decked terrace, lawn and gravelled area, perfect for a cosy evening around a fire pit and a shed at the bottom. To the front of the property there is off street parking for two cars. A lane to the side of the property provides direct access to the garden. Rodden meadow can be accessed a few metres along the road where there is a lovely riverside walk into the town centre. Frome is a historic market town, just under 13 miles from Bath and surrounded by beautiful countryside. The town has many amenities, including good schools, two theatres, a cinema and a station with rail links to Bath, Bristol and London Paddington. EPC = Services: Mains gas, Mains electricity, Mains water, Mains drainage,