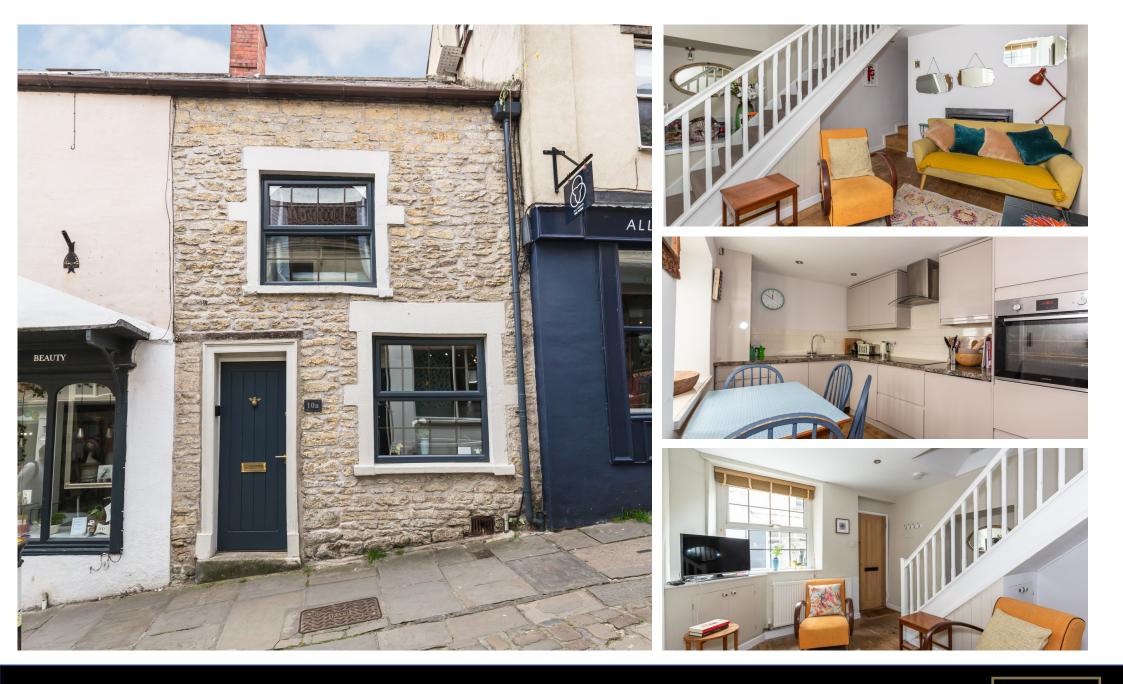

## Catherine Hill, Frome, BA11 1BZ

hunter french

.spnittel successful holiday let, there are plenty of future bookings if someone wanted to continue with holiday proximately 22' in length and is accessed from the first floor. The property is currently run as a very bedrooms and a luxurious shower room. To the rear of the property there is a patio garden which is approperty and stunning modern kitchen with built in appliances. On the first floor there are two good sized this well-known street. The ground floor accommodation offers a cosy living room to the front of the dependent shops and cafes. This is a rare opportunity to acquire one of the only residential cottages on in the last two years and is located in the heart of this popular market town, surrounded by boutique in-Situated on the cobbles of Catherine Hill, this former bakery cottage has been completely renovated with-