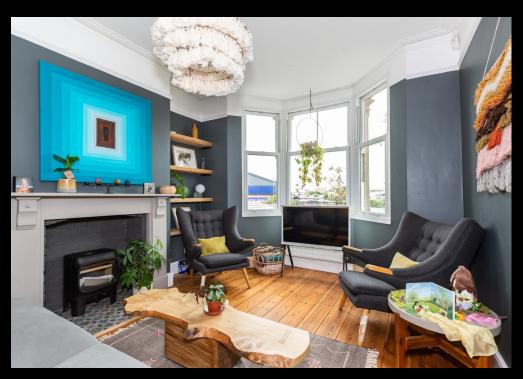

## Wallbridge, Frome, BA11 1QY

A superb end of terrace Victorian house situated close to the train station and within walking distance to town. The property has lovely original features, including original doors and wooden floors, fireplaces, high ceilings and picture rails. Steps lead up to the front entrance, which opens into a hallway which has a vintage style tiled floor and doors to both reception rooms and stairs to the first floor. The living room has a bay window, a fireplace and features bespoke wooden shelves in the alcoves either side. There is a second reception room with a woodburning stove and a window overlooking the garden. The kitchen/dining room is a wonderful space and is fitted with contemporary base and wall cupboards and shelves, a range style cooker and a lovely original built in original dresser. There are bifold doors to the garden, creating that much sort after inside/outside feel. There is also a W/C on the ground floor. On the first floor there are three bright and spacious bedrooms and a family bathroom. On the second floor there is a large dual aspect bedroom with far reaching views and a stylish ensuite shower room. Externally there is a small front garden and a lovely enclosed rear garden with a terrace, lawn, fruit tree, vegetable patch and a lovely tree house. Frome is a historic market town, just under 13 miles from Bath and surrounded by beautiful countryside. The town has many amenities, including good schools, two theatres, a cinema and a station with rail links to Bath, Bristol and London Paddington. Council Tax Band - C EPC = D Services - Mains electricity, Mains gas, Mains water, Mains drainage.