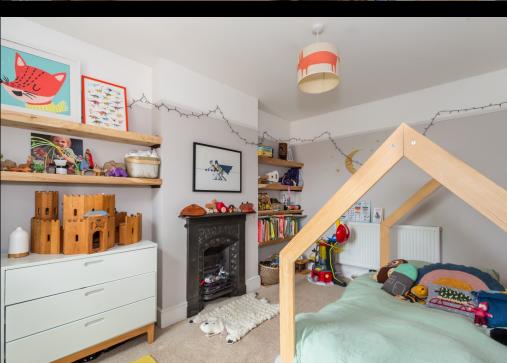

## Wallbridge, Frome, BA11 1QY

A superb end of terrace Victorian house situated close to the train station and within walking distance to town. The property has lovely original features, including original doors and wooden floors, fireplaces, high ceilings and picture rails. Steps lead up to the front entrance, which opens into a hallway which has a vintage style tiled floor and doors to both reception rooms and stairs to the first floor. The living room has a bay window, a fireplace and features bespoke wooden shelves in the alcoves either side. There is a second reception room with a woodburning stove and a window overlooking the garden. The kitchen/dining room is a wonderful space and is fitted with contemporary base and wall cupboards and shelves, a range style cooker and a lovely original built in original dresser. There are bifold doors to the garden, creating that much sort after inside/outside feel. There is also a W/C on the ground floor. On the first floor there are three bright and spacious bedrooms and a family bathroom. On the second floor there is a large dual aspect bedroom with far reaching views and a stylish ensuite shower room. Externally there is a small front garden and a lovely enclosed rear garden with a terrace, lawn, fruit tree, vegetable patch and a lovely tree house. Frome is a historic market town, just under 13 miles from Bath and surrounded by beautiful countryside. The town has many amenities, including good schools, two theatres, a cinema and a station with rail links to Bath, Bristol and London Paddington. Council Tax Band - C EPC = D Services - Mains electricity, Mains gas, Mains water, Mains drainage.