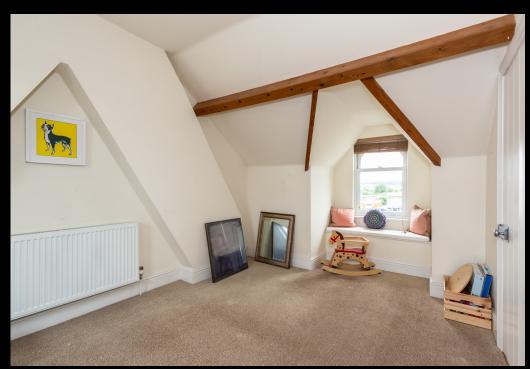

## Wallbridge, Frome, BA11 1QY

A superb end of terrace Victorian house situated close to the train station and within walking distance to town. The property has lovely original features, including original doors and wooden floors, fireplaces, high ceilings and picture rails. Steps lead up to the front entrance, which opens into a hallway which has a vintage style tiled floor and doors to both reception rooms and stairs to the first floor. The living room has a bay window, a fireplace and features bespoke wooden shelves in the alcoves either side. There is a second reception room with a woodburning stove and a window overlooking the garden. The kitchen/dining room is a wonderful space and is fitted with contemporary base and wall cupboards and shelves, a range style cooker and a lovely original built in original dresser. There are bifold doors to the garden, creating that much sort after inside/outside feel. There is also a W/C on the ground floor. On the first floor there are three bright and spacious bedrooms and a family bathroom. On the second floor there is a large dual aspect bedroom with far reaching views and a stylish ensuite shower room. Externally there is a small front garden and a lovely enclosed rear garden with a terrace, lawn, fruit tree, vegetable patch and a lovely tree house. Frome is a historic market town, just under 13 miles from Bath and surrounded by beautiful countryside. The town has many amenities, including good schools, two theatres, a cinema and a station with rail links to Bath, Bristol and London Paddington. Council Tax Band - C EPC = D Services - Mains electricity, Mains gas, Mains water, Mains drainage.