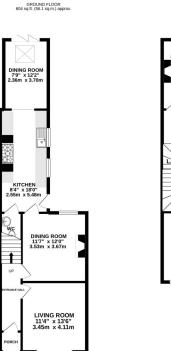

## Wallbridge, Frome, BA11 1QY

A superb end of terrace Victorian house situated close to the train station and within walking distance to town. The property has lovely original features, including original doors and wooden floors, fireplaces, high ceilings and picture rails. Steps lead up to the front entrance, which opens into a hallway which has a vintage style tiled floor and doors to both reception rooms and stairs to the first floor. The living room has a bay window, a fireplace and features bespoke wooden shelves in the alcoves either side. There is a second reception room with a woodburning stove and a window overlooking the garden. The kitchen/dining room is a wonderful space and is fitted with contemporary base and wall cupboards and shelves, a range style cooker and a lovely original built in original dresser. There are bifold doors to the garden, creating that much sort after inside/outside feel. There is also a W/C on the ground floor. On the first floor there are three bright and spacious bedrooms and a family bathroom. On the second floor there is a large dual aspect bedroom with far reaching views and a stylish ensuite shower room. Externally there is a small front garden and a lovely enclosed rear garden with a terrace, lawn, fruit tree, vegetable patch and a lovely tree house. Frome is a historic market town, just under 13 miles from Bath and surrounded by beautiful countryside. The town has many amenities, including good schools, two theatres, a cinema and a station with rail links to Bath, Bristol and London Paddington. Council Tax Band - C EPC = D Services - Mains electricity, Mains gas, Mains water, Mains drainage.

2ND FLOOR 273 sq.ft. (25.4 sq.m.) approx

TOTAL FLOOR AREA: 1386 sq.ft. (128.8 sq.m.) approx. Whits revery attempt has been made to ensure the accuracy of the floorpish contradered there is never of door, which the service of th

BEDROOM 2 15'1" x 13'5" 4.59m x 4.09m

1ST FLOOR 509 sq.ft. (47.3 sq.m.) approx.

3HighStreet,Corsham,WiltshireSN13 0ES Email:corsham@hunterfrench.co.uk

19PaulStreet,Frome,Somerset,BA111DT

Email:frome@hunterfrench.co.uk