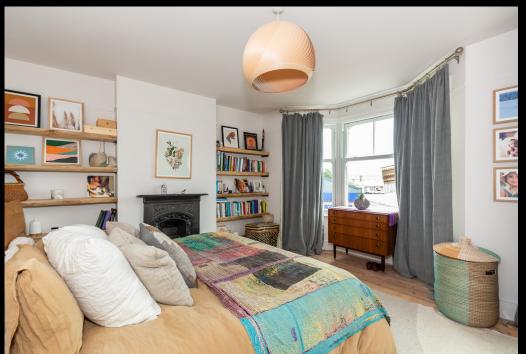

## Wallbridge, Frome, BA11 1QY

A superb end of terrace Victorian house situated close to the train station and within walking distance to town. The property has lovely original features, including original doors and wooden floors, fireplaces, high ceilings and picture rails. Steps lead up to the front entrance, which opens into a hallway which has a vintage style tiled floor and doors to both reception rooms and stairs to the first floor. The living room has a bay window, a fireplace and features bespoke wooden shelves in the alcoves either side. There is a second reception room with a woodburning stove and a window overlooking the garden. The kitchen/dining room is a wonderful space and is fitted with contemporary base and wall cupboards and shelves, a range style cooker and a lovely original built in original dresser. There are bifold doors to the garden, creating that much sort after inside/outside feel. There is also a W/C on the ground floor. On the first floor there are three bright and spacious bedrooms and a family bathroom. On the second floor there is a large dual aspect bedroom with far reaching views and a stylish ensuite shower room. Externally there is a small front garden and a lovely enclosed rear garden with a terrace, lawn, fruit tree, vegetable patch and a lovely tree house. Frome is a historic market town, just under 13 miles from Bath and surrounded by beautiful countryside. The town has many amenities, including good schools, two theatres, a cinema and a station with rail links to Bath, Bristol and London Paddington. Council Tax Band - C EPC = D Services - Mains electricity, Mains gas, Mains water, Mains drainage.