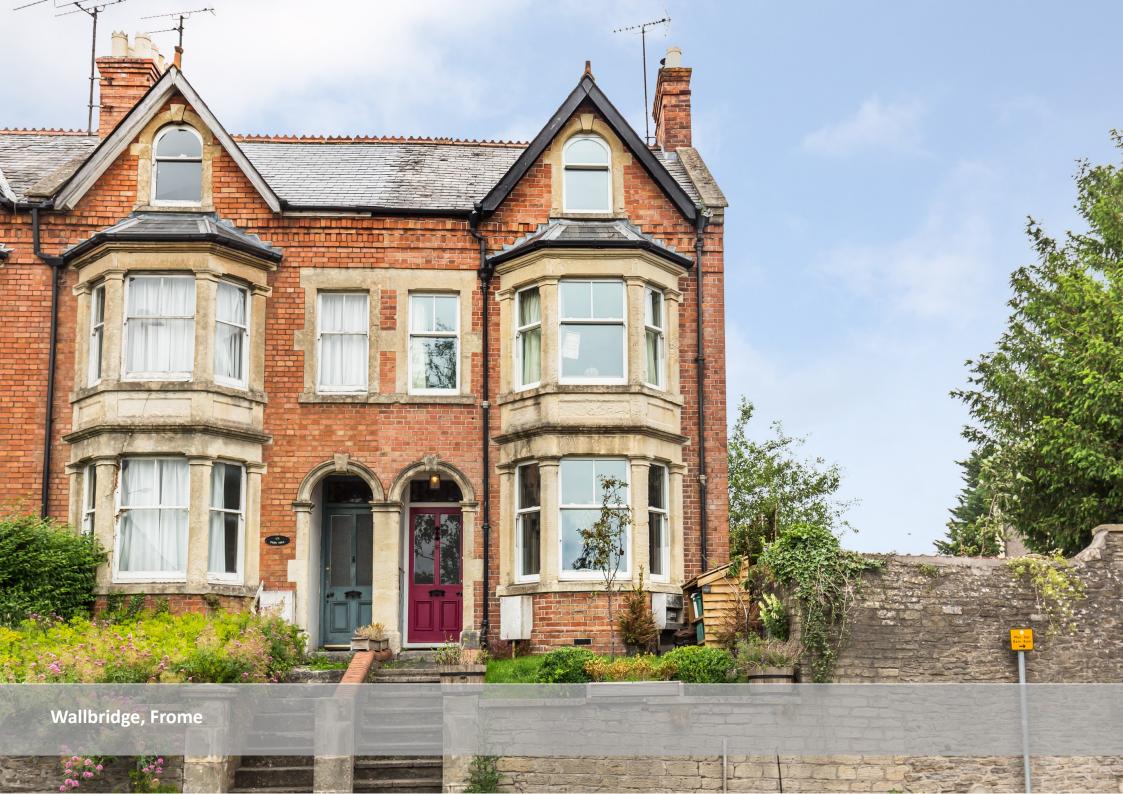

## Wallbridge, Frome, BA11 1QY

A superb end of terrace Victorian house situated close to the train station and within walking distance to town. The property has lovely original features, including original doors and wooden floors, fireplaces, high ceilings and picture rails. Steps lead up to the front entrance, which opens into a hallway which has a vintage style tiled floor and doors to both reception rooms and stairs to the first floor. The living room has a bay window, a fireplace and features bespoke wooden shelves in the alcoves either side. There is a second reception room with a woodburning stove and a window overlooking the garden. The kitchen/dining room is a wonderful space and is fitted with contemporary base and wall cupboards and shelves, a range style cooker and a lovely original built in original dresser. There are bifold doors to the garden, creating that much sort after inside/outside feel. There is also a W/C on the ground floor. On the first floor there are three bright and spacious bedrooms and a family bathroom. On the second floor there is a large dual aspect bedroom with far reaching views and a stylish ensuite shower room. Externally there is a small front garden and a lovely enclosed rear garden with a terrace, lawn, fruit tree, vegetable patch and a lovely tree house. Frome is a historic market town, just under 13 miles from Bath and surrounded by beautiful countryside. The town has many amenities, including good schools, two theatres, a cinema and a station with rail links to Bath, Bristol and London Paddington. Council Tax Band - C EPC = D Services - Mains electricity, Mains gas, Mains water, Mains drainage.