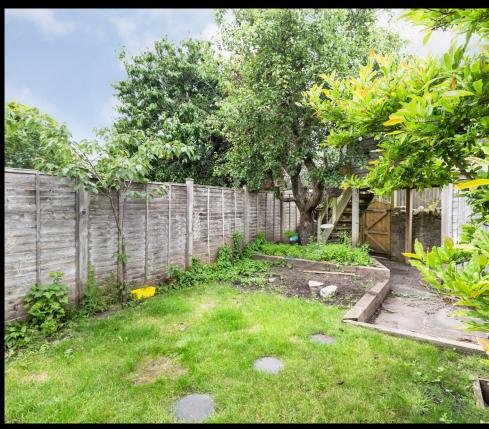

## Wallbridge, Frome, BA11 1QY

A superb end of terrace Victorian house situated close to the train station and within walking distance to town. The property has lovely original features, including original doors and wooden floors, fireplaces, high ceilings and picture rails. Steps lead up to the front entrance, which opens into a hallway which has a vintage style tiled floor and doors to both reception rooms and stairs to the first floor. The living room has a bay window, a fireplace and features bespoke wooden shelves in the alcoves either side. There is a second reception room with a woodburning stove and a window overlooking the garden. The kitchen/dining room is a wonderful space and is fitted with contemporary base and wall cupboards and shelves, a range style cooker and a lovely original built in original dresser. There are bifold doors to the garden, creating that much sort after inside/outside feel. There is also a W/C on the ground floor. On the first floor there are three bright and spacious bedrooms and a family bathroom. On the second floor there is a large dual aspect bedroom with far reaching views and a stylish ensuite shower room. Externally there is a small front garden and a lovely enclosed rear garden with a terrace, lawn, fruit tree, vegetable patch and a lovely tree house. Frome is a historic market town, just under 13 miles from Bath and surrounded by beautiful countryside. The town has many amenities, including good schools, two theatres, a cinema and a station with rail links to Bath, Bristol and London Paddington. Council Tax Band - C EPC = D Services - Mains electricity, Mains gas, Mains water, Mains drainage.