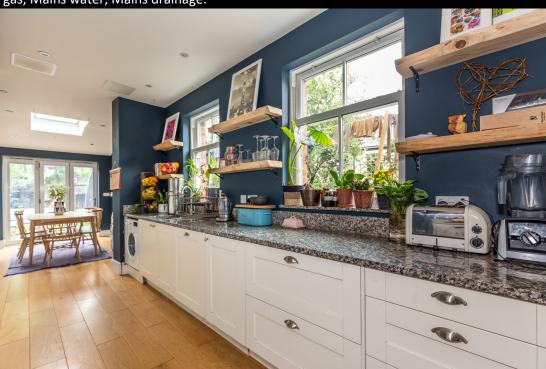

## Wallbridge, Frome, BA11 1QY

A superb end of terrace Victorian house situated close to the train station and within walking distance to town. The property has lovely original features, including original doors and wooden floors, fireplaces, high ceilings and picture rails. Steps lead up to the front entrance, which opens into a hallway which has a vintage style tiled floor and doors to both reception rooms and stairs to the first floor. The living room has a bay window, a fireplace and features bespoke wooden shelves in the alcoves either side. There is a second reception room with a woodburning stove and a window overlooking the garden. The kitchen/dining room is a wonderful space and is fitted with contemporary base and wall cupboards and shelves, a range style cooker and a lovely original built in original dresser. There are bifold doors to the garden, creating that much sort after inside/outside feel. There is also a W/C on the ground floor. On the first floor there are three bright and spacious bedrooms and a family bathroom. On the second floor there is a large dual aspect bedroom with far reaching views and a stylish ensuite shower room. Externally there is a small front garden and a lovely enclosed rear garden with a terrace, lawn, fruit tree, vegetable patch and a lovely tree house. Frome is a historic market town, just under 13 miles from Bath and surrounded by beautiful countryside. The town has many amenities, including good schools, two theatres, a cinema and a station with rail links to Bath, Bristol and London Paddington. Council Tax Band - C EPC = D Services - Mains electricity, Mains gas, Mains water, Mains drainage.