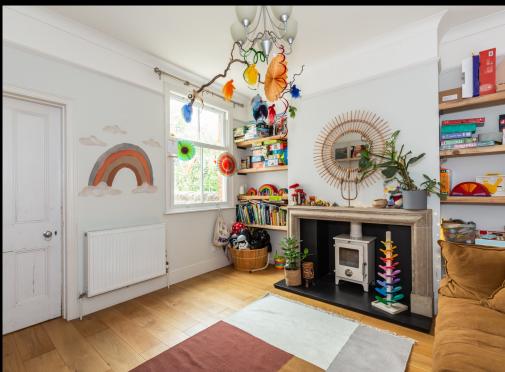

## Wallbridge, Frome, BA11 1QY

A superb end of terrace Victorian house situated close to the train station and within walking distance to town. The property has lovely original features, including original doors and wooden floors, fireplaces, high ceilings and picture rails. Steps lead up to the front entrance, which opens into a hallway which has a vintage style tiled floor and doors to both reception rooms and stairs to the first floor. The living room has a bay window, a fireplace and features bespoke wooden shelves in the alcoves either side. There is a second reception room with a woodburning stove and a window overlooking the garden. The kitchen/dining room is a wonderful space and is fitted with contemporary base and wall cupboards and shelves, a range style cooker and a lovely original built in original dresser. There are bifold doors to the garden, creating that much sort after inside/outside feel. There is also a W/C on the ground floor. On the first floor there are three bright and spacious bedrooms and a family bathroom. On the second floor there is a large dual aspect bedroom with far reaching views and a stylish ensuite shower room. Externally there is a small front garden and a lovely enclosed rear garden with a terrace, lawn, fruit tree, vegetable patch and a lovely tree house. Frome is a historic market town, just under 13 miles from Bath and surrounded by beautiful countryside. The town has many amenities, including good schools, two theatres, a cinema and a station with rail links to Bath, Bristol and London Paddington. Council Tax Band - C EPC = D Services - Mains electricity, Mains gas, Mains water, Mains drainage.