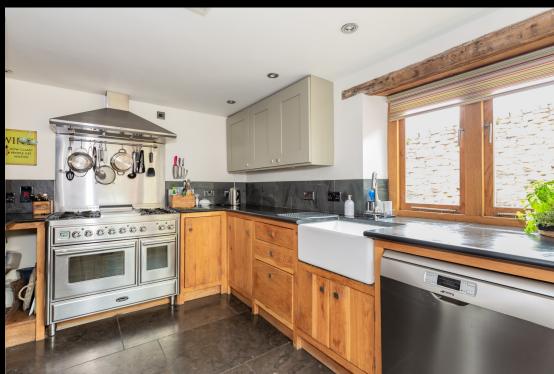

## Market Place Cottage, Market Place, Nunney, BA11 4LY

Market Place Cottage occupies a superb position in the centre of Nunney but has the advantage of being set back from the road with it's own garden and parking. This characterful cottage is lovingly presented with a contemporary feel and is over 3 floors accessed by a winding oak staircase. The front door opens in to a lobby leading to the living area. The stone fireplace (housing a wood burning stove) makes quite a statement along with the black limestone floor. The kitchen with its oak units and ample storage then leads on to an oak framed porch (with yet more storage) leading on to the pretty garden. On this floor there is also a W/C and laundry area. The first floor has 2 bedrooms served by a stylish bathroom with natural light from a light well. Further storage has been cleverly placed. The spacious master bedroom with ensuite shower room on the second floor has exposed oak beams with views to the village green and allotments. Externally, railway sleeper steps lead to an easily managed garden with lawns, flower beds and stone terrace with pergola. There is a shed close to the house and large summerhouse which has been used as a studio - both with power, as well as a garden shed. The log and bin stores are well concealed. The village benefits from a pub which serves good food, a shop/post office, café and it's very own castle! There are many footpaths with wonderful walks through glorious surrounding countryside. The village primary school is a short walk away and Frome is just over 3 miles away, with many amenities and rail links to Bath, Bristol and London. EPC = E Council tax band - C Services - Oil central heating, Mains electricity, Mains water, Mains drainage.