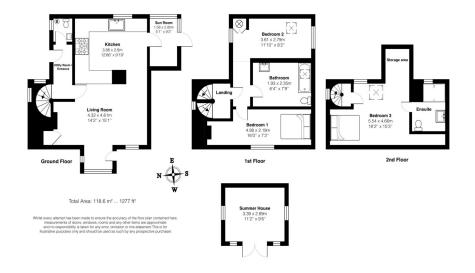

## Market Place Cottage, Market Place, Nunney, BA11 4LY

Market Place Cottage occupies a superb position in the centre of Nunney but has the advantage of being set back from the road with it's own garden and parking. This characterful cottage is lovingly presented with a contemporary feel and is over 3 floors accessed by a winding oak staircase. The front door opens in to a lobby leading to the living area. The stone fireplace (housing a wood burning stove) makes quite a statement along with the black limestone floor. The kitchen with its oak units and ample storage then leads on to an oak framed porch (with yet more storage) leading on to the pretty garden. On this floor there is also a W/C and laundry area. The first floor has 2 bedrooms served by a stylish bathroom with natural light from a light well. Further storage has been cleverly placed. The spacious master bedroom with ensuite shower room on the second floor has exposed oak beams with views to the village green and allotments. Externally, railway sleeper steps lead to an easily managed garden with lawns, flower beds and stone terrace with pergola. There is a shed close to the house and large summerhouse which has been used as a studio - both with power, as well as a garden shed. The log and bin stores are well concealed. The village benefits from a pub which serves good food, a shop/post office, café and it's very own castle! There are many footpaths with wonderful walks through glorious surrounding countryside. The village primary school is a short walk away and Frome is just over 3 miles away, with many amenities and rail links to Bath, Bristol and London. EPC = E Council tax band - C Services - Oil central heating, Mains electricity, Mains water, Mains drainage.