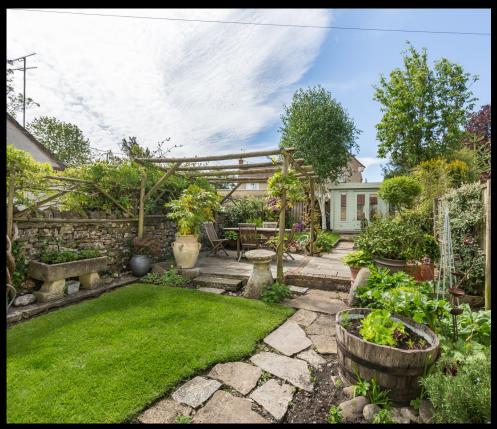

## Market Place Cottage, Market Place, Nunney, BA11 4LY

Market Place Cottage occupies a superb position in the centre of Nunney but has the advantage of being set back from the road with it's own garden and parking. This characterful cottage is lovingly presented with a contemporary feel and is over 3 floors accessed by a winding oak staircase. The front door opens in to a lobby leading to the living area. The stone fireplace (housing a wood burning stove) makes quite a statement along with the black limestone floor. The kitchen with its oak units and ample storage then leads on to an oak framed porch (with yet more storage) leading on to the pretty garden. On this floor there is also a W/C and laundry area. The first floor has 2 bedrooms served by a stylish bathroom with natural light from a light well. Further storage has been cleverly placed. The spacious master bedroom with ensuite shower room on the second floor has exposed oak beams with views to the village green and allotments. Externally, railway sleeper steps lead to an easily managed garden with lawns, flower beds and stone terrace with pergola. There is a shed close to the house and large summerhouse which has been used as a studio - both with power, as well as a garden shed. The log and bin stores are well concealed. The village benefits from a pub which serves good food, a shop/post office, café and it's very own castle! There are many footpaths with wonderful walks through glorious surrounding countryside. The village primary school is a short walk away and Frome is just over 3 miles away, with many amenities and rail links to Bath, Bristol and London. EPC = E Council tax band - C Services - Oil central heating, Mains electricity, Mains water, Mains drainage.