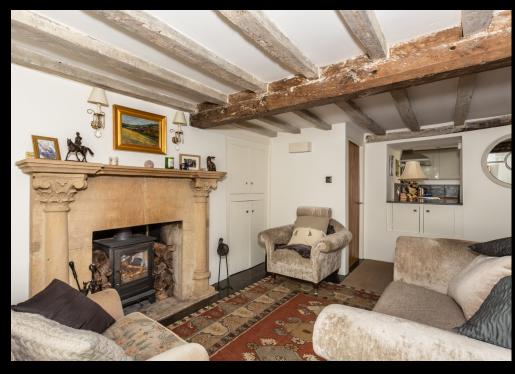

## Market Place Cottage, Market Place, Nunney, BA11 4LY

Market Place Cottage occupies a superb position in the centre of Nunney but has the advantage of being set back from the road with it's own garden and parking. This characterful cottage is lovingly presented with a contemporary feel and is over 3 floors accessed by a winding oak staircase. The front door opens in to a lobby leading to the living area. The stone fireplace (housing a wood burning stove) makes quite a statement along with the black limestone floor. The kitchen with its oak units and ample storage then leads on to an oak framed porch (with yet more storage) leading on to the pretty garden. On this floor there is also a W/C and laundry area. The first floor has 2 bedrooms served by a stylish bathroom with natural light from a light well. Further storage has been cleverly placed. The spacious master bedroom with ensuite shower room on the second floor has exposed oak beams with views to the village green and allotments. Externally, railway sleeper steps lead to an easily managed garden with lawns, flower beds and stone terrace with pergola. There is a shed close to the house and large summerhouse which has been used as a studio - both with power, as well as a garden shed. The log and bin stores are well concealed. The village benefits from a pub which serves good food, a shop/post office, café and it's very own castle! There are many footpaths with wonderful walks through glorious surrounding countryside. The village primary school is a short walk away and Frome is just over 3 miles away, with many amenities and rail links to Bath, Bristol and London. EPC = E Council tax band - C Services - Oil central heating, Mains electricity, Mains water, Mains drainage.