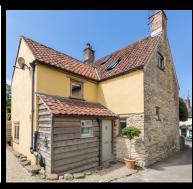

## Market Place Cottage, Market Place, Nunney, BA11 4LY

Market Place Cottage occupies a superb position in the centre of Nunney but has the advantage of being set back from the road with it's own garden and parking. This characterful cottage is lovingly presented with a contemporary feel and is over 3 floors accessed by a winding oak staircase. The front door opens in to a lobby leading to the living area. The stone fireplace (housing a wood burning stove) makes quite a statement along with the black limestone floor. The kitchen with its oak units and ample storage then leads on to an oak framed porch (with yet more storage) leading on to the pretty garden. On this floor there is also a W/C and laundry area. The first floor has 2 bedrooms served by a stylish bathroom with natural light from a light well. Further storage has been cleverly placed. The spacious master bedroom with ensuite shower room on the second floor has exposed oak beams with views to the village green and allotments. Externally, railway sleeper steps lead to an easily managed garden with lawns, flower beds and stone terrace with pergola. There is a shed close to the house and large summerhouse which has been used as a studio - both with power, as well as a garden shed. The log and bin stores are well concealed. The village benefits from a pub which serves good food, a shop/post office, café and it's very own castle! There are many footpaths with wonderful walks through glorious surrounding countryside. The village primary school is a short walk away and Frome is just over 3 miles away, with many amenities and rail links to Bath, Bristol and London. EPC = E Council tax band - C Services - Oil central heating, Mains electricity, Mains water, Mains drainage.