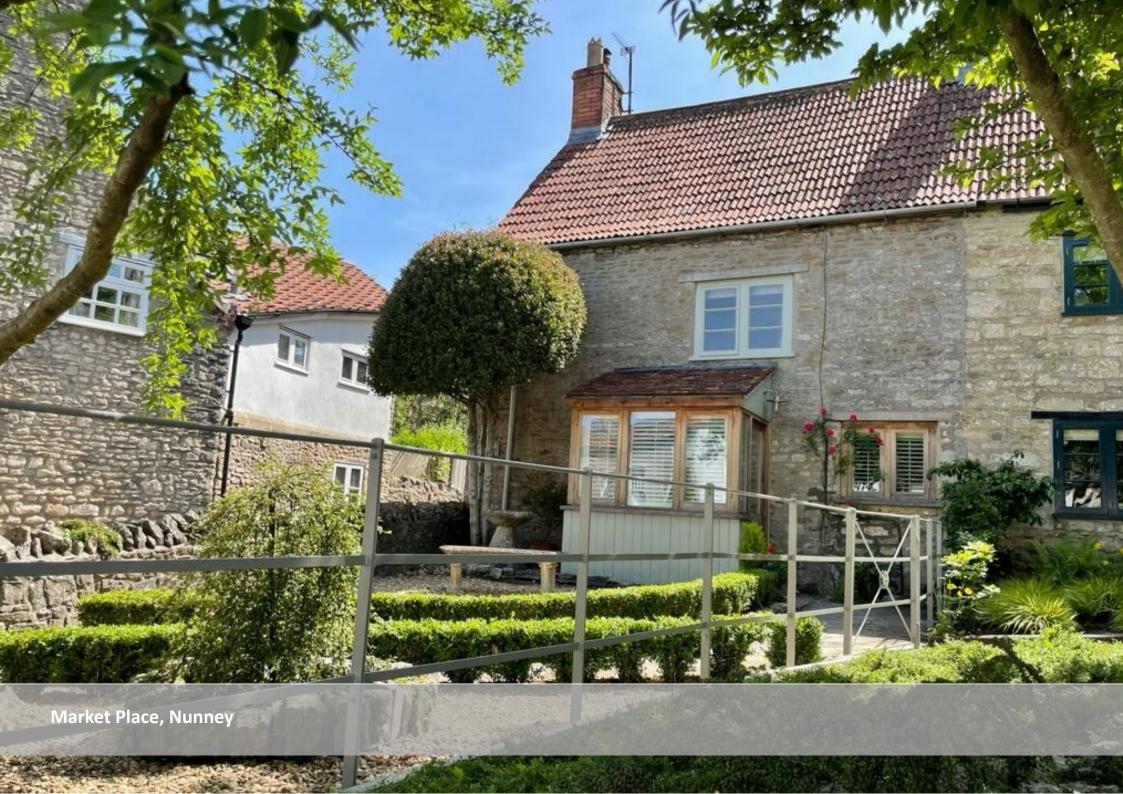

## Market Place Cottage, Market Place, Nunney, BA11 4LY

Market Place Cottage occupies a superb position in the centre of Nunney but has the advantage of being set back from the road with it's own garden and parking. This characterful cottage is lovingly presented with a contemporary feel and is over 3 floors accessed by a winding oak staircase. The front door opens in to a lobby leading to the living area. The stone fireplace (housing a wood burning stove) makes quite a statement along with the black limestone floor. The kitchen with its oak units and ample storage then leads on to an oak framed porch (with yet more storage) leading on to the pretty garden. On this floor there is also a W/C and laundry area. The first floor has 2 bedrooms served by a stylish bathroom with natural light from a light well. Further storage has been cleverly placed. The spacious master bedroom with ensuite shower room on the second floor has exposed oak beams with views to the village green and allotments. Externally, railway sleeper steps lead to an easily managed garden with lawns, flower beds and stone terrace with pergola. There is a shed close to the house and large summerhouse which has been used as a studio - both with power, as well as a garden shed. The log and bin stores are well concealed. The village benefits from a pub which serves good food, a shop/post office, café and it's very own castle! There are many footpaths with wonderful walks through glorious surrounding countryside. The village primary school is a short walk away and Frome is just over 3 miles away, with many amenities and rail links to Bath, Bristol and London. EPC = E Council tax band - C Services - Oil central heating, Mains electricity, Mains water, Mains drainage.