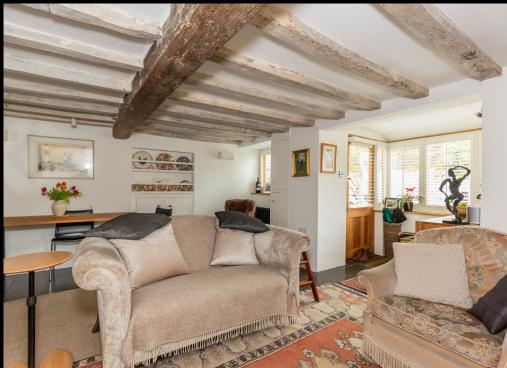

## Market Place Cottage, Market Place, Nunney, BA11 4LY

Market Place Cottage occupies a superb position in the centre of Nunney but has the advantage of being set back from the road with it's own garden and parking. This characterful cottage is lovingly presented with a contemporary feel and is over 3 floors accessed by a winding oak staircase. The front door opens in to a lobby leading to the living area. The stone fireplace (housing a wood burning stove) makes quite a statement along with the black limestone floor. The kitchen with its oak units and ample storage then leads on to an oak framed porch (with yet more storage) leading on to the pretty garden. On this floor there is also a W/C and laundry area. The first floor has 2 bedrooms served by a stylish bathroom with natural light from a light well. Further storage has been cleverly placed. The spacious master bedroom with ensuite shower room on the second floor has exposed oak beams with views to the village green and allotments. Externally, railway sleeper steps lead to an easily managed garden with lawns, flower beds and stone terrace with pergola. There is a shed close to the house and large summerhouse which has been used as a studio - both with power, as well as a garden shed. The log and bin stores are well concealed. The village benefits from a pub which serves good food, a shop/post office, café and it's very own castle! There are many footpaths with wonderful walks through glorious surrounding countryside. The village primary school is a short walk away and Frome is just over 3 miles away, with many amenities and rail links to Bath, Bristol and London. EPC = E Council tax band - C Services - Oil central heating, Mains electricity, Mains water, Mains drainage.