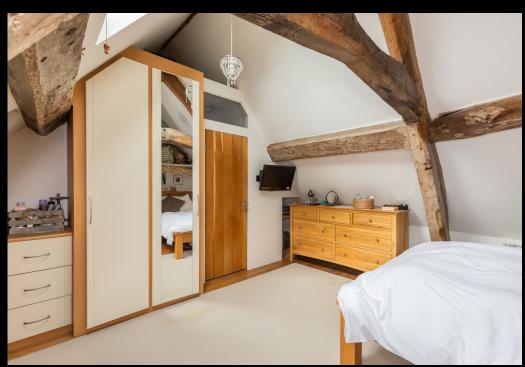

## Market Place Cottage, Market Place, Nunney, BA11 4LY

Market Place Cottage occupies a superb position in the centre of Nunney but has the advantage of being set back from the road with it's own garden and parking. This characterful cottage is lovingly presented with a contemporary feel and is over 3 floors accessed by a winding oak staircase. The front door opens in to a lobby leading to the living area. The stone fireplace (housing a wood burning stove) makes quite a statement along with the black limestone floor. The kitchen with its oak units and ample storage then leads on to an oak framed porch (with yet more storage) leading on to the pretty garden. On this floor there is also a W/C and laundry area. The first floor has 2 bedrooms served by a stylish bathroom with natural light from a light well. Further storage has been cleverly placed. The spacious master bedroom with ensuite shower room on the second floor has exposed oak beams with views to the village green and allotments. Externally, railway sleeper steps lead to an easily managed garden with lawns, flower beds and stone terrace with pergola. There is a shed close to the house and large summerhouse which has been used as a studio - both with power, as well as a garden shed. The log and bin stores are well concealed. The village benefits from a pub which serves good food, a shop/post office, café and it's very own castle! There are many footpaths with wonderful walks through glorious surrounding countryside. The village primary school is a short walk away and Frome is just over 3 miles away, with many amenities and rail links to Bath, Bristol and London. EPC = E Council tax band - C Services - Oil central heating, Mains electricity, Mains water, Mains drainage.