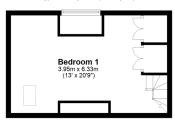

## High Street, Frome, BA11 1ER

Located just short stroll from catherine Hill, is this charming three bedroom period cottage. The property has been beautifully presented and has a wealth of character and features throughout. The front entrance opens into a spacious open plan living room with two sash windows and bespoke shutters. One side of the room has been newly carpeted and has a working fireplace, providing a cosy living room. To the other side there is a perfect space for a dining table and chairs, Blue Lias flagstones and a feature fireplace. A half glazed door opens into the kitchen which has bespoke cupboards with solid oak work surface, a ceramic sink, range style cooker and space for a dishwasher and washing machine. There are quarry tiles on the floor, painted exposed stone walls with industrial trunking and a large corner larder cupboard. On the first floor there are two bedrooms and a newly fitted family bathroom. On the top floor there is a dual aspect bedroom in the eaves with built in wardrobes. Externally there is an enclosed rear garden with a block paved terrace, wood store and a tiled stone built outhouse. Steps lead up to a lawn with flowerbeds, copper beech hedging and a mature productive fig tree. Frome is a historic market town, just under 13 miles from Bath and surrounded by beautiful countryside. The town has many amenities, including good schools, two theatres, a cinema and a station with rail links to Bath, Bristol and London Paddington. Council Tax Band - EPC = E Services - C, Services - Mains gas, Mains Electricity, Mains water, Mains drainage.