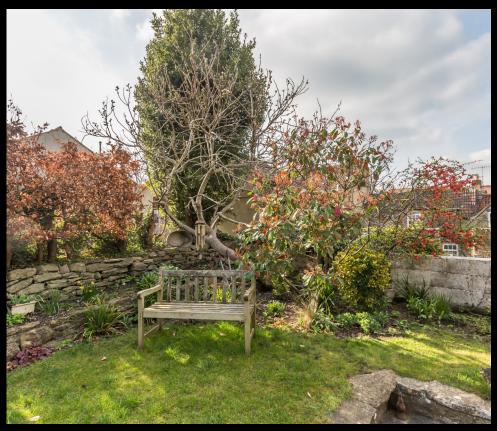

## High Street, Frome, BA11 1ER

Located just short stroll from catherine Hill, is this charming three bedroom period cottage. The property has been beautifully presented and has a wealth of character and features throughout. The front entrance opens into a spacious open plan living room with two sash windows and bespoke shutters. One side of the room has been newly carpeted and has a working fireplace, providing a cosy living room. To the other side there is a perfect space for a dining table and chairs, Blue Lias flagstones and a feature fireplace. A half glazed door opens into the kitchen which has bespoke cupboards with solid oak work surface, a ceramic sink, range style cooker and space for a dishwasher and washing machine. There are quarry tiles on the floor, painted exposed stone walls with industrial trunking and a large corner larder cupboard. On the first floor there are two bedrooms and a newly fitted family bathroom. On the top floor there is a dual aspect bedroom in the eaves with built in wardrobes. Externally there is an enclosed rear garden with a block paved terrace, wood store and a tiled stone built outhouse. Steps lead up to a lawn with flowerbeds, copper beech hedging and a mature productive fig tree. Frome is a historic market town, just under 13 miles from Bath and surrounded by beautiful countryside. The town has many amenities, including good schools, two theatres, a cinema and a station with rail links to Bath, Bristol and London Paddington. Council Tax Band - EPC = E Services - C, Services - Mains gas, Mains Electricity, Mains water, Mains drainage.