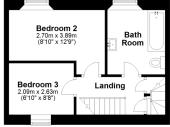

## High Street, Frome, BA11 1ER

Located just short stroll from catherine Hill, is this charming three bedroom period cottage. The property has been beautifully presented and has a wealth of character and features throughout. The front entrance opens into a spacious open plan living room with two sash windows and bespoke shutters. One side of the room has been newly carpeted and has a working fireplace, providing a cosy living room. To the other side there is a perfect space for a dining table and chairs, Blue Lias flagstones and a feature fireplace. A half glazed door opens into the kitchen which has bespoke cupboards with solid oak work surface, a ceramic sink, range style cooker and space for a dishwasher and washing machine. There are quarry tiles on the floor, painted exposed stone walls with industrial trunking and a large corner larder cupboard. On the first floor there are two bedrooms and a newly fitted family bathroom. On the top floor there is a dual aspect bedroom in the eaves with built in wardrobes. Externally there is an enclosed rear garden with a block paved terrace, wood store and a tiled stone built outhouse. Steps lead up to a lawn with flowerbeds, copper beech hedging and a mature productive fig tree. Frome is a historic market town, just under 13 miles from Bath and surrounded by beautiful countryside. The town has many amenities, including good schools, two theatres, a cinema and a station with rail links to Bath, Bristol and London Paddington. Council Tax Band - EPC = E Services - C, Services - Mains gas, Mains Electricity, Mains water, Mains drainage.