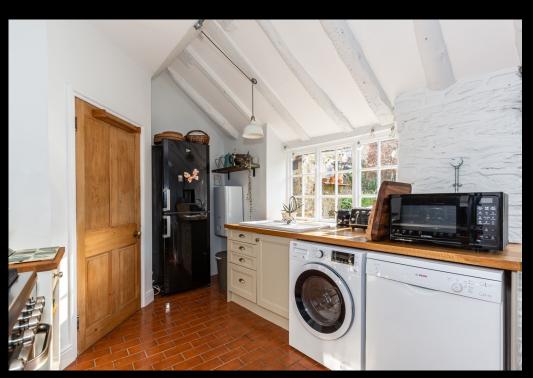

## High Street, Frome, BA11 1ER

Located just short stroll from catherine Hill, is this charming three bedroom period cottage. The property has been beautifully presented and has a wealth of character and features throughout. The front entrance opens into a spacious open plan living room with two sash windows and bespoke shutters. One side of the room has been newly carpeted and has a working fireplace, providing a cosy living room. To the other side there is a perfect space for a dining table and chairs, Blue Lias flagstones and a feature fireplace. A half glazed door opens into the kitchen which has bespoke cupboards with solid oak work surface, a ceramic sink, range style cooker and space for a dishwasher and washing machine. There are quarry tiles on the floor, painted exposed stone walls with industrial trunking and a large corner larder cupboard. On the first floor there are two bedrooms and a newly fitted family bathroom. On the top floor there is a dual aspect bedroom in the eaves with built in wardrobes. Externally there is an enclosed rear garden with a block paved terrace, wood store and a tiled stone built outhouse. Steps lead up to a lawn with flowerbeds, copper beech hedging and a mature productive fig tree. Frome is a historic market town, just under 13 miles from Bath and surrounded by beautiful countryside. The town has many amenities, including good schools, two theatres, a cinema and a station with rail links to Bath, Bristol and London Paddington. Council Tax Band - EPC = E Services - C, Services - Mains gas, Mains Electricity, Mains water, Mains drainage.