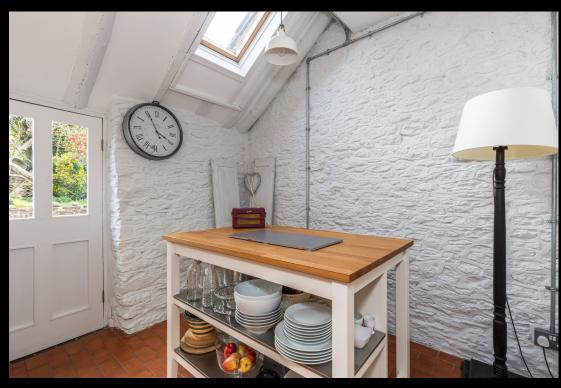

## High Street, Frome, BA11 1ER

Located just short stroll from catherine Hill, is this charming three bedroom period cottage. The property has been beautifully presented and has a wealth of character and features throughout. The front entrance opens into a spacious open plan living room with two sash windows and bespoke shutters. One side of the room has been newly carpeted and has a working fireplace, providing a cosy living room. To the other side there is a perfect space for a dining table and chairs, Blue Lias flagstones and a feature fireplace. A half glazed door opens into the kitchen which has bespoke cupboards with solid oak work surface, a ceramic sink, range style cooker and space for a dishwasher and washing machine. There are quarry tiles on the floor, painted exposed stone walls with industrial trunking and a large corner larder cupboard. On the first floor there are two bedrooms and a newly fitted family bathroom. On the top floor there is a dual aspect bedroom in the eaves with built in wardrobes. Externally there is an enclosed rear garden with a block paved terrace, wood store and a tiled stone built outhouse. Steps lead up to a lawn with flowerbeds, copper beech hedging and a mature productive fig tree. Frome is a historic market town, just under 13 miles from Bath and surrounded by beautiful countryside. The town has many amenities, including good schools, two theatres, a cinema and a station with rail links to Bath, Bristol and London Paddington. Council Tax Band - EPC = E Services - C, Services - Mains gas, Mains Electricity, Mains water, Mains drainage.