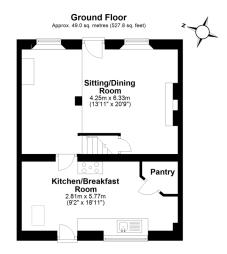

Second Floor Approx. 25.0 sq. metres (269.0 sq. feet)

Total area: approx. 102.3 sq. metres (1101.3 sq. feet)

3HighStreet,Corsham,WiltshireSN13 0ES Email:corsham@hunterfrench.co.uk

19PaulStreet,Frome,Somerset,BA111DT