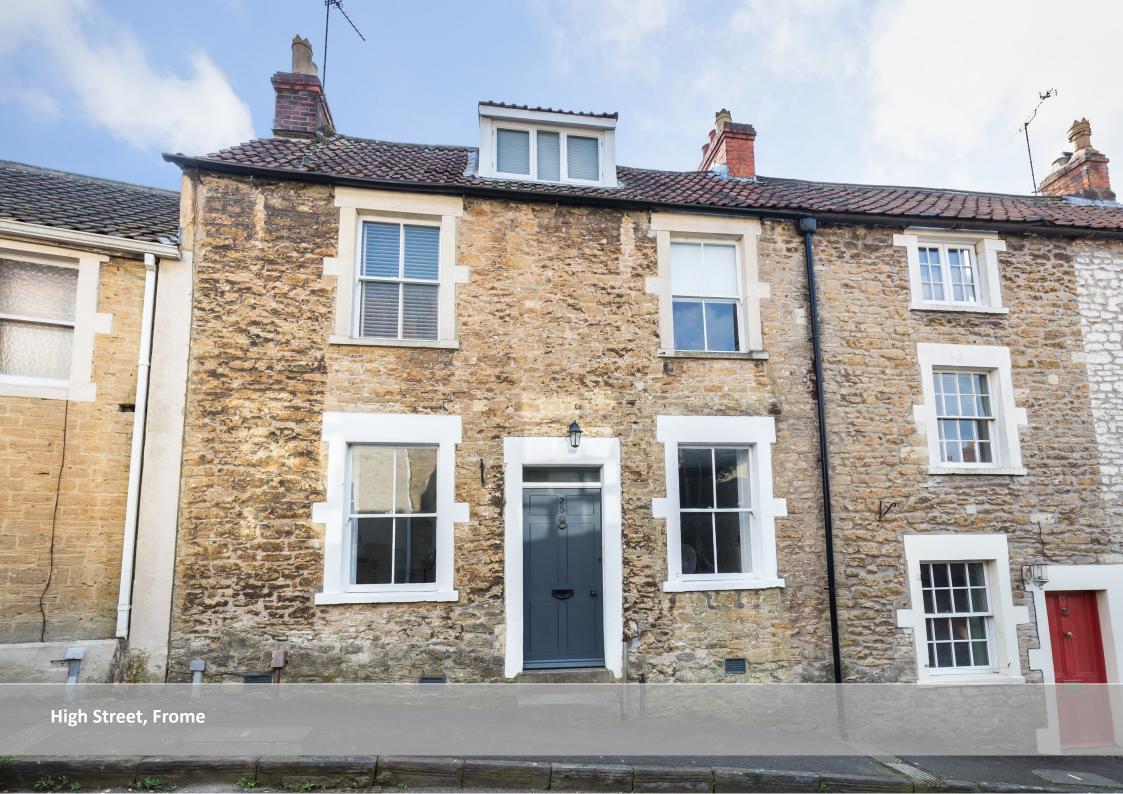

## High Street, Frome, BA11 1ER

Located just short stroll from catherine Hill, is this charming three bedroom period cottage. The property has been beautifully presented and has a wealth of character and features throughout. The front entrance opens into a spacious open plan living room with two sash windows and bespoke shutters. One side of the room has been newly carpeted and has a working fireplace, providing a cosy living room. To the other side there is a perfect space for a dining table and chairs, Blue Lias flagstones and a feature fireplace. A half glazed door opens into the kitchen which has bespoke cupboards with solid oak work surface, a ceramic sink, range style cooker and space for a dishwasher and washing machine. There are quarry tiles on the floor, painted exposed stone walls with industrial trunking and a large corner larder cupboard. On the first floor there are two bedrooms and a newly fitted family bathroom. On the top floor there is a dual aspect bedroom in the eaves with built in wardrobes. Externally there is an enclosed rear garden with a block paved terrace, wood store and a tiled stone built outhouse. Steps lead up to a lawn with flowerbeds, copper beech hedging and a mature productive fig tree. Frome is a historic market town, just under 13 miles from Bath and surrounded by beautiful countryside. The town has many amenities, including good schools, two theatres, a cinema and a station with rail links to Bath, Bristol and London Paddington. Council Tax Band - EPC = E Services - C, Services - Mains gas, Mains Electricity, Mains water, Mains drainage.