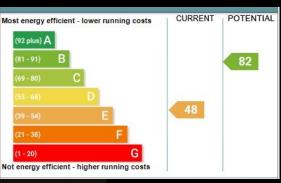

## High Street, Frome, BA11 1ER

Located just short stroll from catherine Hill, is this charming three bedroom period cottage. The property has been beautifully presented and has a wealth of character and features throughout. The front entrance opens into a spacious open plan living room with two sash windows and bespoke shutters. One side of the room has been newly carpeted and has a working fireplace, providing a cosy living room. To the other side there is a perfect space for a dining table and chairs, Blue Lias flagstones and a feature fireplace. A half glazed door opens into the kitchen which has bespoke cupboards with solid oak work surface, a ceramic sink, range style cooker and space for a dishwasher and washing machine. There are quarry tiles on the floor, painted exposed stone walls with industrial trunking and a large corner larder cupboard. On the first floor there are two bedrooms and a newly fitted family bathroom. On the top floor there is a dual aspect bedroom in the eaves with built in wardrobes. Externally there is an enclosed rear garden with a block paved terrace, wood store and a tiled stone built outhouse. Steps lead up to a lawn with flowerbeds, copper beech hedging and a mature productive fig tree. Frome is a historic market town, just under 13 miles from Bath and surrounded by beautiful countryside. The town has many amenities, including good schools, two theatres, a cinema and a station with rail links to Bath, Bristol and London Paddington. Council Tax Band - EPC = E Services - C, Services - Mains gas, Mains Electricity, Mains water, Mains drainage.