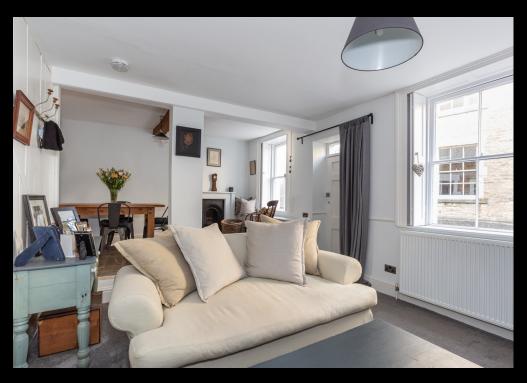

## High Street, Frome, BA11 1ER

Located just short stroll from catherine Hill, is this charming three bedroom period cottage. The property has been beautifully presented and has a wealth of character and features throughout. The front entrance opens into a spacious open plan living room with two sash windows and bespoke shutters. One side of the room has been newly carpeted and has a working fireplace, providing a cosy living room. To the other side there is a perfect space for a dining table and chairs, Blue Lias flagstones and a feature fireplace. A half glazed door opens into the kitchen which has bespoke cupboards with solid oak work surface, a ceramic sink, range style cooker and space for a dishwasher and washing machine. There are quarry tiles on the floor, painted exposed stone walls with industrial trunking and a large corner larder cupboard. On the first floor there are two bedrooms and a newly fitted family bathroom. On the top floor there is a dual aspect bedroom in the eaves with built in wardrobes. Externally there is an enclosed rear garden with a block paved terrace, wood store and a tiled stone built outhouse. Steps lead up to a lawn with flowerbeds, copper beech hedging and a mature productive fig tree. Frome is a historic market town, just under 13 miles from Bath and surrounded by beautiful countryside. The town has many amenities, including good schools, two theatres, a cinema and a station with rail links to Bath, Bristol and London Paddington. Council Tax Band - EPC = E Services - C, Services - Mains gas, Mains Electricity, Mains water, Mains drainage.