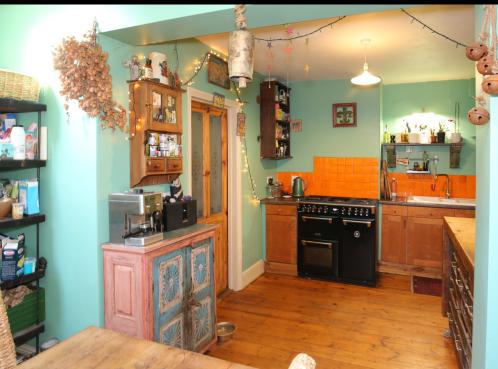

## Victoria Road, Frome, BA11 2RR

Situated in the ever-popular Victoria Road, this Victorian terrace property offers far more space than you might expect! As you enter the property you arrive in a hallway that leads you through to a living room, this was formally two rooms but has been opened up and is now a spacious family room, complete with bay window and open fireplace with inset woodburning stove. Also, off the hallway there is a kitchen/dining room with Velux windows in the roof and rear window overlooking the garden. Beyond the kitchen there is a very useful laundry room and shower room. On the first floor you will find three double bedrooms and family bathroom. In addition to all of this there is a further double bedroom on the second floor in a converted loft, this room also boast ample eves storage. To the rear of the property there is a delightful enclosed rear garden. In the garden there is a covered seating area directly to the rear of the property, there is a raised deck and gazebo complete with stunning and mature climbers. Beyond there is a lawned area divided by a wiggly brick path, and area for veg and fruit trees all leading to garage and potential additional parking space. There is rear and side access from the garden. The property has such a lovely welcoming feel and viewing comes highly recommended. Council Tax Band - B, EPC - D, Services - Mains electricity, Mains gas, Mains water, Mains drainage.