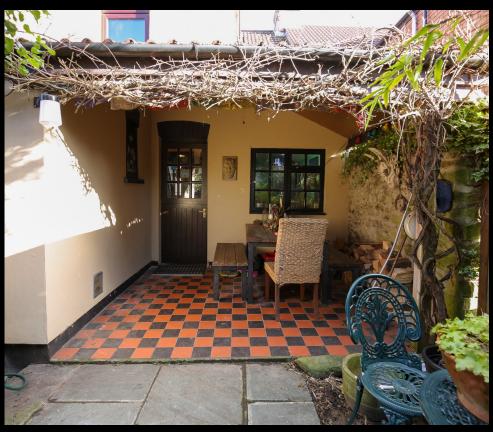

## Victoria Road, Frome, BA11 2RR

Situated in the ever-popular Victoria Road, this Victorian terrace property offers far more space than you might expect! As you enter the property you arrive in a hallway that leads you through to a living room, this was formally two rooms but has been opened up and is now a spacious family room, complete with bay window and open fireplace with inset woodburning stove. Also, off the hallway there is a kitchen/dining room with Velux windows in the roof and rear window overlooking the garden. Beyond the kitchen there is a very useful laundry room and shower room. On the first floor you will find three double bedrooms and family bathroom. In addition to all of this there is a further double bedroom on the second floor in a converted loft, this room also boast ample eves storage. To the rear of the property there is a delightful enclosed rear garden. In the garden there is a covered seating area directly to the rear of the property, there is a raised deck and gazebo complete with stunning and mature climbers. Beyond there is a lawned area divided by a wiggly brick path, and area for veg and fruit trees all leading to garage and potential additional parking space. There is rear and side access from the garden. The property has such a lovely welcoming feel and viewing comes highly recommended. Council Tax Band - B, EPC - D, Services - Mains electricity, Mains gas, Mains water, Mains drainage.