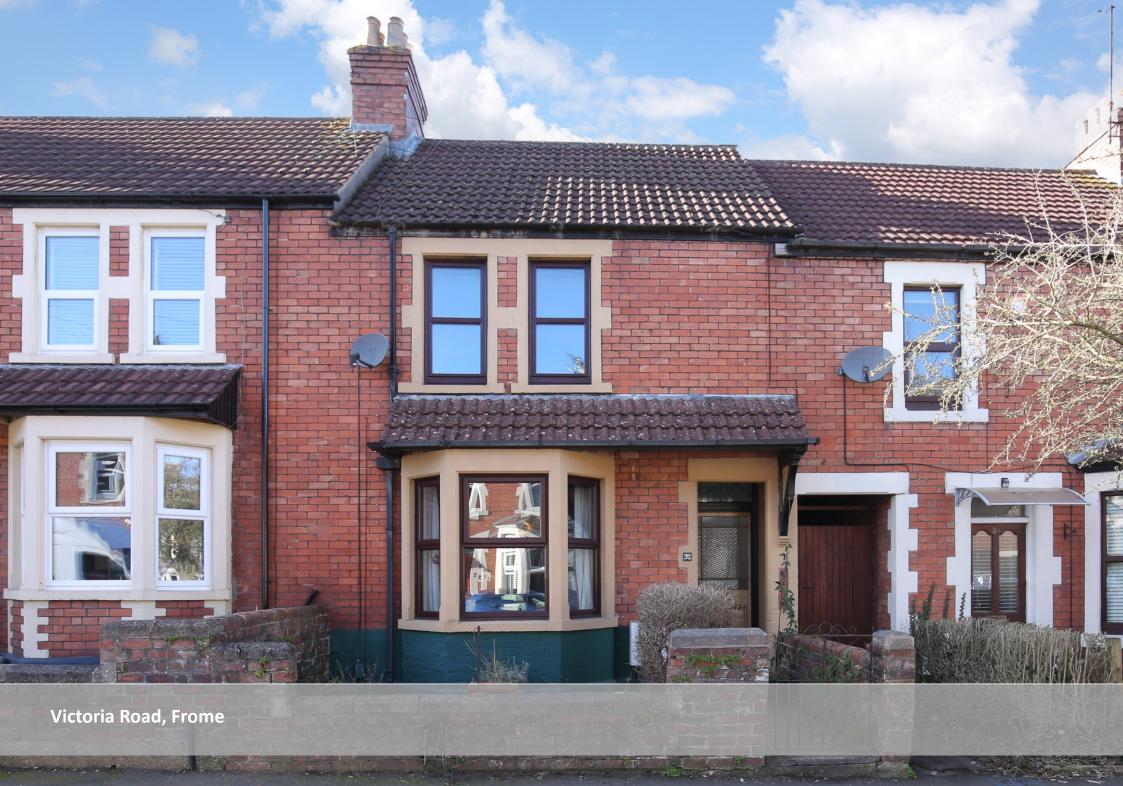

## Victoria Road, Frome, BA11 2RR

Situated in the ever-popular Victoria Road, this Victorian terrace property offers far more space than you might expect! As you enter the property you arrive in a hallway that leads you through to a living room, this was formally two rooms but has been opened up and is now a spacious family room, complete with bay window and open fireplace with inset woodburning stove. Also, off the hallway there is a kitchen/dining room with Velux windows in the roof and rear window overlooking the garden. Beyond the kitchen there is a very useful laundry room and shower room. On the first floor you will find three double bedrooms and family bathroom. In addition to all of this there is a further double bedroom on the second floor in a converted loft, this room also boast ample eves storage. To the rear of the property there is a delightful enclosed rear garden. In the garden there is a covered seating area directly to the rear of the property, there is a raised deck and gazebo complete with stunning and mature climbers. Beyond there is a lawned area divided by a wiggly brick path, and area for veg and fruit trees all leading to garage and potential additional parking space. There is rear and side access from the garden. The property has such a lovely welcoming feel and viewing comes highly recommended. Council Tax Band - B, EPC - D, Services - Mains electricity, Mains gas, Mains water, Mains drainage.