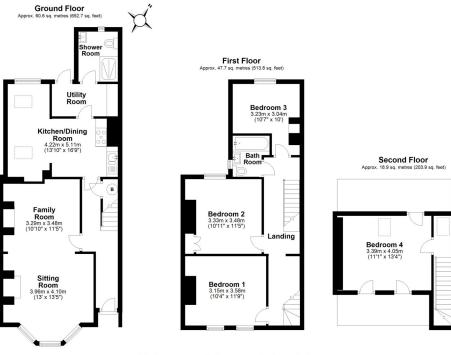

## Victoria Road, Frome, BA11 2RR

Situated in the ever-popular Victoria Road, this Victorian terrace property offers far more space than you might expect! As you enter the property you arrive in a hallway that leads you through to a living room, this was formally two rooms but has been opened up and is now a spacious family room, complete with bay window and open fireplace with inset woodburning stove. Also, off the hallway there is a kitchen/dining room with Velux windows in the roof and rear window overlooking the garden. Beyond the kitchen there is a very useful laundry room and shower room. On the first floor you will find three double bedrooms and family bathroom. In addition to all of this there is a further double bedroom on the second floor in a converted loft, this room also boast ample eves storage. To the rear of the property there is a delightful enclosed rear garden. In the garden there is a covered seating area directly to the rear of the property, there is a raised deck and gazebo complete with stunning and mature climbers. Beyond there is a lawned area divided by a wiggly brick path, and area for veg and fruit trees all leading to garage and potential additional parking space. There is rear and side access from the garden. The property has such a lovely welcoming feel and viewing comes highly recommended. Council Tax Band - B, EPC - D, Services - Mains electricity, Mains gas, Mains water, Mains drainage.

Total area: approx. 127.3 sq. metres (1370.3 sq. feet)

3HighStreet,Corsham,WiltshireSN13 0ES Email:corsham@hunterfrench.co.uk

19PaulStreet,Frome,Somerset,BA111DT

Email:frome@hunterfrench.co.uk

FromeOffice:01373464040 | CorshamOffice:01249715775 | Associated Park Lane:0203688974 | BathOffice:01225444454 | DevizesOffice:01380722784 | TetburyOffice:01666505068