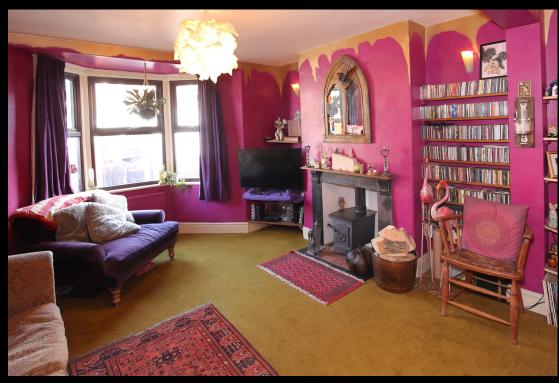

## Victoria Road, Frome, BA11 2RR

Situated in the ever-popular Victoria Road, this Victorian terrace property offers far more space than you might expect! As you enter the property you arrive in a hallway that leads you through to a living room, this was formally two rooms but has been opened up and is now a spacious family room, complete with bay window and open fireplace with inset woodburning stove. Also, off the hallway there is a kitchen/dining room with Velux windows in the roof and rear window overlooking the garden. Beyond the kitchen there is a very useful laundry room and shower room. On the first floor you will find three double bedrooms and family bathroom. In addition to all of this there is a further double bedroom on the second floor in a converted loft, this room also boast ample eves storage. To the rear of the property there is a delightful enclosed rear garden. In the garden there is a covered seating area directly to the rear of the property, there is a raised deck and gazebo complete with stunning and mature climbers. Beyond there is a lawned area divided by a wiggly brick path, and area for veg and fruit trees all leading to garage and potential additional parking space. There is rear and side access from the garden. The property has such a lovely welcoming feel and viewing comes highly recommended. Council Tax Band - B, EPC - D, Services - Mains electricity, Mains gas, Mains water, Mains drainage.