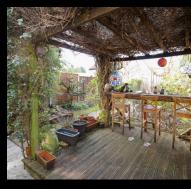

## Victoria Road, Frome, BA11 2RR

Situated in the ever-popular Victoria Road, this Victorian terrace property offers far more space than you might expect! As you enter the property you arrive in a hallway that leads you through to a living room, this was formally two rooms but has been opened up and is now a spacious family room, complete with bay window and open fireplace with inset woodburning stove. Also, off the hallway there is a kitchen/dining room with Velux windows in the roof and rear window overlooking the garden. Beyond the kitchen there is a very useful laundry room and shower room. On the first floor you will find three double bedrooms and family bathroom. In addition to all of this there is a further double bedroom on the second floor in a converted loft, this room also boast ample eves storage. To the rear of the property there is a delightful enclosed rear garden. In the garden there is a covered seating area directly to the rear of the property, there is a raised deck and gazebo complete with stunning and mature climbers. Beyond there is a lawned area divided by a wiggly brick path, and area for veg and fruit trees all leading to garage and potential additional parking space. There is rear and side access from the garden. The property has such a lovely welcoming feel and viewing comes highly recommended. Council Tax Band - B, EPC - D, Services - Mains electricity, Mains gas, Mains water, Mains drainage.