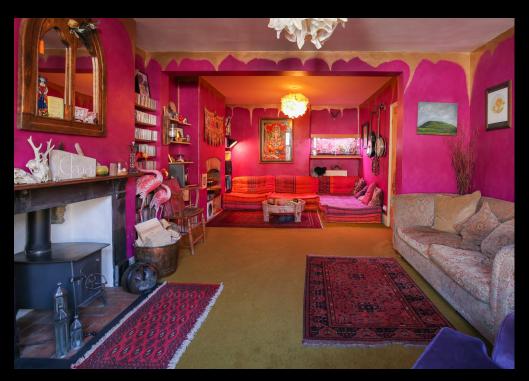

## Victoria Road, Frome, BA11 2RR

Situated in the ever-popular Victoria Road, this Victorian terrace property offers far more space than you might expect! As you enter the property you arrive in a hallway that leads you through to a living room, this was formally two rooms but has been opened up and is now a spacious family room, complete with bay window and open fireplace with inset woodburning stove. Also, off the hallway there is a kitchen/dining room with Velux windows in the roof and rear window overlooking the garden. Beyond the kitchen there is a very useful laundry room and shower room. On the first floor you will find three double bedrooms and family bathroom. In addition to all of this there is a further double bedroom on the second floor in a converted loft, this room also boast ample eves storage. To the rear of the property there is a delightful enclosed rear garden. In the garden there is a covered seating area directly to the rear of the property, there is a raised deck and gazebo complete with stunning and mature climbers. Beyond there is a lawned area divided by a wiggly brick path, and area for veg and fruit trees all leading to garage and potential additional parking space. There is rear and side access from the garden. The property has such a lovely welcoming feel and viewing comes highly recommended. Council Tax Band - B, EPC - D, Services - Mains electricity, Mains gas, Mains water, Mains drainage.