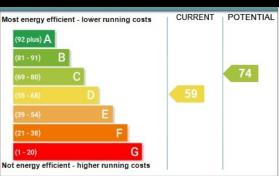

## Victoria Road, Frome, BA11 2RR

Situated in the ever-popular Victoria Road, this Victorian terrace property offers far more space than you might expect! As you enter the property you arrive in a hallway that leads you through to a living room, this was formally two rooms but has been opened up and is now a spacious family room, complete with bay window and open fireplace with inset woodburning stove. Also, off the hallway there is a kitchen/dining room with Velux windows in the roof and rear window overlooking the garden. Beyond the kitchen there is a very useful laundry room and shower room. On the first floor you will find three double bedrooms and family bathroom. In addition to all of this there is a further double bedroom on the second floor in a converted loft, this room also boast ample eves storage. To the rear of the property there is a delightful enclosed rear garden. In the garden there is a covered seating area directly to the rear of the property, there is a raised deck and gazebo complete with stunning and mature climbers. Beyond there is a lawned area divided by a wiggly brick path, and area for veg and fruit trees all leading to garage and potential additional parking space. There is rear and side access from the garden. The property has such a lovely welcoming feel and viewing comes highly recommended. Council Tax Band - B, EPC - D, Services - Mains electricity, Mains gas, Mains water, Mains drainage.