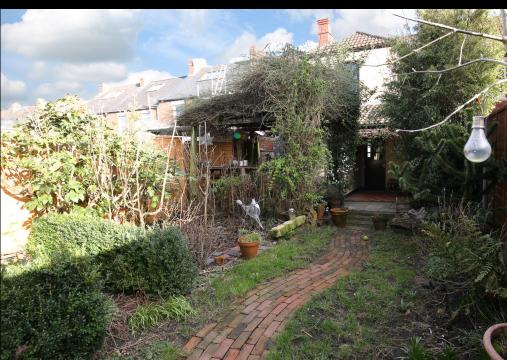

## Victoria Road, Frome, BA11 2RR

Situated in the ever-popular Victoria Road, this Victorian terrace property offers far more space than you might expect! As you enter the property you arrive in a hallway that leads you through to a living room, this was formally two rooms but has been opened up and is now a spacious family room, complete with bay window and open fireplace with inset woodburning stove. Also, off the hallway there is a kitchen/dining room with Velux windows in the roof and rear window overlooking the garden. Beyond the kitchen there is a very useful laundry room and shower room. On the first floor you will find three double bedrooms and family bathroom. In addition to all of this there is a further double bedroom on the second floor in a converted loft, this room also boast ample eves storage. To the rear of the property there is a delightful enclosed rear garden. In the garden there is a covered seating area directly to the rear of the property, there is a raised deck and gazebo complete with stunning and mature climbers. Beyond there is a lawned area divided by a wiggly brick path, and area for veg and fruit trees all leading to garage and potential additional parking space. There is rear and side access from the garden. The property has such a lovely welcoming feel and viewing comes highly recommended. Council Tax Band - B, EPC - D, Services - Mains electricity, Mains gas, Mains water, Mains drainage.