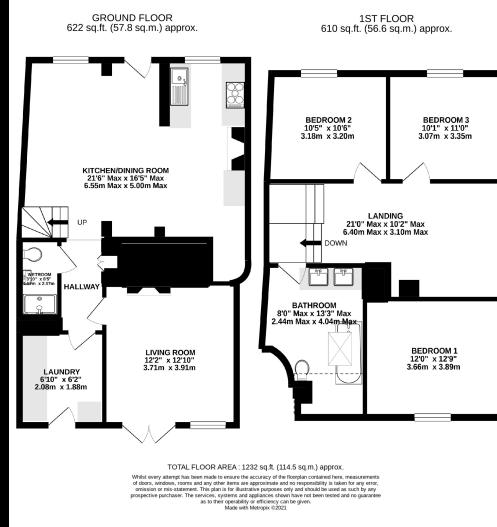

## Castle Street, Frome BA11 3BN

A charming double fronted grade II listed cottage, located within walking distance of the town centre and the surrounding countryside. The property has many period features and has been beautifully presented by the current owners throughout, cleverly mixing traditional character with a modern twist. The front entrance leads into a wonderful open plan kitchen dining space, perfect for a family and for entertaining. The kitchen has fitted contemporary wall and base cupboards with granite worktops, a dishwasher and Rangemaster cooker. There is the most lovely original range fireplace, which is a stunning feature and super cosy when lit. There are sash windows with bespoke wooden shutters and window seats beneath, flagstones, quarry tiles and an exposed stone brickwork wall. From the rear hallway there is a very stylish W/C with shower. Beyond is the living room which overlooks the garden and has french doors and a wood burning stove, within an inglenook fireplace. There is a laundry room with space for a washing machine and a stable door to the garden. Upstairs there is a recently fitted bathroom with twin marble basins, a large landing and three double bedrooms. There are wooden floors and reclaimed doors, exposed beams and a feature fireplace. Externally to the rear, there is a beautiful walled garden with a hornbeam arch, a flowering cherry, climbing roses in abundance as well as many perennial plants including snowdrops and hellebores. Close by there are local shops, restaurants and a cocktail bar. Frome is a historic market town, just under 13 miles from Bath and surrounded by beautiful countryside. The town has many amenities, including good schools, two theatres, a cinema and a station with rail links to Bath, Bristol and London Paddington. Council Tax Band- C, Grade II Listed, Services - Mains electricity, Mains gas, Mains water, Mains drainage