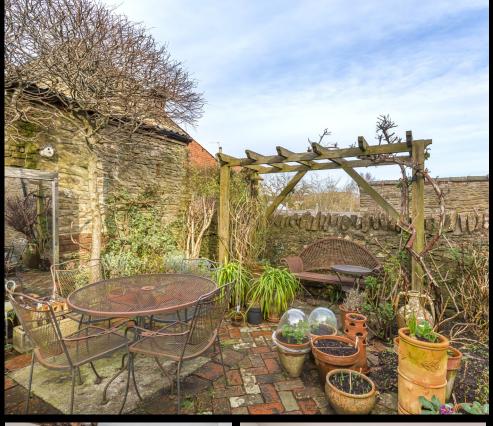

## Castle Street, Frome BA11 3BN

A charming double fronted grade II listed cottage, located within walking distance of the town centre and the surrounding countryside. The property has many period features and has been beautifully presented by the current owners throughout, cleverly mixing traditional character with a modern twist. The front entrance leads into a wonderful open plan kitchen dining space, perfect for a family and for entertaining. The kitchen has fitted contemporary wall and base cupboards with granite worktops, a dishwasher and Rangemaster cooker. There is the most lovely original range fireplace, which is a stunning feature and super cosy when lit. There are sash windows with bespoke wooden shutters and window seats beneath, flagstones, quarry tiles and an exposed stone brickwork wall. From the rear hallway there is a very stylish W/C with shower. Beyond is the living room which overlooks the garden and has french doors and a wood burning stove, within an inglenook fireplace. There is a laundry room with space for a washing machine and a stable door to the garden. Upstairs there is a recently fitted bathroom with twin marble basins, a large landing and three double bedrooms. There are wooden floors and reclaimed doors, exposed beams and a feature fireplace. Externally to the rear, there is a beautiful walled garden with a hornbeam arch, a flowering cherry, climbing roses in abundance as well as many perennial plants including snowdrops and hellebores. Close by there are local shops, restaurants and a cocktail bar. Frome is a historic market town, just under 13 miles from Bath and surrounded by beautiful countryside. The town has many amenities, including good schools, two theatres, a cinema and a station with rail links to Bath, Bristol and London Paddington. Council Tax Band- C, Grade II Listed, Services - Mains electricity, Mains gas, Mains water, Mains drainage