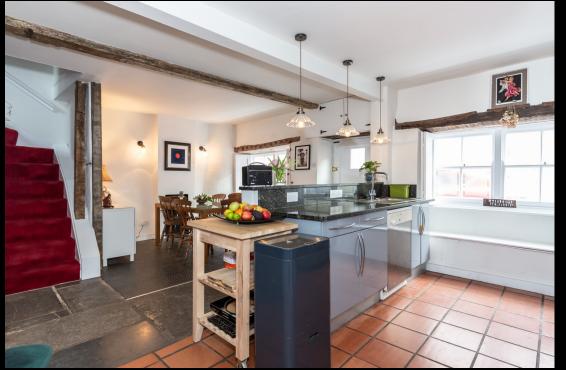

## Castle Street, Frome BA11 3BN

A charming double fronted grade II listed cottage, located within walking distance of the town centre and the surrounding countryside. The property has many period features and has been beautifully presented by the current owners throughout, cleverly mixing traditional character with a modern twist. The front entrance leads into a wonderful open plan kitchen dining space, perfect for a family and for entertaining. The kitchen has fitted contemporary wall and base cupboards with granite worktops, a dishwasher and Rangemaster cooker. There is the most lovely original range fireplace, which is a stunning feature and super cosy when lit. There are sash windows with bespoke wooden shutters and window seats beneath, flagstones, quarry tiles and an exposed stone brickwork wall. From the rear hallway there is a very stylish W/C with shower. Beyond is the living room which overlooks the garden and has french doors and a wood burning stove, within an inglenook fireplace. There is a laundry room with space for a washing machine and a stable door to the garden. Upstairs there is a recently fitted bathroom with twin marble basins, a large landing and three double bedrooms. There are wooden floors and reclaimed doors, exposed beams and a feature fireplace. Externally to the rear, there is a beautiful walled garden with a hornbeam arch, a flowering cherry, climbing roses in abundance as well as many perennial plants including snowdrops and hellebores. Close by there are local shops, restaurants and a cocktail bar. Frome is a historic market town, just under 13 miles from Bath and surrounded by beautiful countryside. The town has many amenities, including good schools, two theatres, a cinema and a station with rail links to Bath, Bristol and London Paddington. Council Tax Band- C, Grade II Listed, Services - Mains electricity, Mains gas, Mains water, Mains drainage