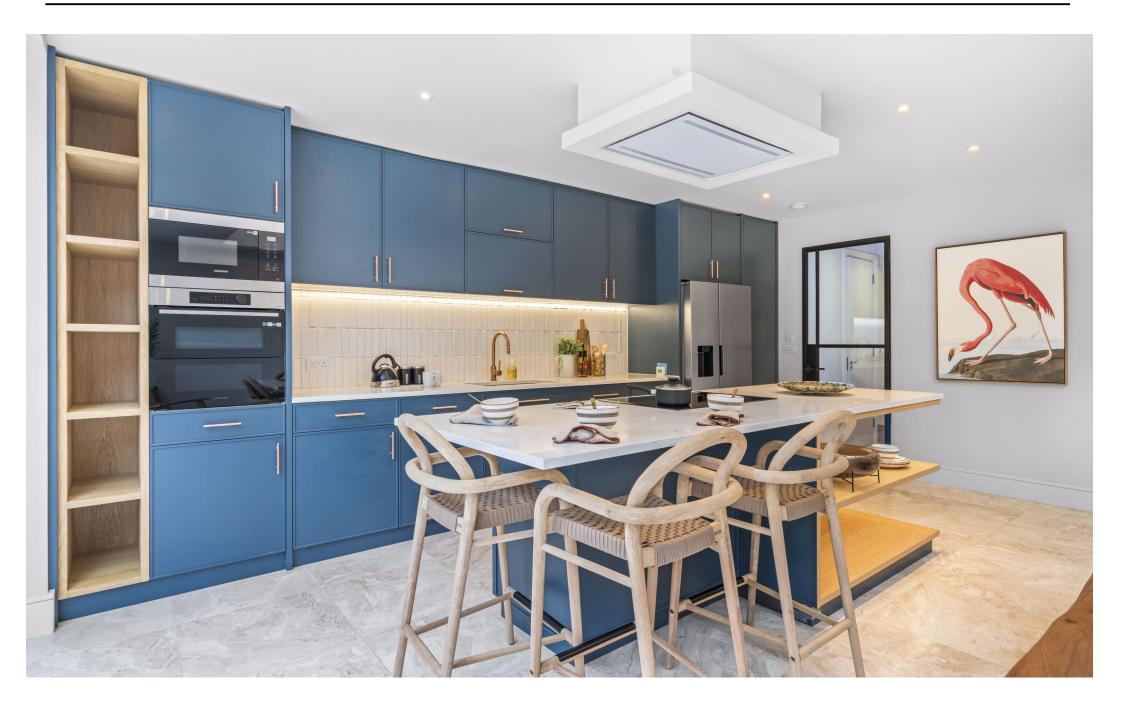

A beautifully installed kitchen stands as a masterpiece, boasting top-of-the-line stainless steel lustrous granite appliances, countertops, and custom joinery that epitomizes both form and function. Prepare culinary delights in style, while the adjoining breakfast nook presents a delightful spot to relish tranguil mornings amidst the captivating landscaped garden.