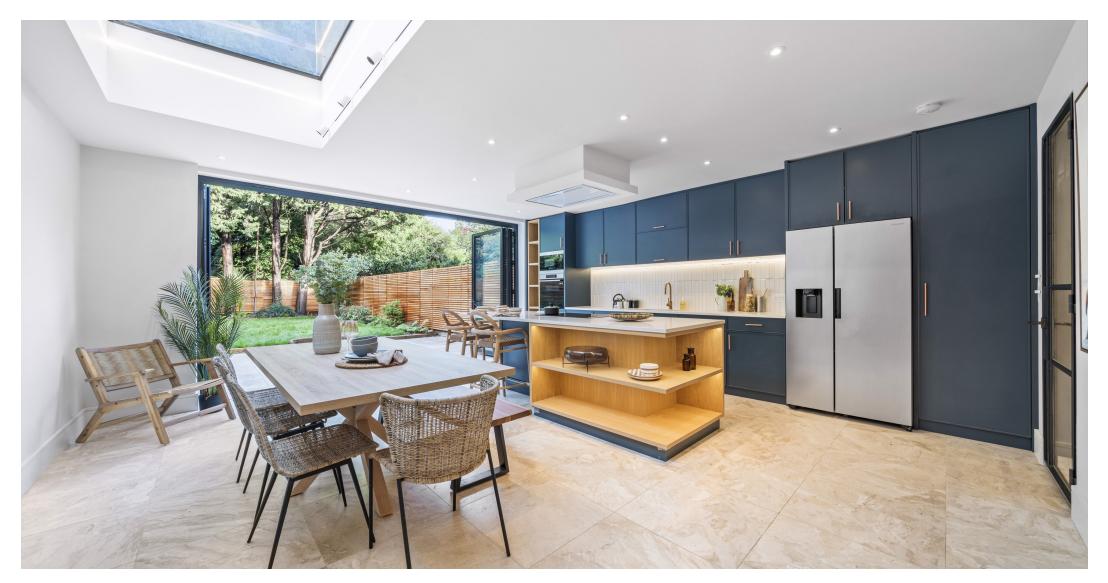

Beyond the grand foyer lies a sprawling double reception area that bathes in natural light, fostering welcoming atmosphere for а unforgettable gatherings and cherished family moments. The open-plan layout embraces modernity, harmoniously uniting the living and dining spaces for an expansive and versatile entertainment zone.

A beautifully installed kitchen stands as a masterpiece, boasting top-of-the-line stainless steel lustrous granite appliances, countertops, and custom joinery that epitomizes both form and function. Prepare culinary delights in style, while the adjoining breakfast nook presents a delightful spot to relish tranguil mornings amidst the captivating landscaped garden.