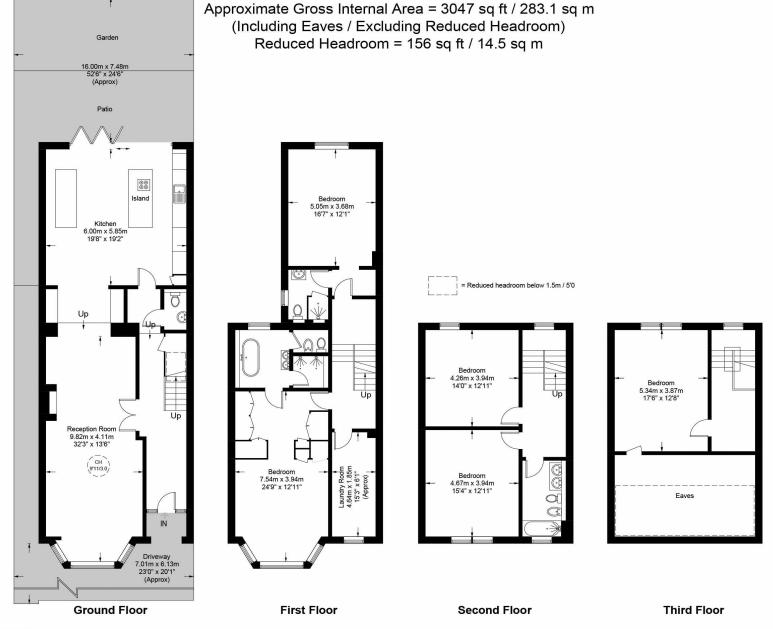

## Fordwych Road, NW2

This plan is for layout guidance only. Not drawn to scale unless stated. Windows and door openings are approximate. Whilst every care is taken in the preparation of this plan, please check all dimensions, shapes and compass bearings before making any decisions reliant upon them. (ID994699)