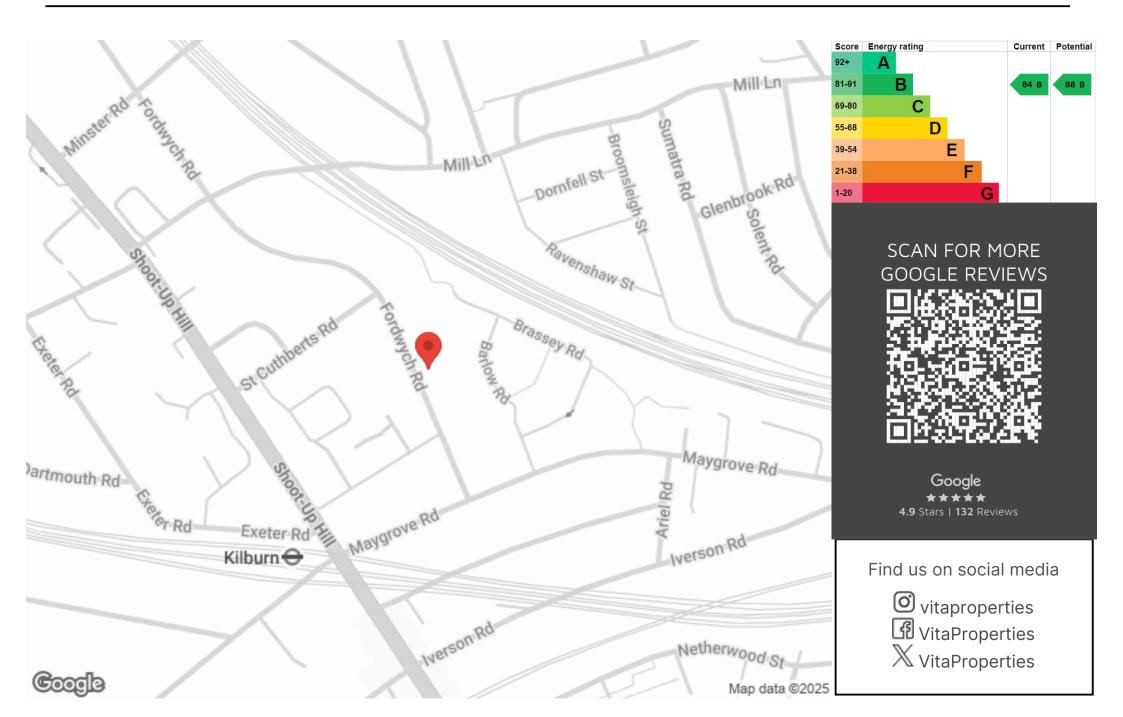

## Fordwych Road, West Hampstead, London NW2 . | $\$9,\!250$

- Bespoke Joinery
- Solar Heating
- Landscaped Garden
- Italian Tiles

- Large Living Space
- 2 Off Street Parking Spaces

"Vita Properties have been tremendously helpful throughout the process of securing/renting my flat. Informative about the property, prompt communication, easy to use dashboard for sharing of information, and pleasant to work with. Highly recommend!"