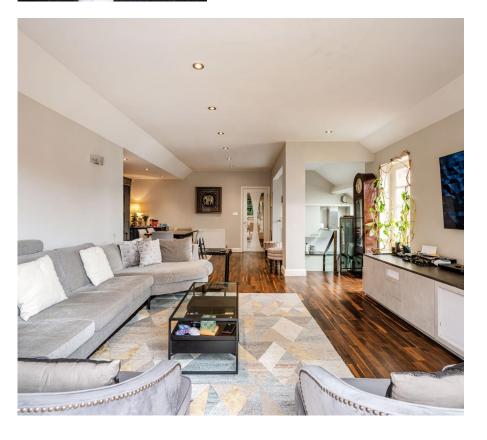

Set within an impressive detached period property on one of Hampstead's most sought-after tree-lined roads, this beautifully three-bedroom presented apartment combines classic charm with contemporary livina. Occupying the first floor, the home boasts a generous 26' reception room with rich wooden flooring, perfect for entertaining or relaxing in style. French doors open out to a private balcony, offering a tranquil spot to enjoy the leafy surroundings.