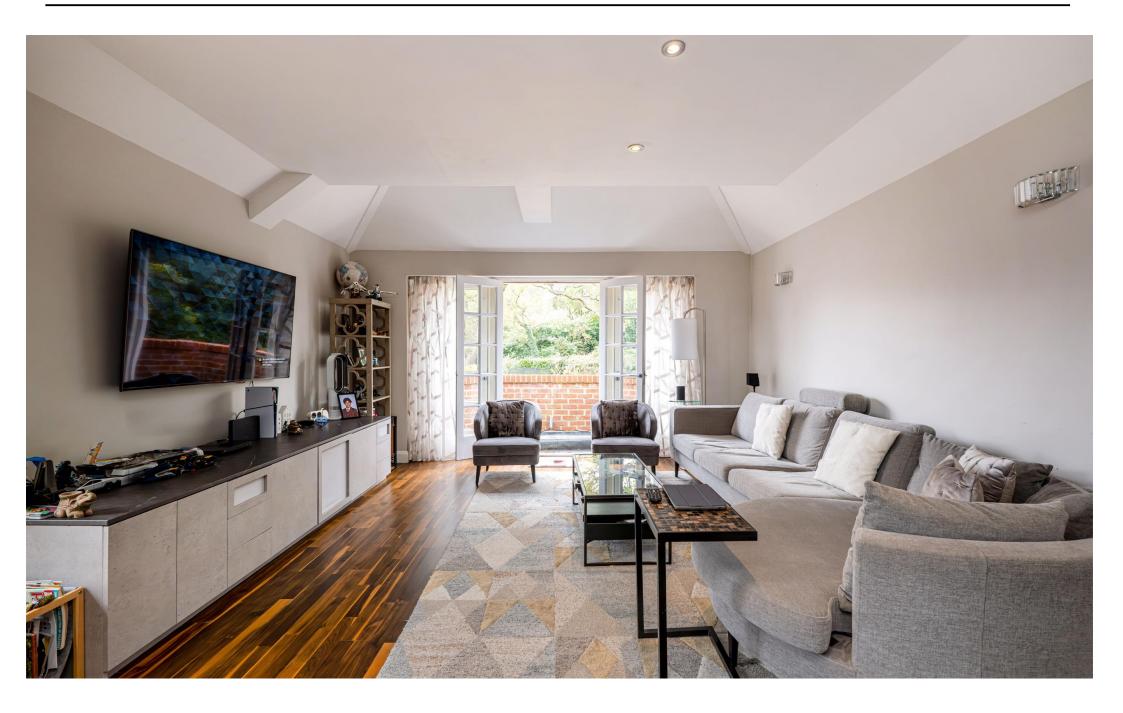

Set within an impressive detached period property on one of Hampstead's most sought-after tree-lined roads, this beautifully three-bedroom presented apartment combines classic charm with contemporary livina. Occupying the first floor, the home boasts a generous 26' reception room with rich wooden flooring, perfect for entertaining or relaxing in style. French doors open out to a private balcony, offering a tranquil spot to enjoy the leafy surroundings.