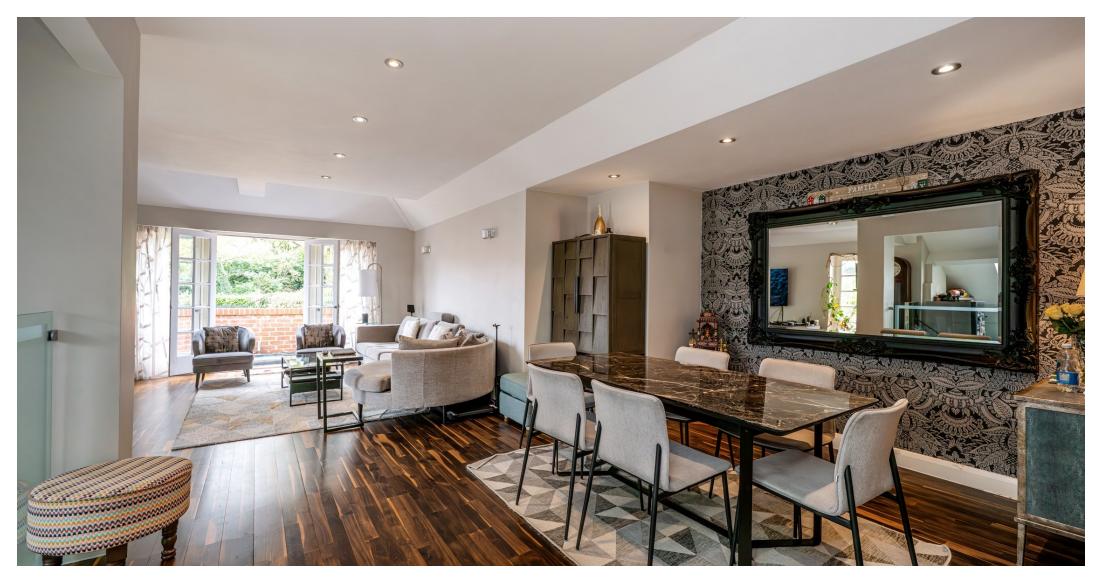

Set within an impressive detached period property on one of Hampstead's most sought-after tree-lined roads, this beautifully three-bedroom presented apartment combines classic charm with contemporary livina. Occupying the first floor, the home boasts a generous 26' reception room with rich wooden flooring, perfect for entertaining or relaxing in style. French doors open out to a private balcony, offering a tranquil spot to enjoy the leafy surroundings.

The heart of the home is a stunning, split-level kitchen that has been thoughtfully renovated, blending modern finishes with timeless elegance. The principal bedroom benefits from a sleek en-suite bathroom, while two additional bedrooms are served by a well-appointed second bathroom, making the layout ideal for families or professionals alike.