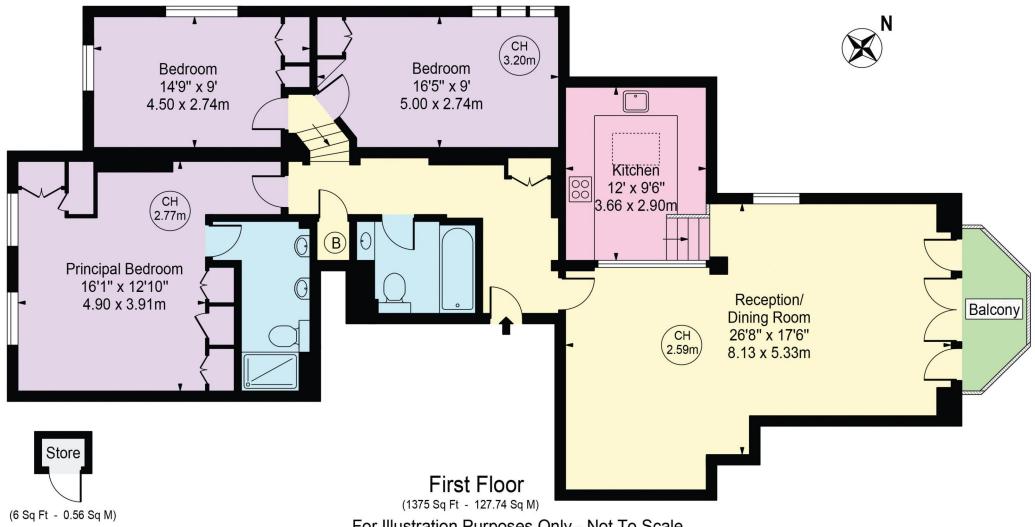

## Redington Road

Approx. Gross Internal Area 1375 Sq Ft - 127.74 Sq M (Excluding Store)

Approx. Gross Internal Area Of Store 6 Sq Ft - 0.56 Sq M

For Illustration Purposes Only - Not To Scale

This floor plan should be used as a general outline for guidance only and does not constitute in whole or in part an offer or contract. Any intending purchaser or lessee should satisfy themselves by inspection, searches, enquiries and full survey as to the correctness of each statement. Any areas, measurements or distances quoted are approximate and should not be used to value a property or be the basis of any sale or let.

Set within an impressive detached period property on one of Hampstead's most sought-after tree-lined roads, this beautifully three-bedroom presented apartment combines classic charm with contemporary livina. Occupying the first floor, the home boasts a generous 26' reception room with rich wooden flooring, perfect for entertaining or relaxing in style. French doors open out to a private balcony, offering a tranquil spot to enjoy the leafy surroundings.

The heart of the home is a stunning, split-level kitchen that has been thoughtfully renovated, blending modern finishes with timeless elegance. The principal bedroom benefits from a sleek en-suite bathroom, while two additional bedrooms are served by a well-appointed second bathroom, making the layout ideal for families or professionals alike.