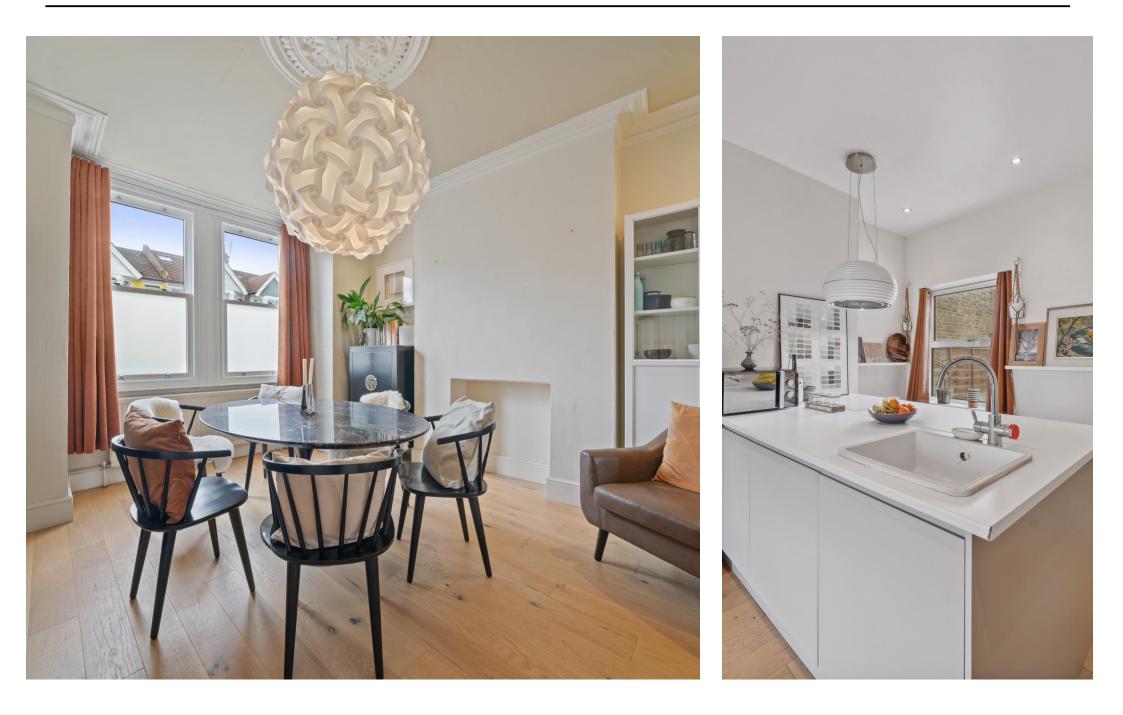

The ground floor comprises a large kitchen through to dining space with double aspect, high ceilings and original period details. A generous living room is located to the rear of the home with doors directly onto a very pretty garden. A smart guest WC completes the ground floor.

The first floor offers three large bedrooms with high ceilings and a stunning bathroom.

Kate Brookfield

Kate.brookfield@vitaproperties.uk +4478 1365 5431

"I was very impressed with Vita and their network of buyers. When the sale of my flat fell through (twice) they worked extremely hard to find new buyers in a difficult market - thank you!"