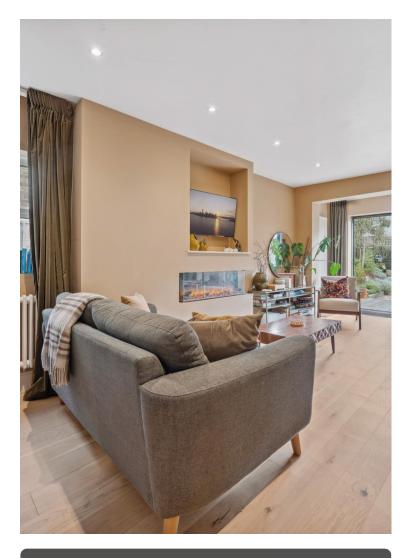

The ground floor comprises a large kitchen through to dining space with double aspect, high ceilings and original period details. A generous living room is located to the rear of the home with doors directly onto a very pretty garden. A smart guest WC completes the ground floor.