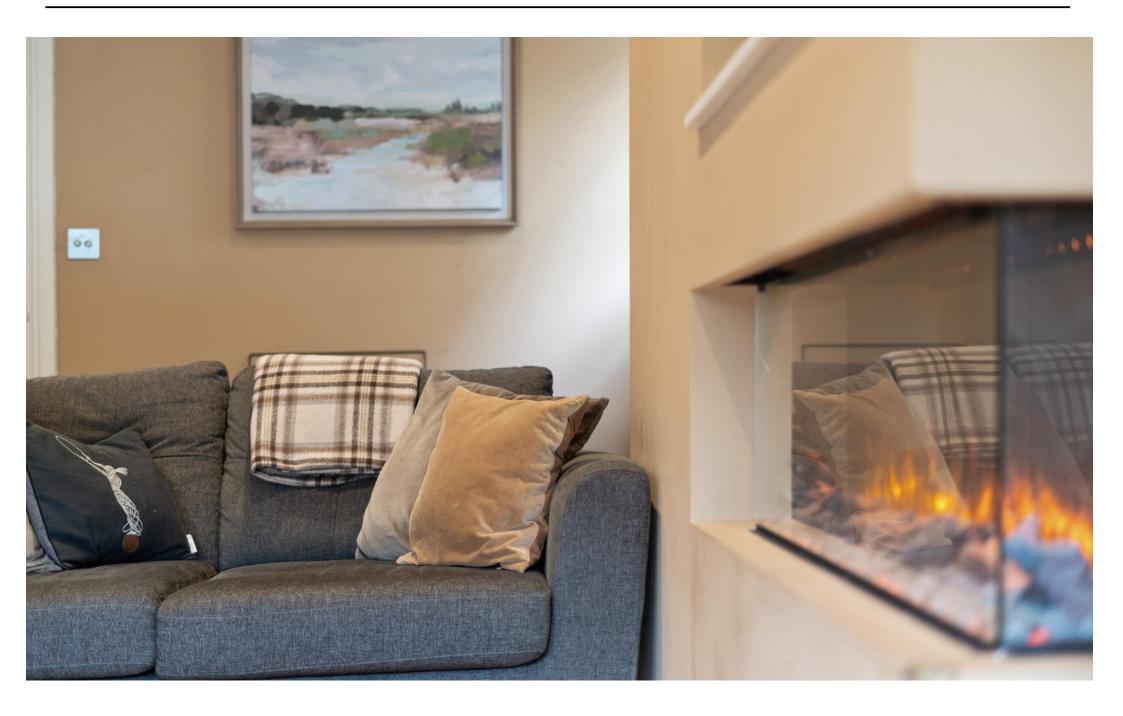

The ground floor comprises a large kitchen through to dining space with double aspect, high ceilings and original period details. A generous living room is located to the rear of the home with doors directly onto a very pretty garden. A smart guest WC completes the ground floor.