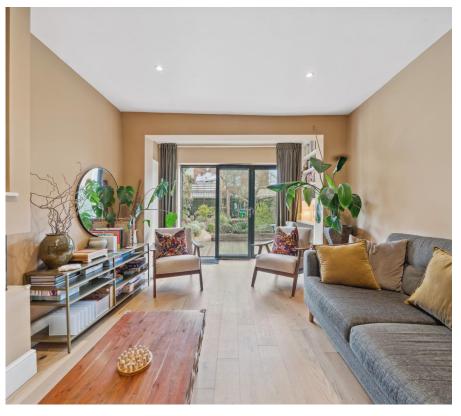

The ground floor comprises a large kitchen through to dining space with double aspect, high ceilings and original period details. A generous living room is located to the rear of the home with doors directly onto a very pretty garden. A smart guest WC completes the ground floor.