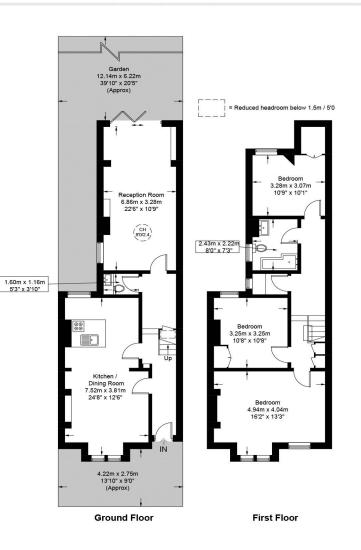

The ground floor comprises a large kitchen through to dining space with double aspect, high ceilings and original period details. A generous living room is located to the rear of the home with doors directly onto a very pretty garden. A smart guest WC completes the ground floor.

The first floor offers three large bedrooms with high ceilings and a stunning bathroom.

Kate Brookfield

Kate.brookfield@vitaproperties.uk +4478 1365 5431

"I was very impressed with Vita and their network of buyers. When the sale of my flat fell through (twice) they worked extremely hard to find new buyers in a difficult market - thank you!"

"Vita Properties is a very professional agency. My experience with them was incredible and the entire team was very helpful and kind throughout the renting process. I'd highly recommend!"

**Restricted Height** = 3 sq ft / 0.3 sq m

This plan is for layout guidance only and is not drawn to scale unless stated. All dimensions, including windows, doors, and the Total Gross Internal Area (GIA), are approximate. For precise measurements, please consult a qualified architect or surveyor before making any decisions based on this plan.