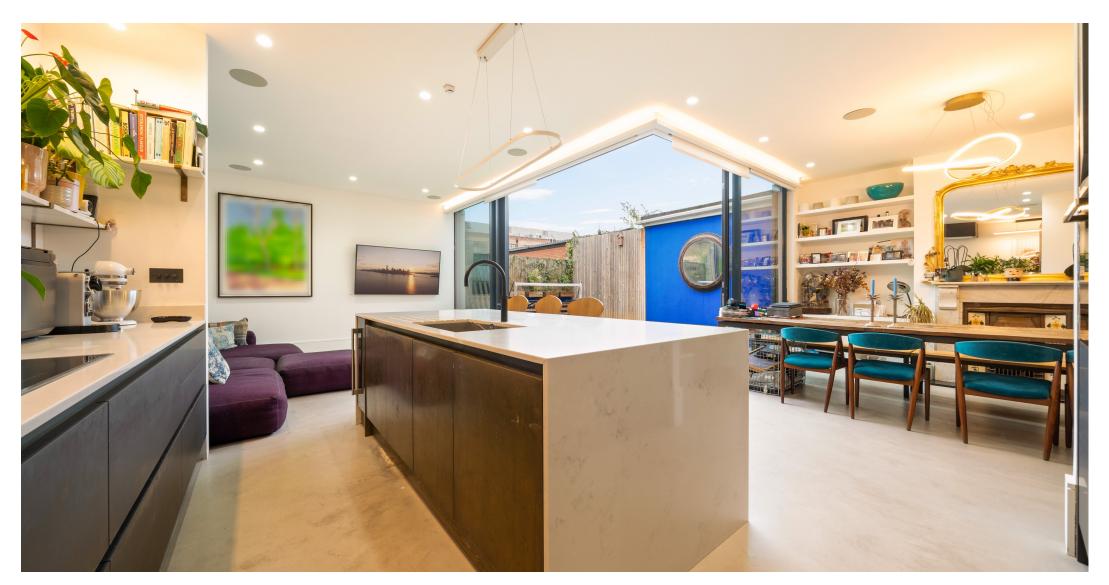

Kate Brookfield x Vita Properties present this wonderful five bedroom family home, located within moments of Hampstead Heath.

Situated on Glenhurst Avenue, a quiet residential location in Dartmouth Park NW5 and within striking distance of the Heath, Parliament Fields and Swains Lane, this end of terrace house was fully renovated and extended in 2020 and offers in close to 2500 square foot of internal space.

Beautifully designed throughout, this home meets the needs of a modern family, with four en suite bathrooms and an expansive open ground floor space, encompassing living areas, kitchen and dining space. Two sets of sliding doors open fully to create a seamless extension to the garden area, further adding to this impressive entertaining space.