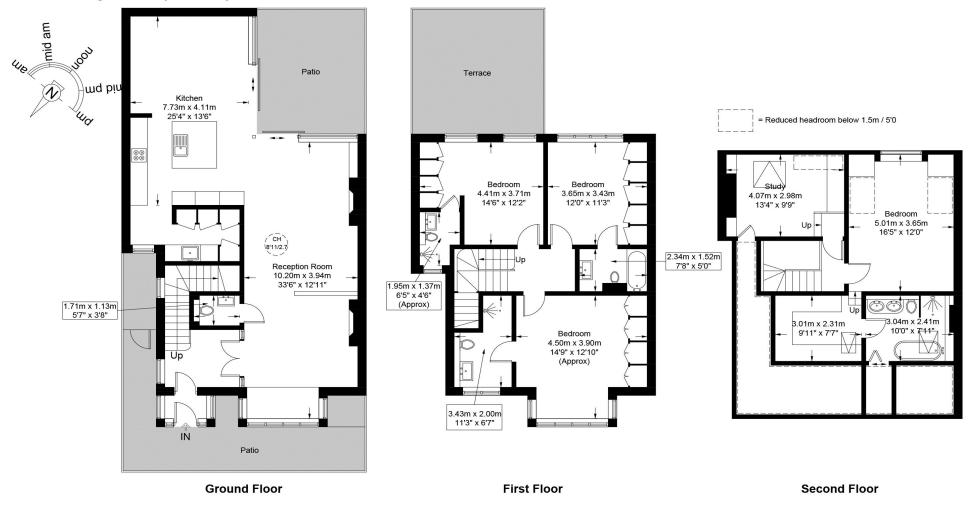

## **Glenhurst Avenue, NW5**

## Approximate Gross Internal Area = 2473 sq ft / 229.8 sq m

**Restricted Height** = 230 sq ft / 21.4 sq m

This plan is for layout guidance only and is not drawn to scale unless stated. All dimensions, including windows, doors, and the Total Gross Internal Area (GIA), are approximate. For precise measurements, please consult a qualified architect or surveyor before making any decisions based on this plan.